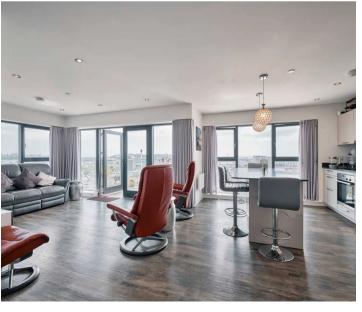

### W2 Westmount Road, Jersey

Located on the 9th floor this superb penthouse apartment features three bedrooms, two bathrooms and a stunning panoramic view 270 degrees across St Helier and Elizabeth Castle! In immaculate condition the current owners have upspecced the kitchen with a luxury island and fitted a full range of wardrobe furniture to the premier bedroom. Consisting of three double bedrooms, one ensuite in addition to the house bathroom and a wonderful open plan living space which flows onto the private balcony, roof-tops and sea beyond. Situated within minutes walk of town an beach, Westmount has been very much in demand with working professionals, downsizers and investors alike. Further benefiting from two underground parking spaces and access to the gym on the ground floor. Viewing of this prestigious apartment is recommended.

#### Living

Open plan living room, dining and kitchen all set around your private balcony with beautiful views over all of St Helier Elizabeth Castle and the bay. The fully fitted kitchen has been improved by the current owners with the addition of the luxury kitchen island.

#### Outside

This 9th floor apartment features an encompassing balcony with stunning 270 degree views across the whole of St Helier, the castle and the tidal range across the bay. Westmount has wonderful communal areas, welcoming entrance halls and a gym for all residents. Allocated underground parking in basement for two cars.