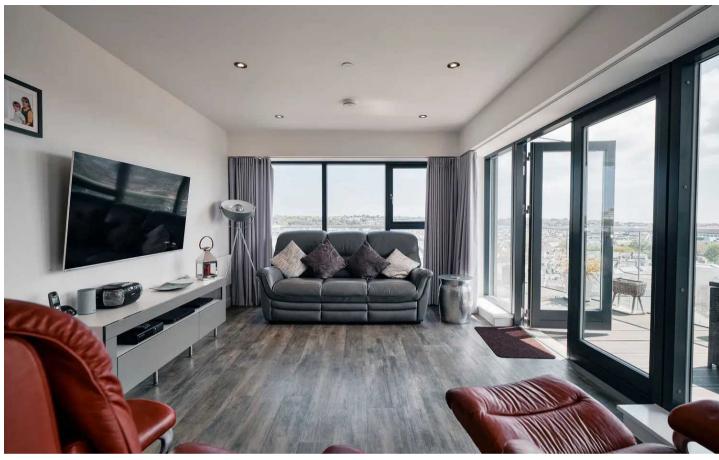

### W2 Westmount Road, Jersey

Located on the 9th floor this superb penthouse apartment features three bedrooms, two bathrooms and a stunning panoramic view 270 degrees across St Helier and Elizabeth Castle! In immaculate condition the current owners have upspecced the kitchen with a luxury island and fitted a full range of wardrobe furniture to the premier bedroom. Consisting of three double bedrooms, one ensuite in addition to the house bathroom and a wonderful open plan living space which flows onto the private balcony, roof-tops and sea beyond. Situated within minutes walk of town an beach, Westmount has been very much in demand with working professionals, downsizers and investors alike. Further benefiting from two underground parking spaces and access to the gym on the ground floor. Viewing of this prestigious apartment is recommended.

#### Living

Open plan living room, dining and kitchen all set around your private balcony with beautiful views over all of St Helier Elizabeth Castle and the bay. The fully fitted kitchen has been improved by the current owners with the addition of the luxury kitchen island.

#### Outside

This 9th floor apartment features an encompassing balcony with stunning 270 degree views across the whole of St Helier, the castle and the tidal range across the bay. Westmount has wonderful communal areas, welcoming entrance halls and a gym for all residents. Allocated underground parking in basement for two cars.