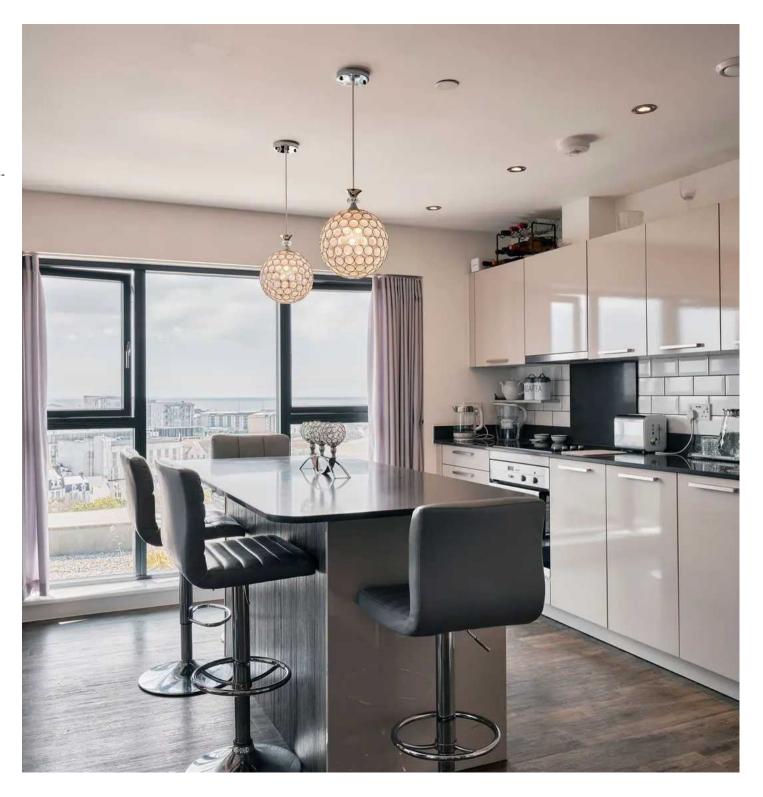

### W2 Westmount Road, Jersey

Located on the 9th floor this superb penthouse apartment features three bedrooms, two bathrooms and a stunning panoramic view 270 degrees across St Helier and Elizabeth Castle! In immaculate condition the current owners have upspecced the kitchen with a luxury island and fitted a full range of wardrobe furniture to the premier bedroom. Consisting of three double bedrooms, one ensuite in addition to the house bathroom and a wonderful open plan living space which flows onto the private balcony, roof-tops and sea beyond. Situated within minutes walk of town an beach, Westmount has been very much in demand with working professionals, downsizers and investors alike. Further benefiting from two underground parking spaces and access to the gym on the ground floor. Viewing of this prestigious apartment is recommended.

#### Living

Open plan living room, dining and kitchen all set around your private balcony with beautiful views over all of St Helier Elizabeth Castle and the bay. The fully fitted kitchen has been improved by the current owners with the addition of the luxury kitchen island.

#### Services

All mains, excluding gas. Fully double glazed. Electric wall radiators throughout. Water is included in service charge. Service charge is £348.14 month inclusive of parish rates, water rates, building insurance, all gardening, communal cleaning and communal electric, use of gym and roof top leisure area, on site full time caretaker, management fee.