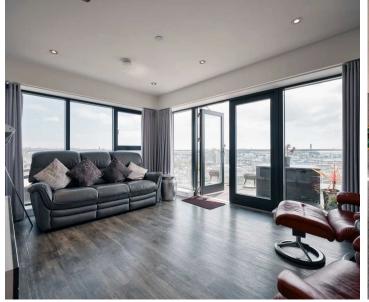

#### Living

Open plan living room, dining and kitchen all set around your private balcony with beautiful views over all of St Helier Elizabeth Castle and the bay. The fully fitted kitchen has been improved by the current owners with the addition of the luxury kitchen island.