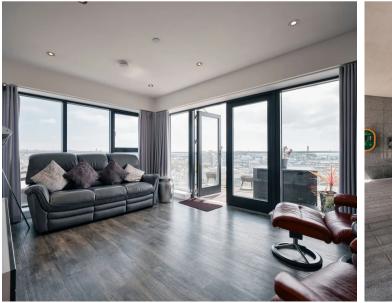

#### Living

Open plan living room, dining and kitchen all set around your private balcony with beautiful views over all of St Helier Elizabeth Castle and the bay. The fully fitted kitchen has been improved by the current owners with the addition of the luxury kitchen island.

#### Sleeping

Two double bedrooms with views and wardrobes, which share a house bathroom. A further third premier double bedroom with views, extensive built in wardrobes and ensuite shower room.