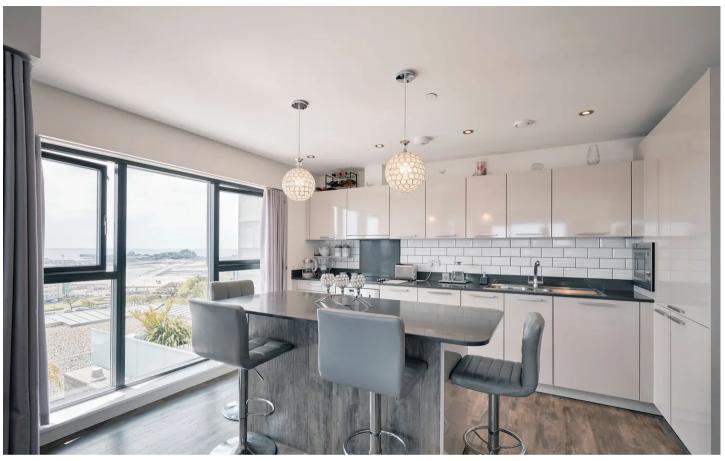

#### Living

Open plan living room, dining and kitchen all set around your private balcony with beautiful views over all of St Helier Elizabeth Castle and the bay. The fully fitted kitchen has been improved by the current owners with the addition of the luxury kitchen island.