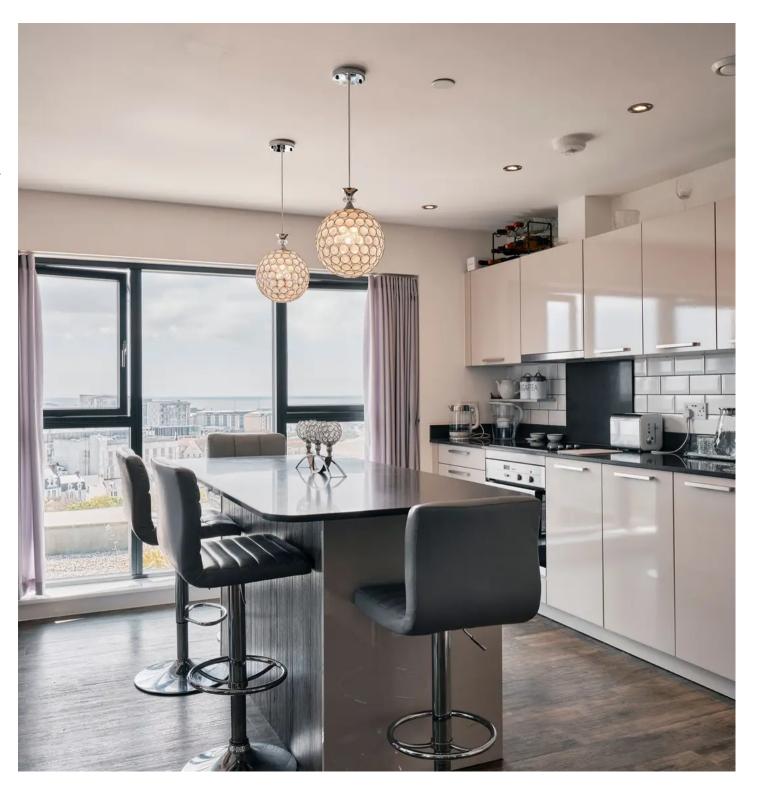

#### Living

Open plan living room, dining and kitchen all set around your private balcony with beautiful views over all of St Helier Elizabeth Castle and the bay. The fully fitted kitchen has been improved by the current owners with the addition of the luxury kitchen island.

#### Outside

This 9th floor apartment features an encompassing balcony with stunning 270 degree views across the whole of St Helier, the castle and the tidal range across the bay. Westmount has wonderful communal areas, welcoming entrance halls and a gym for all residents. Allocated underground parking in basement for two cars.