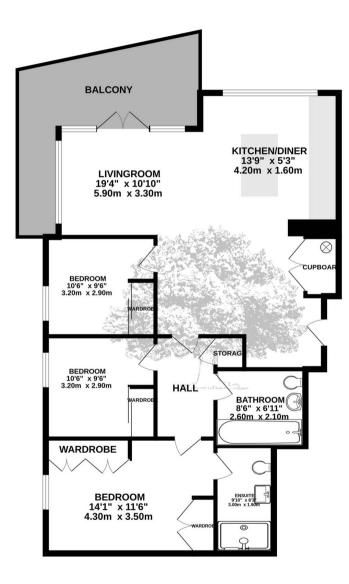

### W2 Westmount Road, Jersey

Located on the 9th floor this superb penthouse apartment features three bedrooms, two bathrooms and a stunning panoramic view 270 degrees across St Helier and Elizabeth Castle! In immaculate condition the current owners have upspecced the kitchen with a luxury island and fitted a full range of wardrobe furniture to the premier bedroom. Consisting of three double bedrooms, one ensuite in addition to the house bathroom and a wonderful open plan living space which flows onto the private balcony, roof-tops and sea beyond. Situated within minutes walk of town an beach, Westmount has been very much in demand with working professionals, downsizers and investors alike. Further benefiting from two underground parking spaces and access to the gym on the ground floor. Viewing of this prestigious apartment is recommended.

TOTAL FLOOR AREA : 1053 sq.ft. (97.8 sq.m.) approx.

While devery attempt has been made to broare the accuracy of the Borgian contained here, measurements of doors windows, nomes and any other tesms are approximate and no responsibility taken for any error, omission or mis-statement. This plan is for illustrative purposes only and should be used as such by any prospective purchaser. The services, systems and ang appliances shown have not bene tested and no guarantee as to their operability or efficiency can be given. Made with Metropic SCO20.