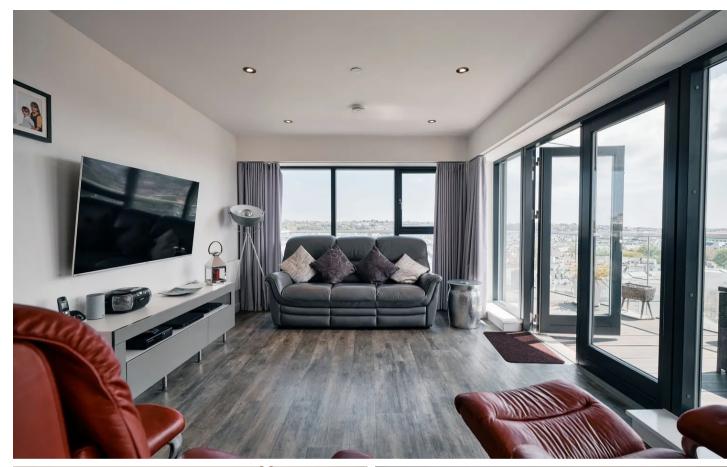

#### Living

Open plan living room, dining and kitchen all set around your private balcony with beautiful views over all of St Helier Elizabeth Castle and the bay. The fully fitted kitchen has been improved by the current owners with the addition of the luxury kitchen island.