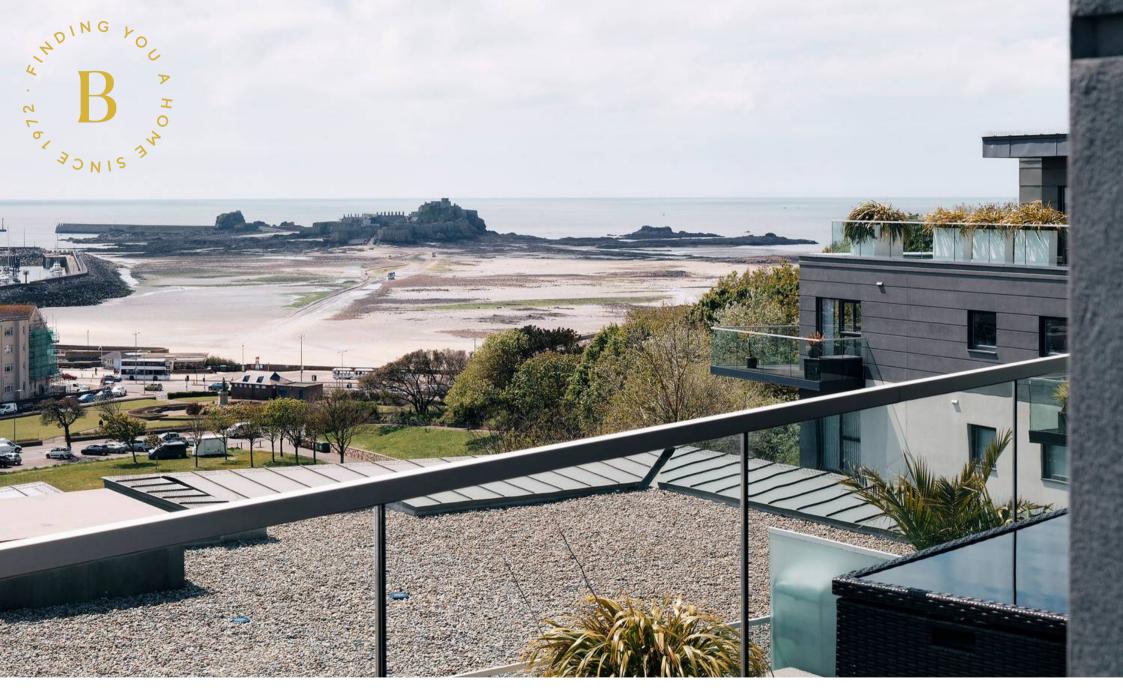

### W2 Westmount Road, Jersey

Located on the 9th floor this superb penthouse apartment features three bedrooms, two bathrooms and a stunning panoramic view 270 degrees across St Helier and Elizabeth Castle! In immaculate condition the current owners have upspecced the kitchen with a luxury island and fitted a full range of wardrobe furniture to the premier bedroom. Consisting of three double bedrooms, one ensuite in addition to the house bathroom and a wonderful open plan living space which flows onto the private balcony, roof-tops and sea beyond. Situated within minutes walk of town an beach, Westmount has been very much in demand with working professionals, downsizers and investors alike. Further benefiting from two underground parking spaces and access to the gym on the ground floor. Viewing of this prestigious apartment is recommended.

#### Outside

This 9th floor apartment features an encompassing balcony with stunning 270 degree views across the whole of St Helier, the castle and the tidal range across the bay. Westmount has wonderful communal areas, welcoming entrance halls and a gym for all residents. Allocated underground parking in basement for two cars.