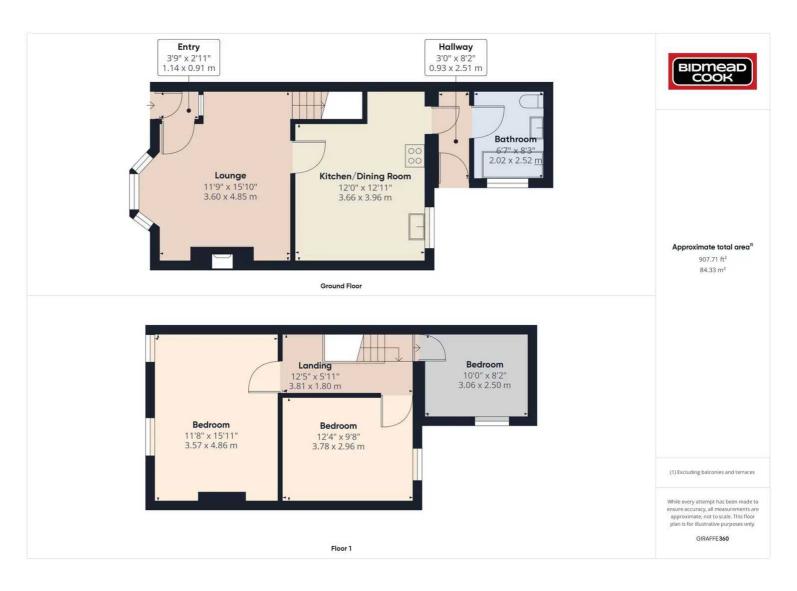

## 38 Surgery Road, Blaina, NP13 3AZ

£200,000 Freehold

End-of-Terrace Property • Lounge • Kitchen/Dining Room • Bathroom • Three Bedrooms • Gardens • Off Road Parking

1 Bethcar Street, Ebbw Vale, Gwent, NP23 6HH Tel: 01495 302301 Email: ebbwvale@bidmeadcook.co.uk www.bidmeadcook.co.uk A bay-fronted, end-of-terrace property having off road parking, being situated in a sought after location within Blaina. The smartly presented property comprises an entrance porch, lounge, spacious kitchen/dining room, rear entrance porch, ground floor bathroom and to the first floor are three bedrooms. Benefits include UPVC double glazing, a gas central heating system, front forecourt and rear garden incorporating a patio seating area, brick-built outbuilding, lawned areas and hardstanding providing off road parking for up to two vehicles. Early Enquiries Recommended.