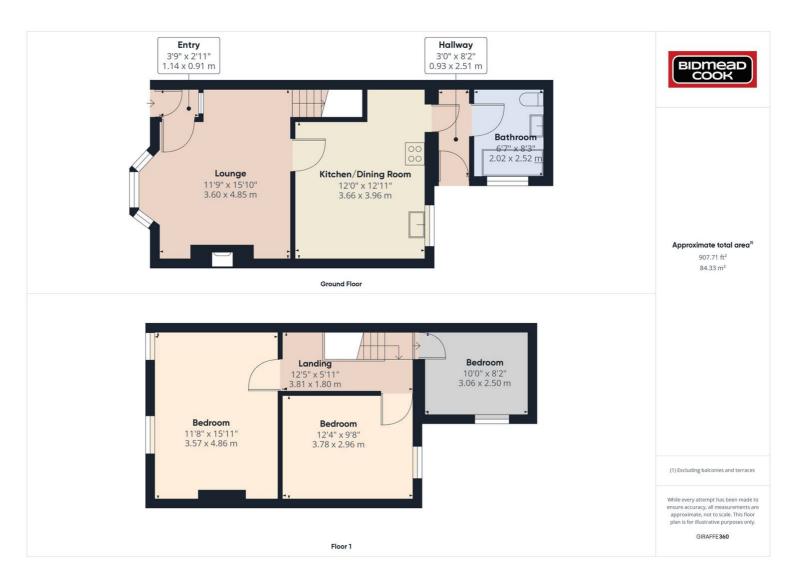

## 38 Surgery Road, Blaina, NP13 3AZ

£185,000 Freehold

End-of-Terrace Property • Lounge • Kitchen/Dining Room • Three Bedrooms • Off Road Parking • EPC Rating: C • No Chain

1 Bethcar Street, Ebbw Vale, Gwent, NP23 6HH Tel: 01495 302301 Email: ebbwvale@bidmeadcook.co.uk www.bidmeadcook.co.uk A bay-fronted, end-of-terrace property having off road parking, being situated in a sought after location within Blaina. The smartly presented property comprises an entrance porch, lounge, spacious kitchen/dining room, rear entrance porch, ground floor bathroom and to the first floor are three bedrooms. Benefits include UPVC double glazing, a gas central heating system, front forecourt and rear garden incorporating a patio seating area, brick-built outbuilding, lawned areas and hardstanding providing off road parking for up to two vehicles. \*\* Open to offers \*\* No Chain\*\*