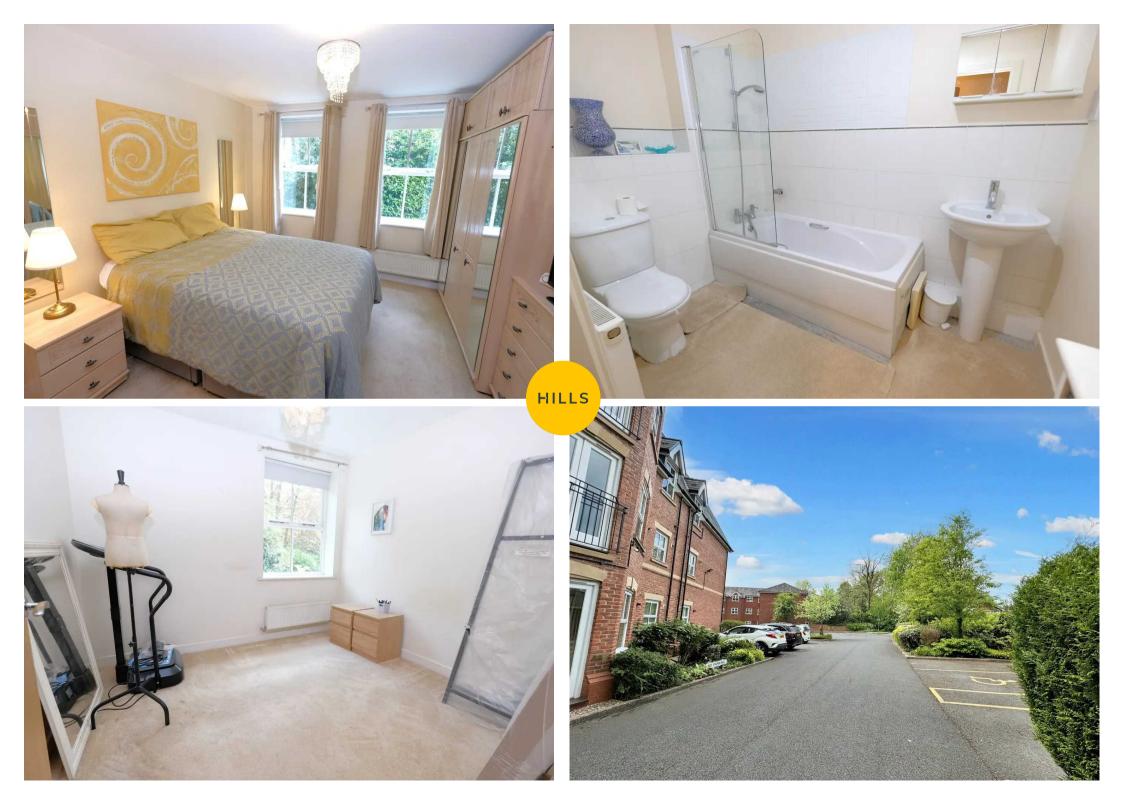

#### Bedroom One

#### 11' 0" x 13' 0" (3.36m x 3.95m)

Featuring built in wardrobes. Complete with a ceiling light point, two double glazed windows and wall mounted radiator. Fitted with carpet flooring.

#### En-suite

#### 8' 0" x 4' 4" (2.43m x 1.31m)

Featuring a shower cubicle, hand wash basin and W.C. Complete with a ceiling light point and wall mounted radiator.

#### **Bedroom Two**

#### 9' 9" x 9' 0" (2.97m x 2.74m)

Complete with a ceiling light point, double glazed window and wall mounted radiator. Fitted with carpet flooring.