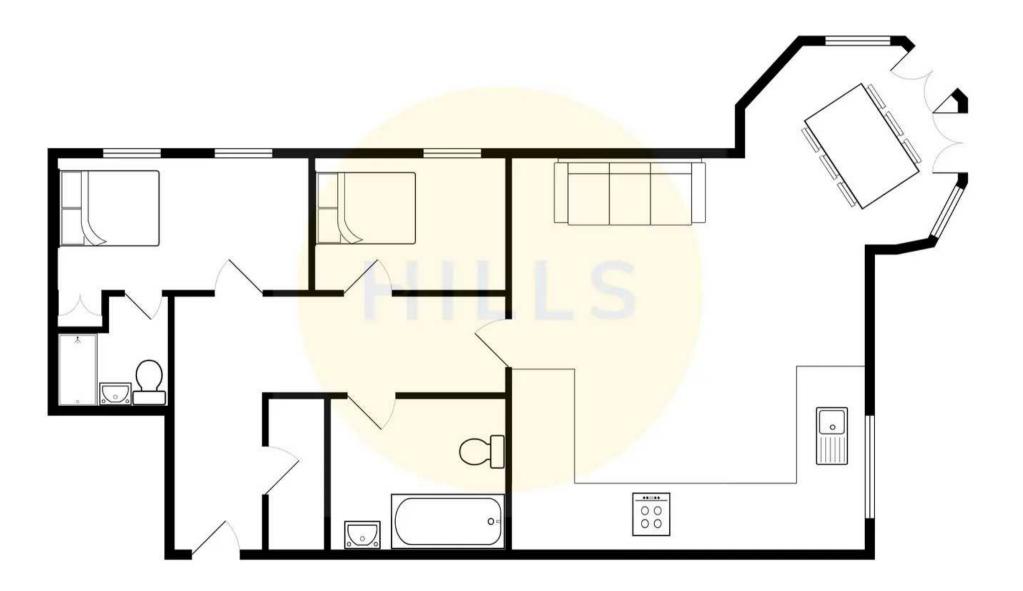

## Living / Dining Room

#### 13' 9" x 23' 3" (4.19m x 7.08m)

Featuring a Juliet balcony. Complete with two ceiling light points, double glazed bay window and two wall mounted radiators. Fitted with carpet flooring.

#### Kitchen

#### 10' 9" x 7' 4" (3.27m x 2.24m)

Featuring complementary wall and base units with integral cooker and hob. Dishwasher, fridge freezer and washing machine. Complete with ceiling spotlights, two double glazed windows and lino flooring.

#### Bathroom

#### 6' 6" x 8' 11" (1.97m x 2.71m)

Featuring a three-piece suite including bath with shower over, hand wash basin and W.C. Complete with ceiling spotlights and wall mounted radiator.

#### Bedroom One

#### 11' 0" x 13' 0" (3.36m x 3.95m)

Featuring built in wardrobes. Complete with a ceiling light point, two double glazed windows and wall mounted radiator. Fitted with carpet flooring.

#### En-suite

#### 8' 0" x 4' 4" (2.43m x 1.31m)

Featuring a shower cubicle, hand wash basin and W.C. Complete with a ceiling light point and wall mounted radiator.

#### **Bedroom Two**

#### 9' 9" x 9' 0" (2.97m x 2.74m)

Complete with a ceiling light point, double glazed window and wall mounted radiator. Fitted with carpet flooring.