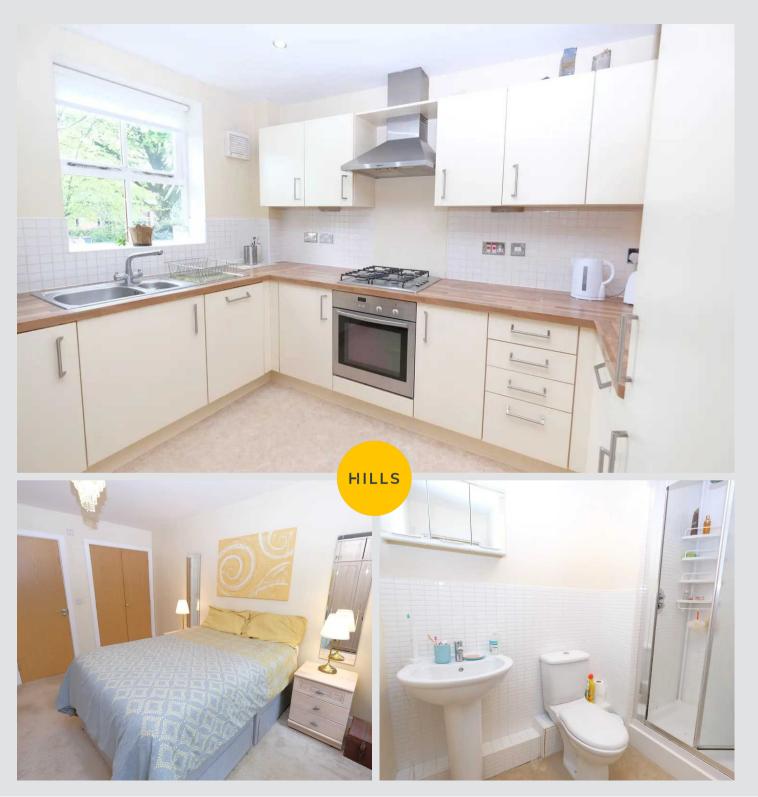

#### Kitchen

#### 10' 9" x 7' 4" (3.27m x 2.24m)

Featuring complementary wall and base units with integral cooker and hob. Dishwasher, fridge freezer and washing machine. Complete with ceiling spotlights, two double glazed windows and lino flooring.

#### Bedroom One

#### 11' 0" x 13' 0" (3.36m x 3.95m)

Featuring built in wardrobes. Complete with a ceiling light point, two double glazed windows and wall mounted radiator. Fitted with carpet flooring.

#### Bathroom

#### 6' 6" x 8' 11" (1.97m x 2.71m)

Featuring a three-piece suite including bath with shower over, hand wash basin and W.C. Complete with ceiling spotlights and wall mounted radiator.