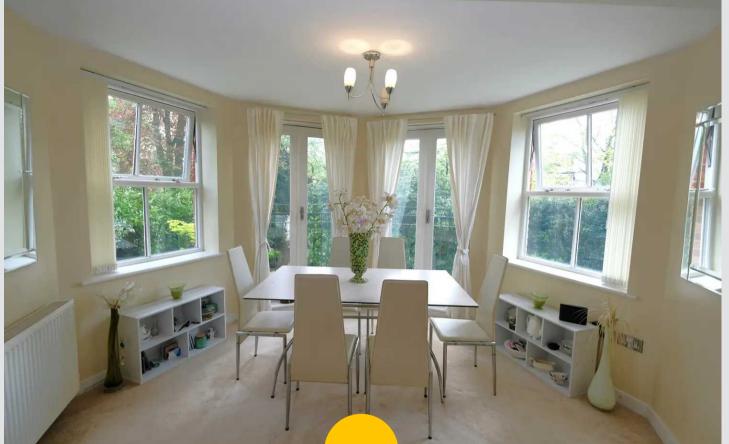

## Living / Dining Room

#### 13' 9" x 23' 3" (4.19m x 7.08m)

Featuring a Juliet balcony. Complete with two ceiling light points, double glazed bay window and two wall mounted radiators. Fitted with carpet flooring.