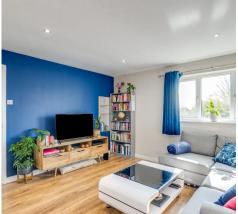

#### **Reception Room**

16' 6" x 12' 3" (5.03m x 3.73m)

With Upvc double glazed window to front aspect, electric wall heater, recess over stairs with shelving, wood effect flooring, open to: