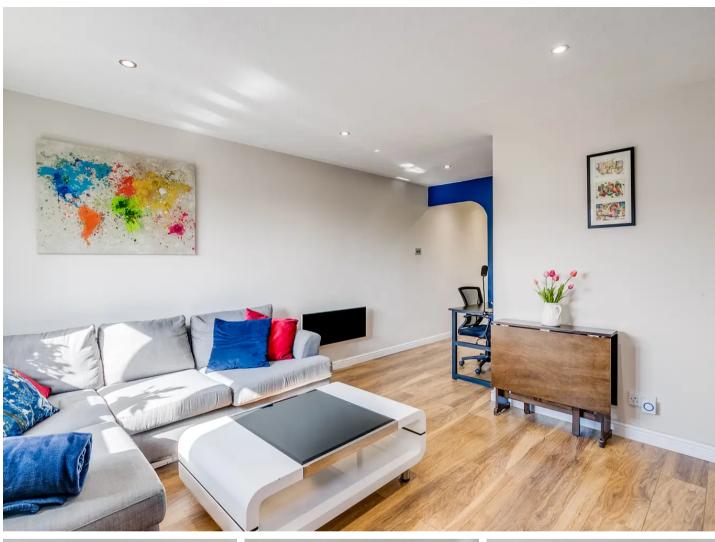

#### **Reception Room**

16' 6" x 12' 3" (5.03m x 3.73m)

With Upvc double glazed window to front aspect, electric wall heater, recess over stairs with shelving, wood effect flooring, open to: