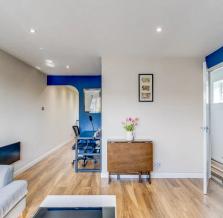

#### **Reception Room**

16' 6" x 12' 3" (5.03m x 3.73m)

With Upvc double glazed window to front aspect, electric wall heater, recess over stairs with shelving, wood effect flooring, open to:

#### Kitchen

13' 7" x 5' 7" (4.14m x 1.70m)

With Upvc double glazed window to rear aspect. Fitted with a range of wall and base storage units with work surfaces over incorporating a round bowl sink unit with further round drainer sink, integrated electric hob with stainless steel extractor over and stainless steel electric oven below, integrated fridge/freezer, plumbing for automatic washing machine, wood effect flooring. tiled splashback areas.