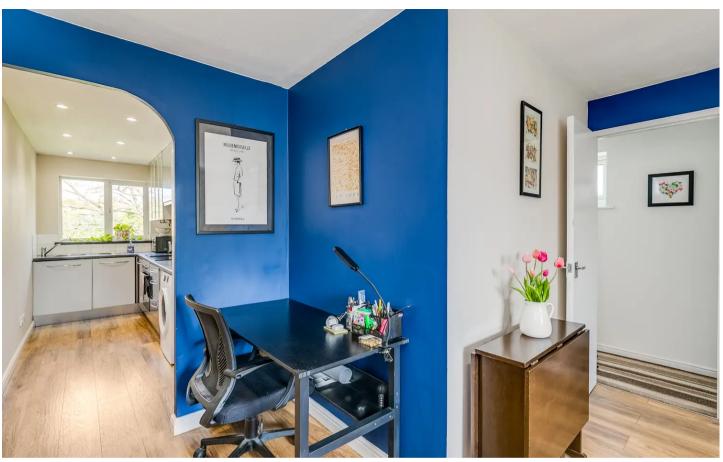

#### Kitchen

13' 7" x 5' 7" (4.14m x 1.70m)

With Upvc double glazed window to rear aspect. Fitted with a range of wall and base storage units with work surfaces over incorporating a round bowl sink unit with further round drainer sink, integrated electric hob with stainless steel extractor over and stainless steel electric oven below, integrated fridge/freezer, plumbing for automatic washing machine, wood effect flooring. tiled splashback areas.