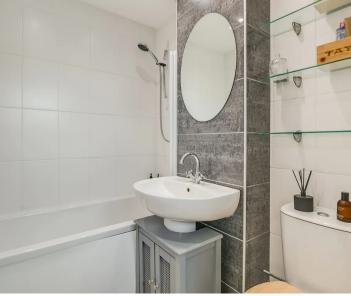

#### **Bathroom**

Fitted with a suite comprising panel enclosed bath with shower over, pedestal wash hand basin with cupboard below, dual flush wc, heated towel rail, extractor, tiled walls, tiled flooring.