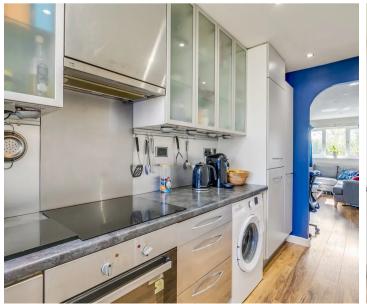

#### Kitchen

13' 7" x 5' 7" (4.14m x 1.70m)

With Upvc double glazed window to rear aspect. Fitted with a range of wall and base storage units with work surfaces over incorporating a round bowl sink unit with further round drainer sink, integrated electric hob with stainless steel extractor over and stainless steel electric oven below, integrated fridge/freezer, plumbing for automatic washing machine, wood effect flooring. tiled splashback areas.