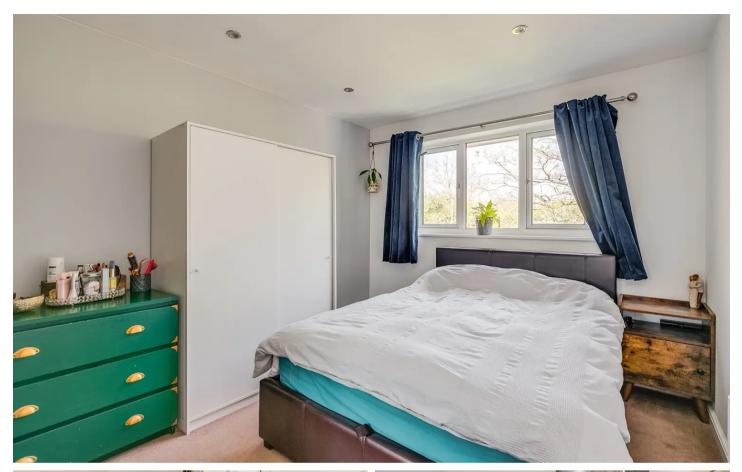

#### **Bedroom**

12' 3" x 9' 6" (3.73m x 2.90m)

With Upvc double glazed window to rear aspect, recess for wardrobe, electric wall heater.