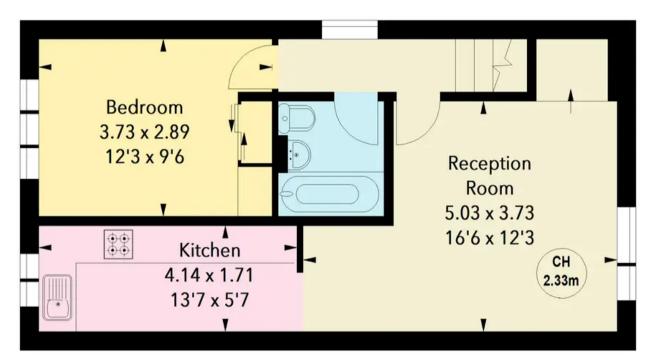

## Church Field, SG12

Approximate Area = 47.01 sq m / 506 sq ft

Key : CH - Ceiling Height

## First Floor

Approx. 43.76 sq m / 471 sq ft

Illustration For Identification Purposes Only.

All measurements and areas are approximate, not to scale.

© Orange Tree Photography

#### **Reception Room**

16' 6" x 12' 3" (5.03m x 3.73m)

With Upvc double glazed window to front aspect, electric wall heater, recess over stairs with shelving, wood effect flooring, open to:

#### Kitchen

13' 7" x 5' 7" (4.14m x 1.70m)

With Upvc double glazed window to rear aspect. Fitted with a range of wall and base storage units with work surfaces over incorporating a round bowl sink unit with further round drainer sink, integrated electric hob with stainless steel extractor over and stainless steel electric oven below, integrated fridge/freezer, plumbing for automatic washing machine, wood effect flooring. tiled splashback areas.

#### **Bedroom**

12' 3" x 9' 6" (3.73m x 2.90m)

With Upvc double glazed window to rear aspect, recess for wardrobe, electric wall heater.

#### **Bathroom**

Fitted with a suite comprising panel enclosed bath with shower over, pedestal wash hand basin with cupboard below, dual flush wc, heated towel rail, extractor, tiled walls, tiled flooring.