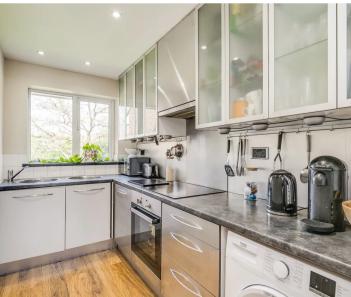

#### Kitchen

13' 7" x 5' 7" (4.14m x 1.70m)

With Upvc double glazed window to rear aspect. Fitted with a range of wall and base storage units with work surfaces over incorporating a round bowl sink unit with further round drainer sink, integrated electric hob with stainless steel extractor over and stainless steel electric oven below, integrated fridge/freezer, plumbing for automatic washing machine, wood effect flooring. tiled splashback areas.