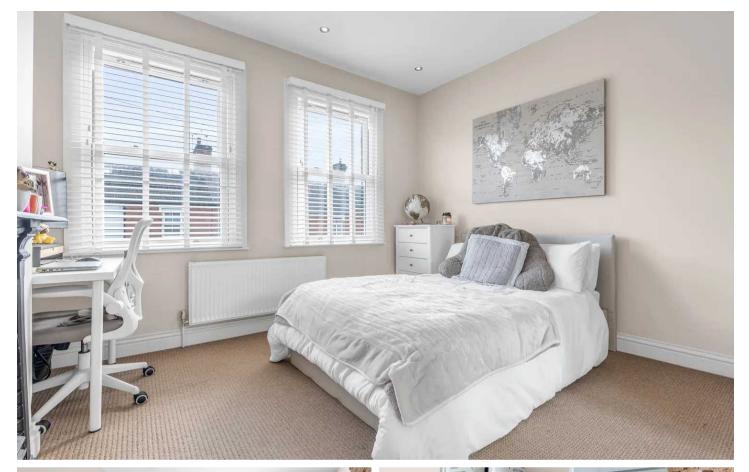

#### **Bedroom One**

11' 10" x 11' 10" (3.61m x 3.61m)

With two windows to front aspect, radiator, cast iron fireplace, built in storage cupboard, inset down lights.