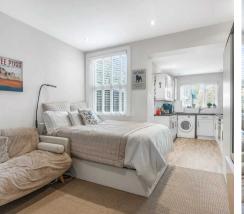

#### **Bedroom One**

11' 10" x 11' 10" (3.61m x 3.61m)

With two windows to front aspect, radiator, cast iron fireplace, built in storage cupboard, inset down lights.

#### **Bedroom Two**

11' 10" x 8' 9" (3.61m x 2.67m)

With window to rear aspect, radiator, inset down lights.