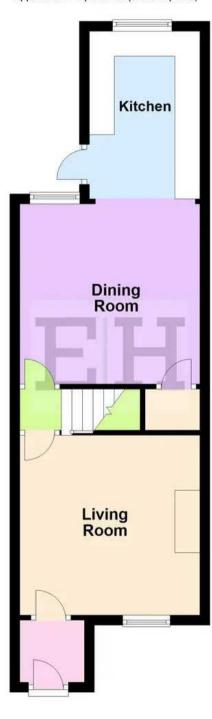

## **Ground Floor**

Approx. 39.1 sq. metres (420.4 sq. feet)

#### **Entrance Lobby**

With door to:

#### **Living Room**

11' 10" x 11' 10" (3.61m x 3.61m)

With window to front aspect, cast iron open fireplace, alcoves to either side with shelving, radiator, inset down lights, door to:

#### **Inner Lobby**

With stairs rising to first floor landing and door to:

#### **Dining Room**

11' 10" x 11' 10" (3.61m x 3.61m)

With window to rear aspect, radiator, inset down lights, under stairs storage cupboard, open to:

#### Kitchen

11' 0" x 7' 2" (3.35m x 2.18m)

With window to rear aspect and door giving access to the rear garden. Fitted with a range of wall and base storage units with work surfaces over incorporating sink and drainer unit, built in oven with gas hob and extractor over, space and plumbing for washing machine, integrated fridge/freezer and dishwasher, wood effect flooring, tiled splash back areas, inset down lights, wall mounted boiler.