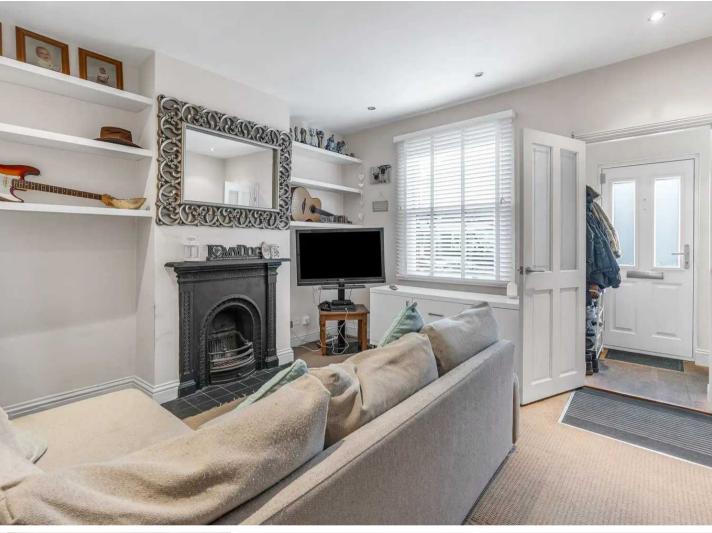

#### **Living Room**

11' 10" x 11' 10" (3.61m x 3.61m)

With window to front aspect, cast iron open fireplace, alcoves to either side with shelving, radiator, inset down lights, door to:

#### **Entrance Lobby**

With door to: