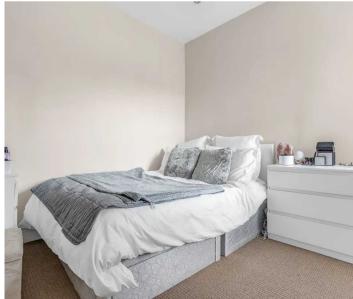

#### **Bedroom Two**

11' 10" x 8' 9" (3.61m x 2.67m)

With window to rear aspect, radiator, inset down lights.