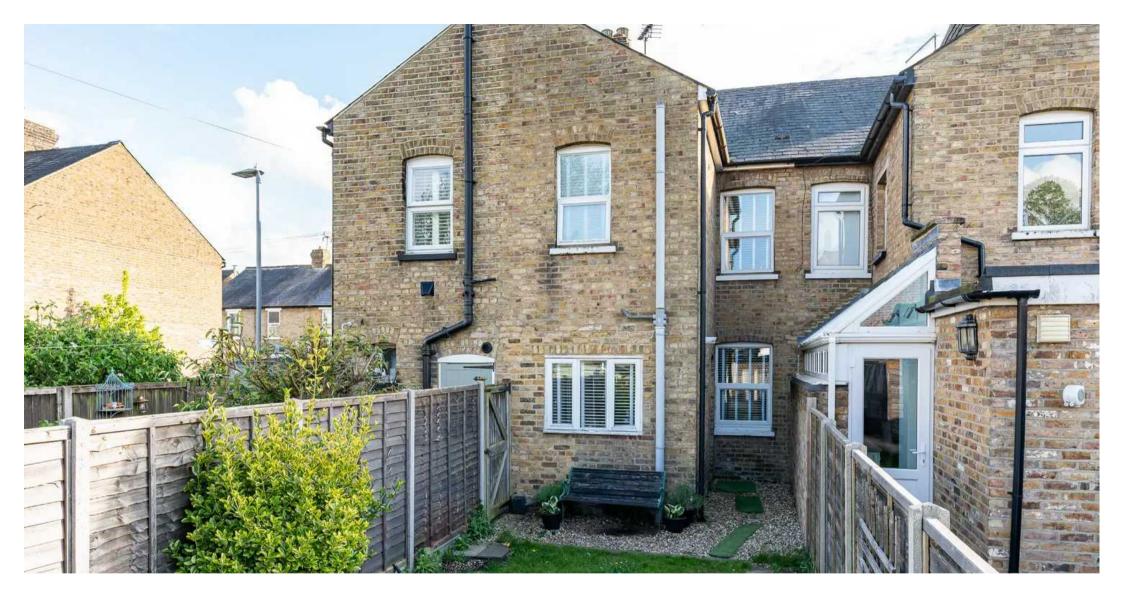

#### REAR GARDEN

Private rear garden, which is mainly laid to lawn with shrub boarders and gated side access.