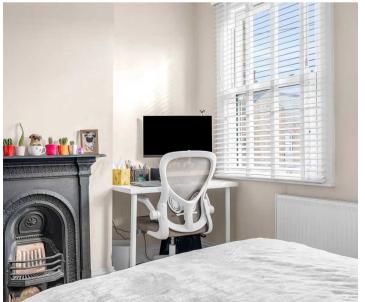

#### **Living Room**

11' 10" x 11' 10" (3.61m x 3.61m)

With window to front aspect, cast iron open fireplace, alcoves to either side with shelving, radiator, inset down lights, door to:

#### **Bedroom One**

11' 10" x 11' 10" (3.61m x 3.61m)

With two windows to front aspect, radiator, cast iron fireplace, built in storage cupboard, inset down lights.