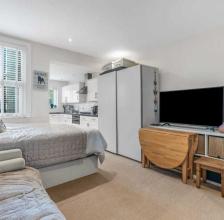

#### **Living Room**

11' 10" x 11' 10" (3.61m x 3.61m)

With window to front aspect, cast iron open fireplace, alcoves to either side with shelving, radiator, inset down lights, door to:

#### **Dining Room**

11' 10" x 11' 10" (3.61m x 3.61m)

With window to rear aspect, radiator, inset down lights, under stairs storage cupboard, open to: