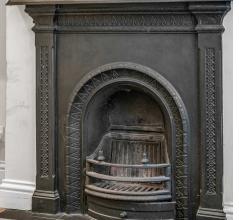

#### **Living Room**

11' 10" x 11' 10" (3.61m x 3.61m)

With window to front aspect, cast iron open fireplace, alcoves to either side with shelving, radiator, inset down lights, door to:

#### **Bedroom One**

11' 10" x 11' 10" (3.61m x 3.61m)

With two windows to front aspect, radiator, cast iron fireplace, built in storage cupboard, inset down lights.