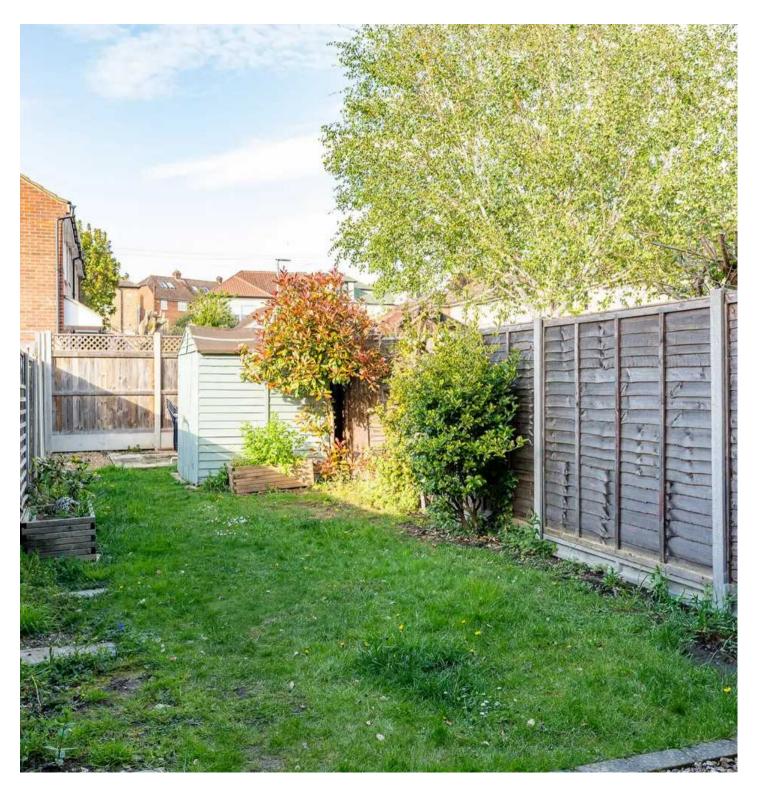

#### REAR GARDEN

Private rear garden, which is mainly laid to lawn with shrub boarders and gated side access.