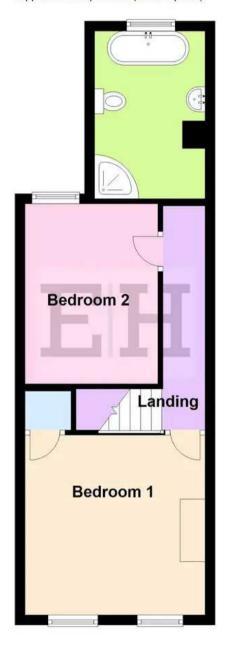

## First Floor

Approx. 37.2 sq. metres (400.8 sq. feet)

#### First Floor Landing

With doors to:

#### **Bedroom One**

11' 10" x 11' 10" (3.61m x 3.61m)

With two windows to front aspect, radiator, cast iron fireplace, built in storage cupboard, inset down lights.

#### **Bedroom Two**

11' 10" x 8' 9" (3.61m x 2.67m)

With window to rear aspect, radiator, inset down lights.

#### Bathroom

With window to rear aspect. Fitted with a white suite comprising panel enclosed bath with mixer tap and shower attachment, separate shower cubicle, low flush wc, wall hung wash hand basin, chrome heated towel rail, exposed brickwork, part tiled walls, tiled flooring, inset down lights.