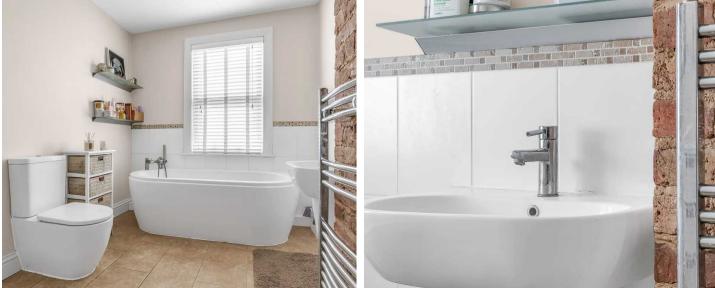

#### Bathroom

With window to rear aspect. Fitted with a white suite comprising panel enclosed bath with mixer tap and shower attachment, separate shower cubicle, low flush wc, wall hung wash hand basin, chrome heated towel rail, exposed brickwork, part tiled walls, tiled flooring, inset down lights.