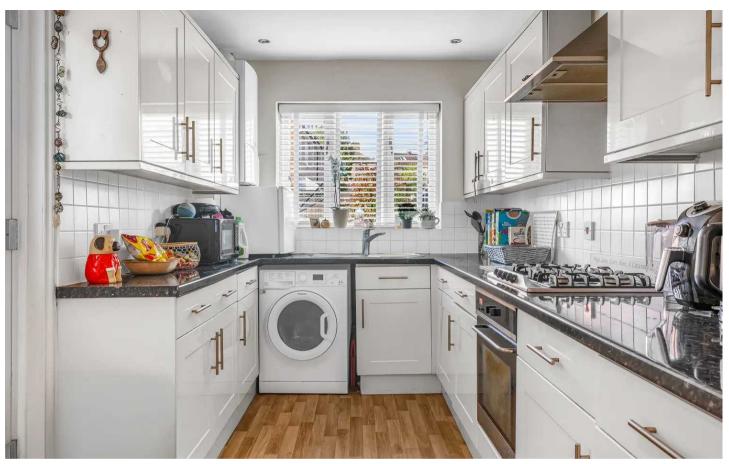

#### Kitchen

11' 0" x 7' 2" (3.35m x 2.18m)

With window to rear aspect and door giving access to the rear garden. Fitted with a range of wall and base storage units with work surfaces over incorporating sink and drainer unit, built in oven with gas hob and extractor over, space and plumbing for washing machine, integrated fridge/freezer and dishwasher, wood effect flooring, tiled splash back areas, inset down lights, wall mounted boiler.