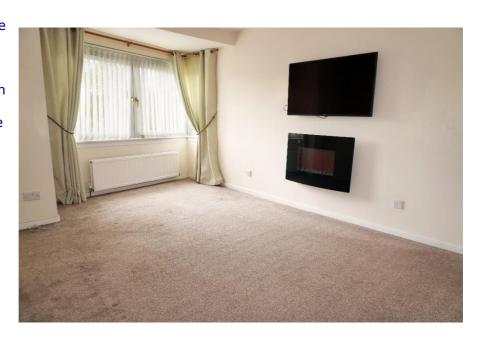

### **Description**

This immaculate two-bedroom top floor flat comprises of the hallway with ample storage, spacious lounge with bay window overlooking the front of the property, two double bedrooms, newly fitted kitchen with integrated appliances and stylish family bathroom.

#### **Measurements**

Lounge 15'5" x 12'5" Bedroom 2 14'9" x 9'6"

Kitchen 13'1" x 6'6" Shower Room 5'2" x 9'10"

Bedroom 1 9'10" x 12'9"

E.K. Business Park 14 Stroud Road East Kilbride G75 0YA