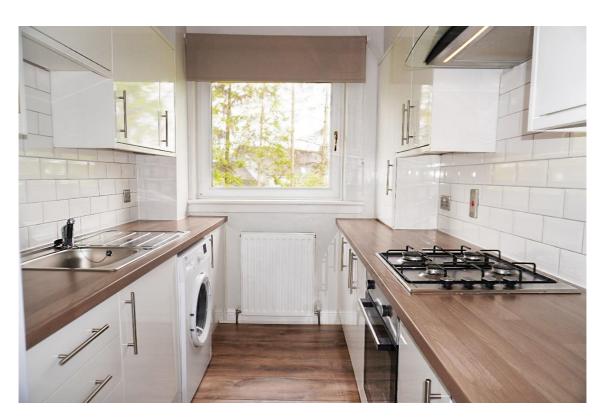

E.K. Business Park 14 Stroud Road East Kilbride G75 0YA

The modern kitchen has high gloss base and wall mounted units and includes integrated electric oven, gas hob and space for freestanding appliances.