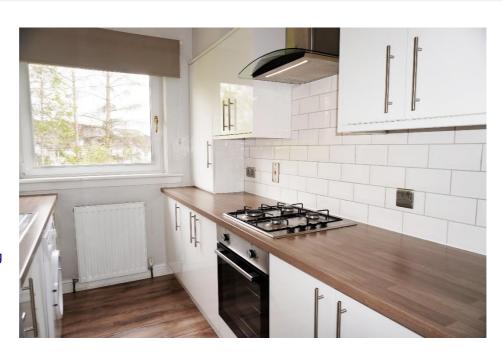

E.K. Business Park 14 Stroud Road East Kilbride G75 0YA

The modern kitchen has high gloss base and wall mounted units and includes integrated electric oven, gas hob and space for freestanding appliances.

#### **Measurements**

Lounge 15'5" x 12'5" Bedroom 2 14'9" x 9'6"

Kitchen 13'1" x 6'6" Shower Room 5'2" x 9'10"

Bedroom 1 9'10" x 12'9"

E.K. Business Park 14 Stroud Road East Kilbride G75 0YA