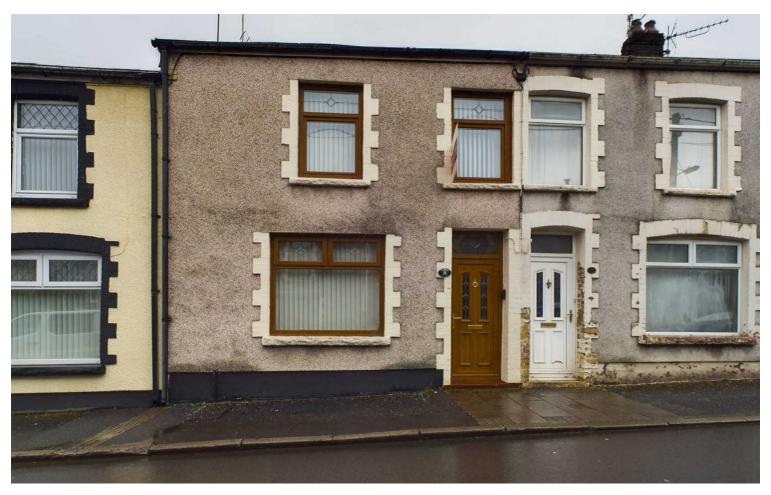

## 18 Gelli Crug Road, Abertillery, NP13 1HB

£124,500 Freehold

Mid-Terrace Property • Three Bedrooms • Living/Dining Room • Garage • Rear Garden • Popular Location

A stone, mid-terrace property within a sought after position of Abertillery. The accommodation comprises an entrance hallway, living/dining room, kitchen and shower room having a W.C., shower cubicle and wash hand basin. To the first floor are three bedrooms. Benefits include double glazing, a combi-gas central heating system, rear garden and garage which backs onto the popular Gelli Crug Park. Early enquiries recommended.