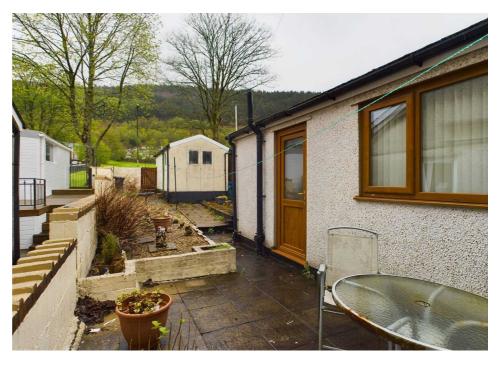

## 18 Gelli Crug Road, Abertillery, NP13 1HB

£124,500 Freehold

Mid-Terrace Property • Three Bedrooms • Living/Dining Room • Garage • Rear Garden • Popular Location

A stone, mid-terrace property within a sought after position of Abertillery. The accommodation comprises an entrance hallway, living/dining room, kitchen and shower room having a W.C., shower cubicle and wash hand basin. To the first floor are three bedrooms. Benefits include double glazing, a combi-gas central heating system, rear garden and garage which backs onto the popular Gelli Crug Park. Early enquiries recommended.