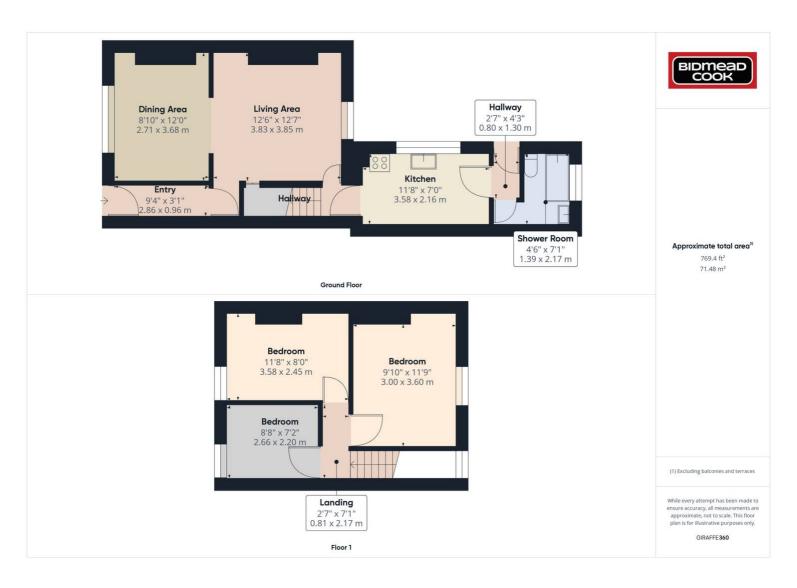

## 18 Gelli Crug Road, Abertillery, NP13 1HB

£124,500 Freehold

Mid-Terrace Property • Three Bedrooms • Living/Dining Room • Garage • Rear Garden • Popular Location

A stone, mid-terrace property within a sought after position of Abertillery. The accommodation comprises an entrance hallway, living/dining room, kitchen and shower room having a W.C., shower cubicle and wash hand basin. To the first floor are three bedrooms. Benefits include double glazing, a combi-gas central heating system, rear garden and garage which backs onto the popular Gelli Crug Park. Early enquiries recommended.