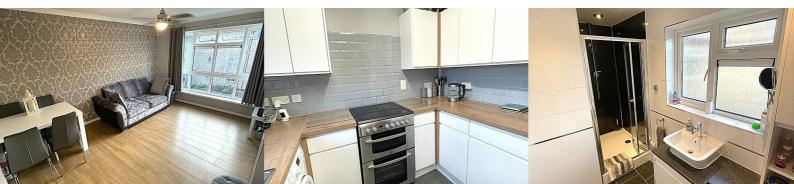

0208 087 3122

ENTRANCE HALL LOUNGE 14'9 x 10'6 (4.50m x 3.20m) KITCHEN 9'8 x 8'5 (2.95m x 2.57m) BEDROOM 11'4 x 10'9 (3.45m x 3.28m) SHOWER ROOM 11'7 x 4'7 (3.53m x 1.40m)