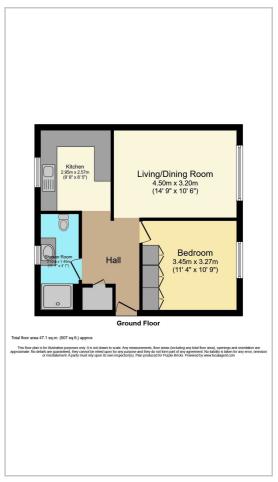

### **Floor Plans**

0208 087 3122

ENTRANCE HALL LOUNGE 14'9 x 10'6 (4.50m x 3.20m) KITCHEN 9'8 x 8'5 (2.95m x 2.57m) BEDROOM 11'4 x 10'9 (3.45m x 3.28m) SHOWER ROOM 11'7 x 4'7 (3.53m x 1.40m)