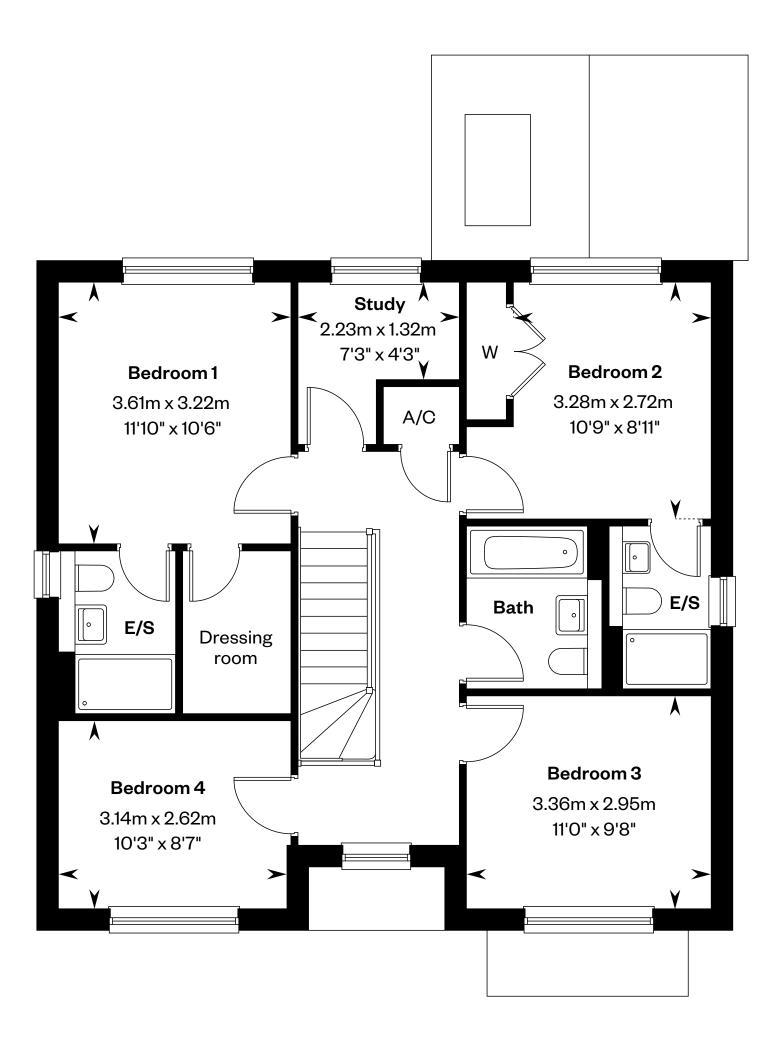

## The Palm

4 bedroom home with study

## The Palm

Plot 4 – as shown Plot 5 – handed

Ground floor First floor

Please ask your Sales Consultant for further details. St: Store cupboard. E/S: En-Suite. W: Wardrobe. 🔀 Roof light

IMPORTANT NOTICE TO CUSTOMERS: The Consumer Protection from Unfair Trading Regulations 2008. CALA Homes (Cotswolds) Limited operates a policy of continual product development and the specifications outlined in this brochure are indicative only. The computer generated images and photographs do not necessarily represent the actual finishings/elevation or treatments, landscaping, furnishings at this development. Information contained is accurate at date of publication on 26.03.2024. See the main brochure for the full Consumer Protection statement.