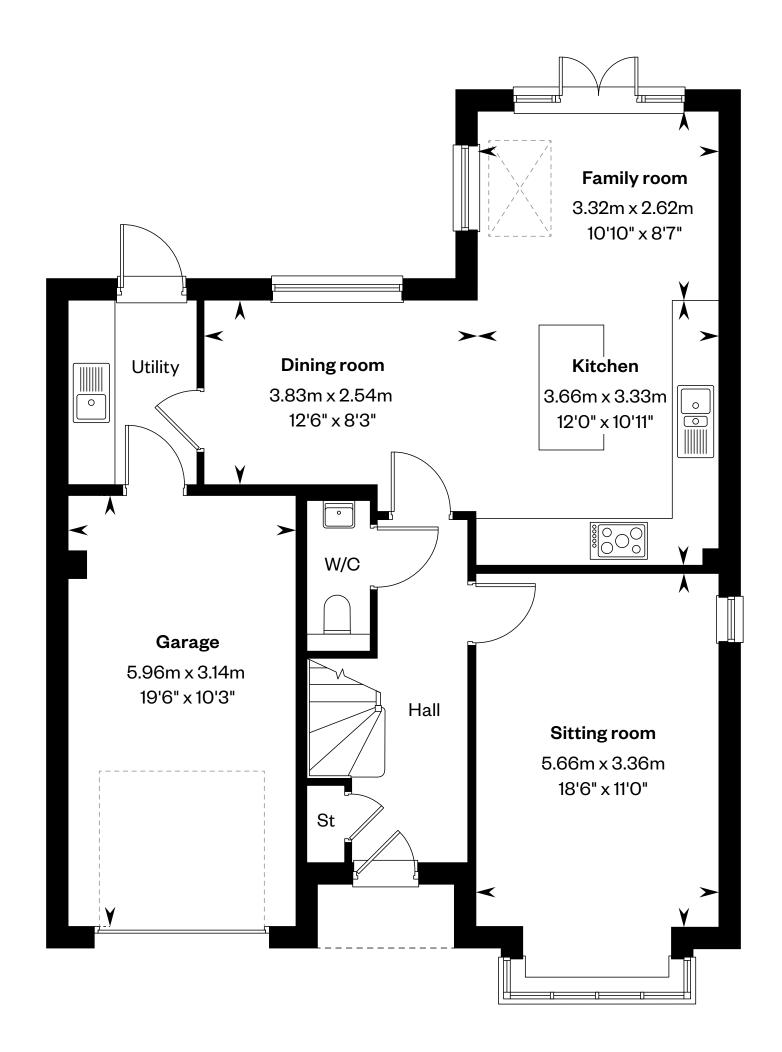

## The Palm

Plot 4 – as shown Plot 5 – handed

Ground floor First floor

Please ask your Sales Consultant for further details. St: Store cupboard. E/S: En-Suite. W: Wardrobe. 🔀 Roof light

IMPORTANT NOTICE TO CUSTOMERS: The Consumer Protection from Unfair Trading Regulations 2008. CALA Homes (Cotswolds) Limited operates a policy of continual product development and the specifications outlined in this brochure are indicative only. The computer generated images and photographs do not necessarily represent the actual finishings/elevation or treatments, landscaping, furnishings at this development. Information contained is accurate at date of publication on 26.03.2024. See the main brochure for the full Consumer Protection statement.