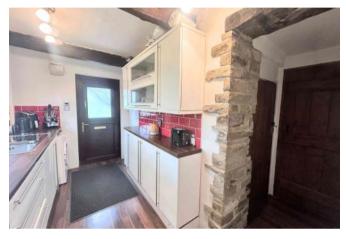

#### KITCHEN 3.0 x 3.8m (9'8 x 12'7)

A range of modern wall and base units incorporate a one and a half bowl stainless steel sink with a chrome mixer tap and splash back tiles. Along with a built-in electric oven and a gas hob with a stainless steel and glass cooker hood, there is space and plumbing for a washing machine. There are exposed ceiling beams and stonework, access to the basement, a UPVC window with views and a front UPVC stable door.