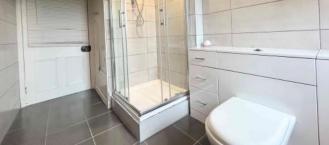

#### **SHOWER ROOM**

This modern suite comprises of a shower cubicle and a vanity sink unit which also incorporates a low flush toilet. Complimenting the suite are the tasteful wall and floor tiles. Here you will also find the hot water boiler, a storage cupboard and a UPVC window.