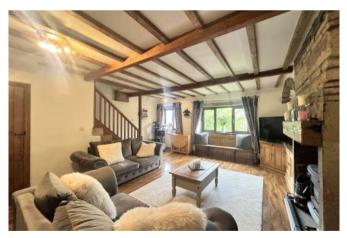

#### LIVING ROOM 5.3 x 5.4m (17'4 x 17'10)

Taking centre stage of this spacious living space is the highly impressive inglenook fireplace which houses a large multi-fuel stove. To compliment this stunning fireplace are the exposed ceiling beams along with the stone windows with beautiful views and an original window bench. Fitted to one alcove there is a large, bespoke wooden TV unit with storage cupboards. Completing this room there is high spec laminate flooring, two radiators and an open staircase.

#### LANDING

The stairs lead up from the lounge where you will find a vaulted ceiling with exposed ceiling beams.