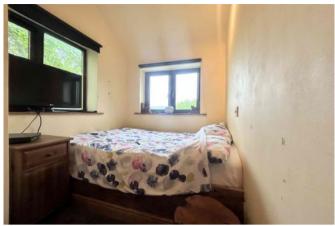

### BEDROOM TWO 2.0 x 3.8m (6'4 x 12'7)

This room again has fitted wardrobes which are made from reclaimed timber. Dual aspect UPVC windows with excellent views across the valley provide an abundance of natural light. There is a vaulted ceiling with an exposed beam, overhead storage space and a radiator.