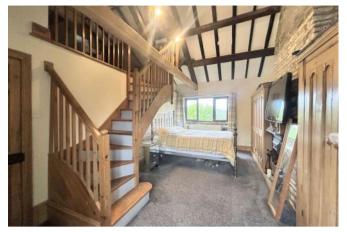

#### MASTER BEDROOM 3.3 x 5.4m (10'11 x 17'10)

With dual aspect stone and UPVC windows, this large double room boasts bespoke, fitted wardrobes which have been handcrafted from reclaimed wood. There is a stone chimney breast which enhanced by the high vaulted ceiling and beams. There are two radiators and an open staircase to the mezzanine area.

MEZZANINE/OFFICE 3.8 x 2.8m (9'4 x 12'7)

This is a great addition to the property, especially for those who work from home, as this makes a perfect office space. Here you will find a UPVC window, storage cupboard and a cupboard which houses the water tank.