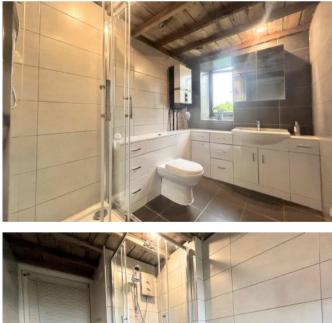

#### **SHOWER ROOM**

This modern suite comprises of a shower cubicle and a vanity sink unit which also incorporates a low flush toilet. Complimenting the suite are the tasteful wall and floor tiles. Here you will also find the hot water boiler, a storage cupboard and a UPVC window.