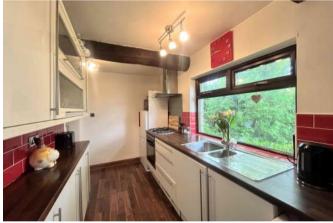

#### KITCHEN 3.0 x 3.8m (9'8 x 12'7)

A range of modern wall and base units incorporate a one and a half bowl stainless steel sink with a chrome mixer tap and splash back tiles. Along with a built-in electric oven and a gas hob with a stainless steel and glass cooker hood, there is space and plumbing for a washing machine. There are exposed ceiling beams and stonework, access to the basement, a UPVC window with views and a front UPVC stable door.