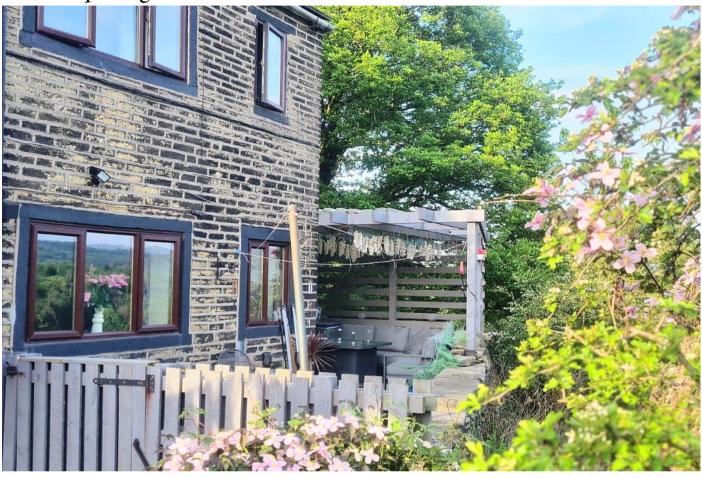

## 1 Bank Top, Wellgate, Greetland, HX4 8HL

£200,000

\*\*ATTENTION ALL YOUNG/PROFESSIONAL OR RETIRED COUPLES – A TWO BEDROOM CHARACTER COTTAGE\*\* An internal inspection comes highly recommended to fully appreciate the character and charm of this delightful cottage, which is set on the hillside of Greetland with a wonderful outlook across the valley and beyond. This is a highly sought after and convenient location where you will find all amenities close by along with quick and easy access to the M62 corridor. In brief comprises of, Kitchen and a large lounge to the ground floor along with access to a useable basement. The house bathroom and two double bedrooms are to the first floor with a mezzanine office area over the master bedroom. Externally there is a private enclosed south facing garden to the front with beautiful views and an off street parking space.

#### **EXTERNAL**

To the front of the property there is a private and enclosed garden which is south facing and boast beautiful views across the valley. There is an artificial lawn and a decking area which has a permanent canopy above. The current vendor had a hot tub situated on the decking and therefore the necessary electrics are in place should this be your desire. There are two external power sockets, lighting, and a cold water tap. There is an allocated parking area at the beginning of the garden.