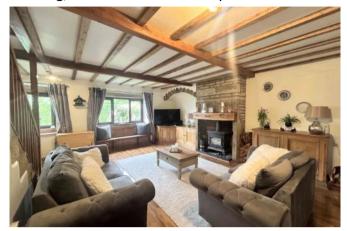

#### LIVING ROOM 5.3 x 5.4m (17'4 x 17'10)

Taking centre stage of this spacious living space is the highly impressive inglenook fireplace which houses a large multi-fuel stove. To compliment this stunning fireplace are the exposed ceiling beams along with the stone windows with beautiful views and an original window bench. Fitted to one alcove there is a large, bespoke wooden TV unit with storage cupboards. Completing this room there is high spec laminate flooring, two radiators and an open staircase.