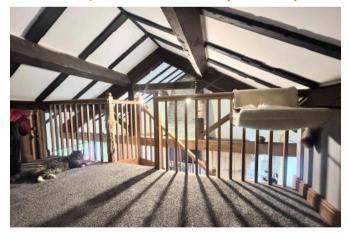

#### LANDING

The stairs lead up from the lounge where you will find a vaulted ceiling with exposed ceiling beams.

MEZZANINE/OFFICE 3.8 x 2.8m (9'4 x 12'7)

This is a great addition to the property, especially for those who work from home, as this makes a perfect office space. Here you will find a UPVC window, storage cupboard and a cupboard which houses the water tank.