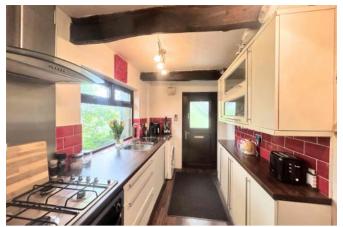

#### KITCHEN 3.0 x 3.8m (9'8 x 12'7)

A range of modern wall and base units incorporate a one and a half bowl stainless steel sink with a chrome mixer tap and splash back tiles. Along with a built-in electric oven and a gas hob with a stainless steel and glass cooker hood, there is space and plumbing for a washing machine. There are exposed ceiling beams and stonework, access to the basement, a UPVC window with views and a front UPVC stable door.