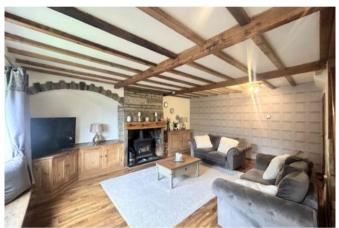

#### LIVING ROOM 5.3 x 5.4m (17'4 x 17'10)

Taking centre stage of this spacious living space is the highly impressive inglenook fireplace which houses a large multi-fuel stove. To compliment this stunning fireplace are the exposed ceiling beams along with the stone windows with beautiful views and an original window bench. Fitted to one alcove there is a large, bespoke wooden TV unit with storage cupboards. Completing this room there is high spec laminate flooring, two radiators and an open staircase.