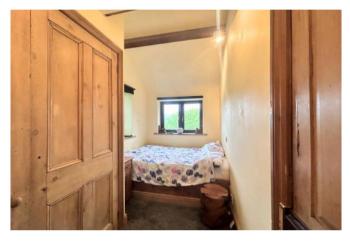

### BEDROOM TWO 2.0 x 3.8m (6'4 x 12'7)

This room again has fitted wardrobes which are made from reclaimed timber. Dual aspect UPVC windows with excellent views across the valley provide an abundance of natural light. There is a vaulted ceiling with an exposed beam, overhead storage space and a radiator.