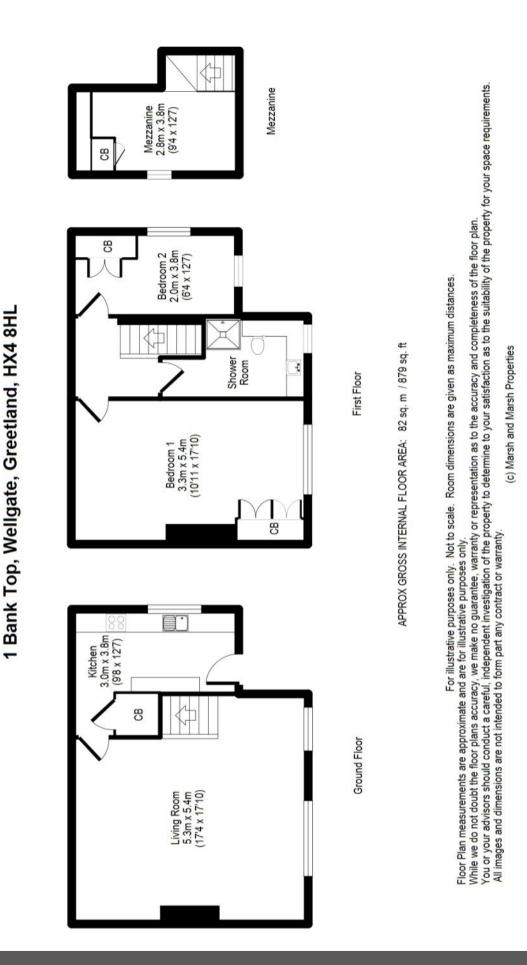

#### KITCHEN 3.0 x 3.8m (9'8 x 12'7)

A range of modern wall and base units incorporate a one and a half bowl stainless steel sink with a chrome mixer tap and splash back tiles. Along with a built-in electric oven and a gas hob with a stainless steel and glass cooker hood, there is space and plumbing for a washing machine. There are exposed ceiling beams and stonework, access to the basement, a UPVC window with views and a front UPVC stable door.

#### LIVING ROOM 5.3 x 5.4m (17'4 x 17'10)

Taking centre stage of this spacious living space is the highly impressive inglenook fireplace which houses a large multi-fuel stove. To compliment this stunning fireplace are the exposed ceiling beams along with the stone windows with beautiful views and an original window bench. Fitted to one alcove there is a large, bespoke wooden TV unit with storage cupboards. Completing this room there is high spec laminate flooring, two radiators and an open staircase.

#### MASTER BEDROOM 3.3 x 5.4m (10'11 x 17'10)

With dual aspect stone and UPVC windows, this large double room boasts bespoke, fitted wardrobes which have been handcrafted from reclaimed wood. There is a stone chimney breast which enhanced by the high vaulted ceiling and beams. There are two radiators and an open staircase to the mezzanine area.

MEZZANINE/OFFICE 3.8 x 2.8m (9'4 x 12'7)

This is a great addition to the property, especially for those who work from home, as this makes a perfect office space. Here you will find a UPVC window, storage cupboard and a cupboard which houses the water tank.

### BEDROOM TWO 2.0 x 3.8m (6'4 x 12'7)

This room again has fitted wardrobes which are made from reclaimed timber. Dual aspect UPVC windows with excellent views across the valley provide an abundance of natural light. There is a vaulted ceiling with an exposed beam, overhead storage space and a radiator.

#### **SHOWER ROOM**

This modern suite comprises of a shower cubicle and a vanity sink unit which also incorporates a low flush toilet. Complimenting the suite are the tasteful wall and floor tiles. Here you will also find the hot water boiler, a storage cupboard and a UPVC window.