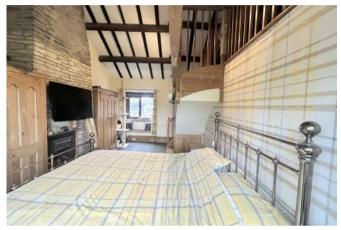

#### MASTER BEDROOM 3.3 x 5.4m (10'11 x 17'10)

With dual aspect stone and UPVC windows, this large double room boasts bespoke, fitted wardrobes which have been handcrafted from reclaimed wood. There is a stone chimney breast which enhanced by the high vaulted ceiling and beams. There are two radiators and an open staircase to the mezzanine area.

MEZZANINE/OFFICE 3.8 x 2.8m (9'4 x 12'7)

This is a great addition to the property, especially for those who work from home, as this makes a perfect office space. Here you will find a UPVC window, storage cupboard and a cupboard which houses the water tank.