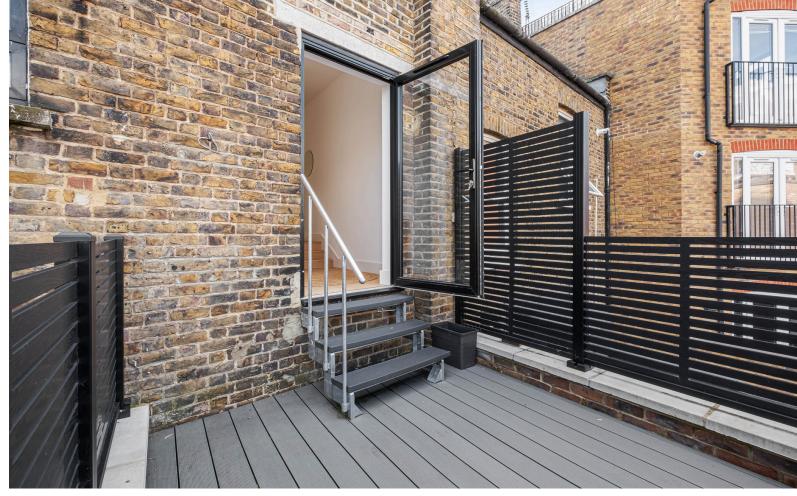

The open-plan kitchen and reception area feature high-spec integrated appliances, while exposed brickwork adds charm. Enjoy modern comforts like engineered wood flooring, double-glazed windows, and a private decked roof terrace.