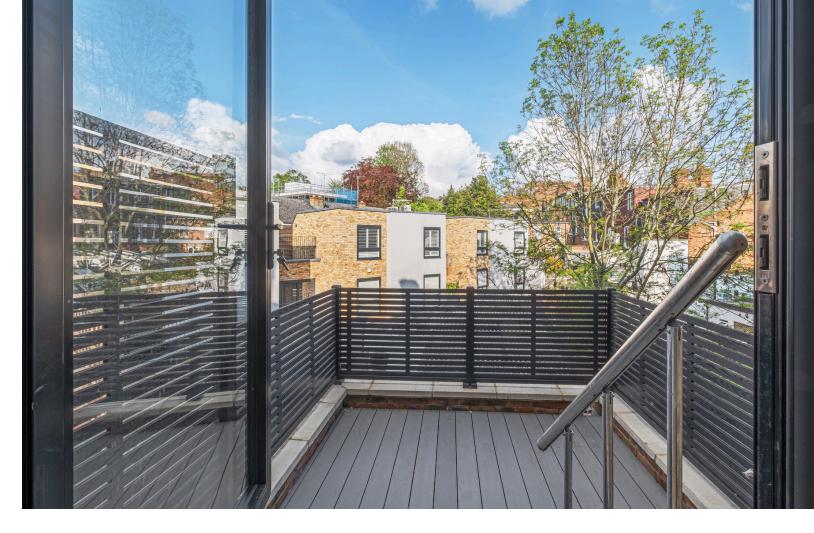

The open-plan kitchen and reception area feature high-spec integrated appliances, while exposed brickwork adds charm. Enjoy modern comforts like engineered wood flooring, double-glazed windows, and a private decked roof terrace.

The main bedroom boasts high ceilings, bespoke built-in wardrobes, and a full tiled en suite shower room. A second double bedroom and a family bathroom provide additional convenience.

Find a separate study area opening onto the private terrace. Situated above commercial premises, this residence provides easy access to Hampstead, West Hampstead, Golders Green (Northern Line 0.8 miles), and Finchley Road (Jubilee Line 1.3 miles), ensuring effortless connectivity to the city and beyond.