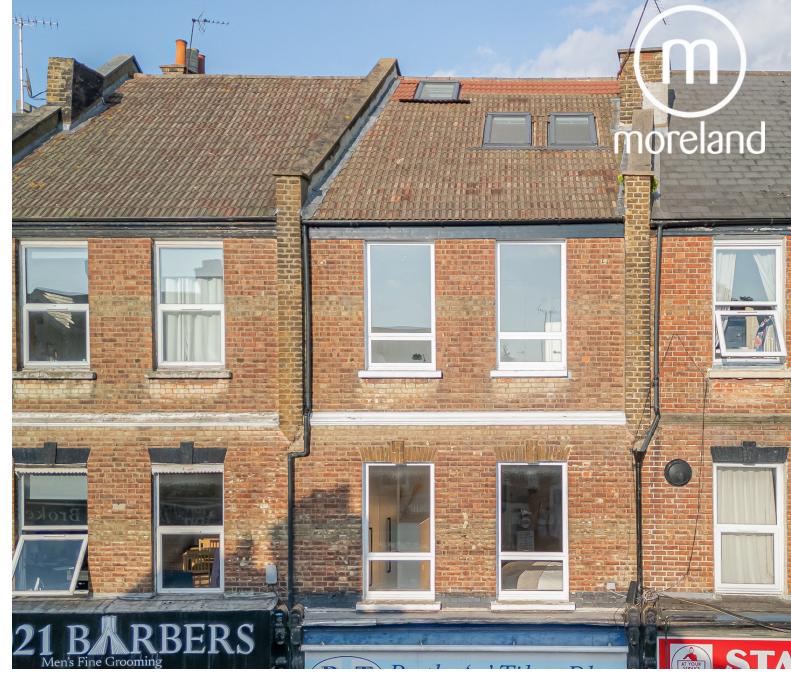

## Finchley Road, Childs Hill, NW2

Guide Price: £685,000

Discover urban sophistication in this newly refurbished loft-style two-bedroom apartment. Spanning over the top two floors, this duplex offers 1024 sq ft. of contemporary living space.

The main bedroom boasts high ceilings, bespoke built-in wardrobes, and a full tiled en suite shower room. A second double bedroom and a family bathroom provide additional convenience.

Find a separate study area opening onto the private terrace. Situated above commercial premises, this residence provides easy access to Hampstead, West Hampstead, Golders Green (Northern Line 0.8 miles), and Finchley Road (Jubilee Line 1.3 miles), ensuring effortless connectivity to the city and beyond.