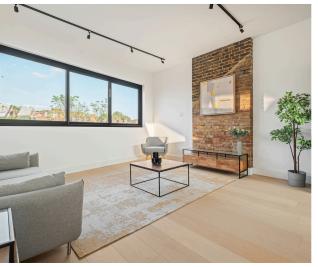

The open-plan kitchen and reception area feature high-spec integrated appliances, while exposed brickwork adds charm. Enjoy modern comforts like engineered wood flooring, double-glazed windows, and a private decked roof terrace.