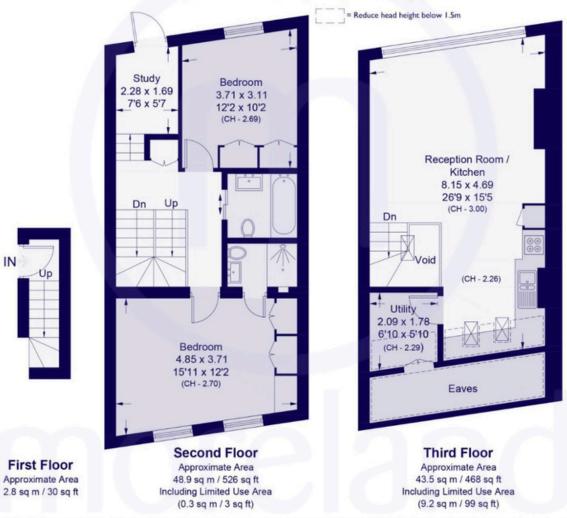

## Finchley Road, NW2

Approximate Area = 95.2 sq m / 1024 sq ft (Excluding Void / Including Eaves) Including Limited Use Area (9.5 sq m / 102 sq ft)

All measurements are approximate and for display purposes only

## Finchley Road, Childs Hill, NW2

Guide Price: £685,000

Discover urban sophistication in this newly refurbished loft-style two-bedroom apartment. Spanning over the top two floors, this duplex offers 1024 sq ft. of contemporary living space.

The main bedroom boasts high ceilings, bespoke built-in wardrobes, and a full tiled en suite shower room. A second double bedroom and a family bathroom provide additional convenience.

Find a separate study area opening onto the private terrace. Situated above commercial premises, this residence provides easy access to Hampstead, West Hampstead, Golders Green (Northern Line 0.8 miles), and Finchley Road (Jubilee Line 1.3 miles), ensuring effortless connectivity to the city and beyond.