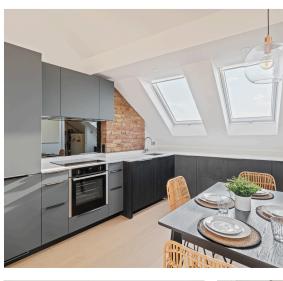

The open-plan kitchen and reception area feature high-spec integrated appliances, while exposed brickwork adds charm. Enjoy modern comforts like engineered wood flooring, double-glazed windows, and a private decked roof terrace.