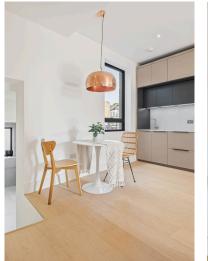

Step into the inviting open-plan reception area, seamlessly connected to a modern fitted kitchen, ideal for entertaining. The double bedroom features built-in storage, maximizing space and organization, while the fully tiled shower room with separate utilities adds convenience.