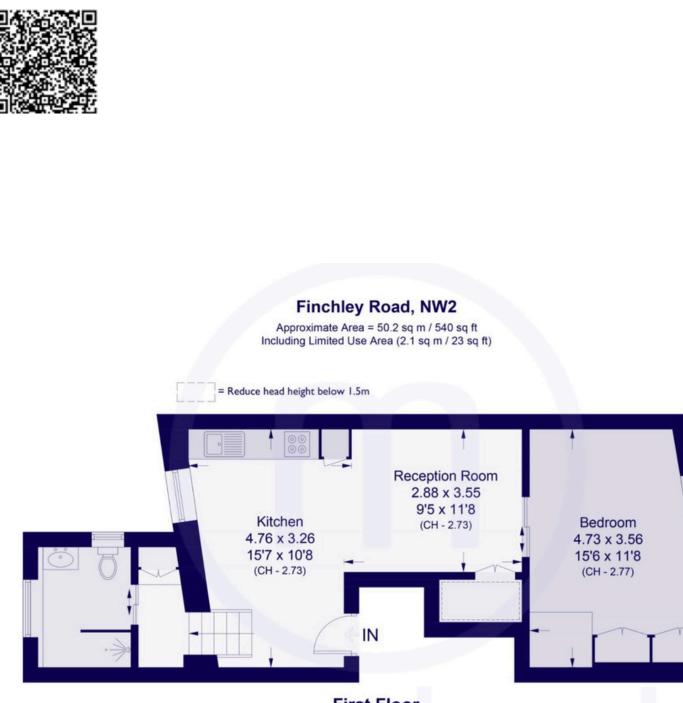

## **First Floor** Approximate Area = 50.2 sq m / 540 sq ft Including Limited Use Area (2.1 sq m / 23 sq ft)

 Residential Sales
 Lettings
 Full Management
 Financial Services
 New Homes

903-905 Finchley Road Golders Green London NW11 7PE

Tenure

Leasehold

540sqft / 50.16 m2

1 Bedroom

Ρ

1 Bathroom