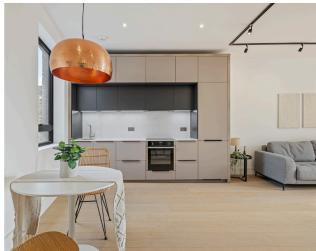

Step into the inviting open-plan reception area, seamlessly connected to a modern fitted kitchen, ideal for entertaining. The double bedroom features built-in storage, maximizing space and organization, while the fully tiled shower room with separate utilities adds convenience.