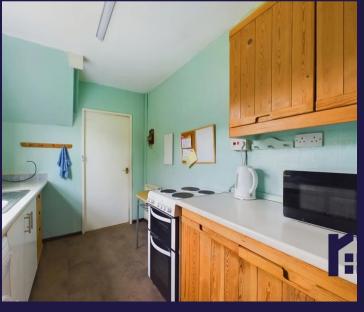

Spacious semi detached property in a popular residential location with nearly 1100 square feet of accommodation on offer. Close to schools and other village amenities this family home is available with no upward chain. Stroll down the path through the front garden with lawn, bordered by mature planting for privacy, to the main entrance and step into the wide and welcoming hallway. Reception one is a spacious room overlooking the garden with reception two having patio doors leading out. The breakfast kitchen comprises a range of wall and base units with space, power and plumbing for appliances and leads out to a utility area with open storage, gardener's loo and brick built shed. The west facing garden is delightfully private with lawn and mature shrubs including rowan, holly and red robin as well as a shed for additional storage. Back inside, stairs lead to the first floor landing with ladder access to the part boarded loft with light. Bedrooms one and two are spacious doubles to the rear, with the latter housing the Viessman combi boiler. Bedroom three is a comfortable single and the bathroom is a wet room comprising wash hand basin, wc and electric shower.