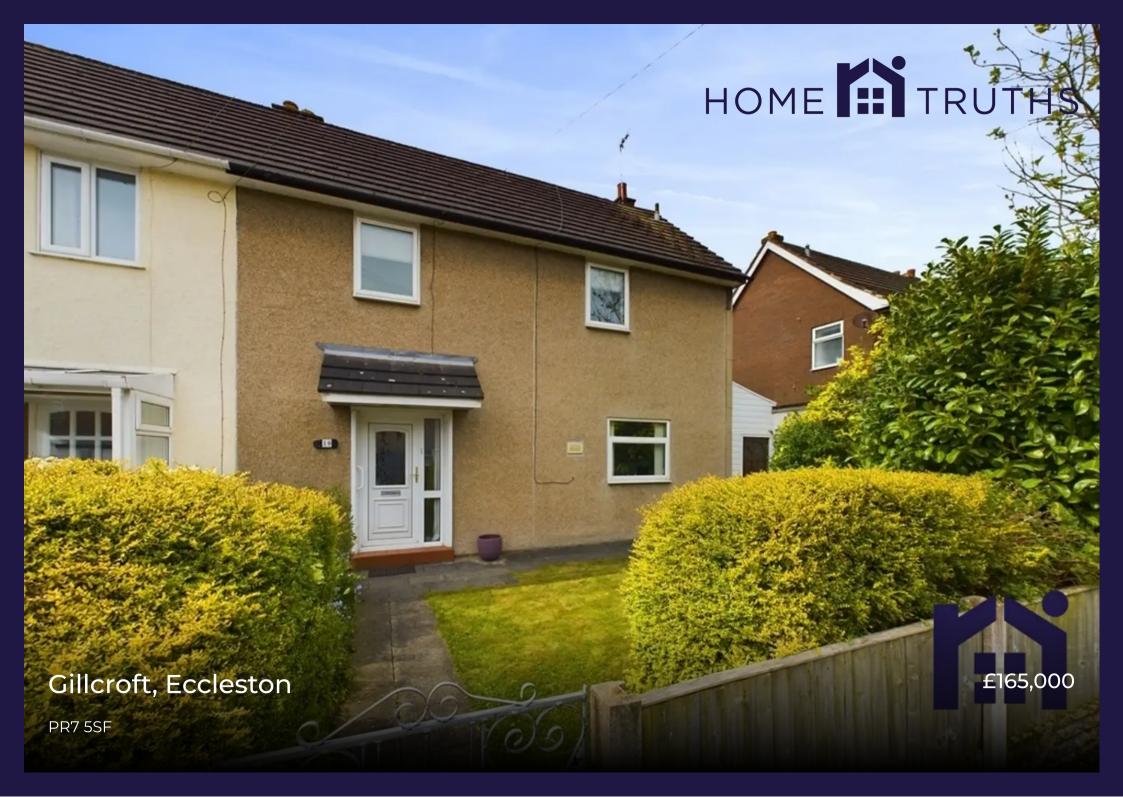

Spacious semi detached property in a popular residential location with nearly 1100 square feet of accommodation on offer. Close to schools and other village amenities this family home is available with no upward chain. Stroll down the path through the front garden with lawn, bordered by mature planting for privacy, to the main entrance and step into the wide and welcoming hallway. Reception one is a spacious room overlooking the garden with reception two having patio doors leading out. The breakfast kitchen comprises a range of wall and base units with space, power and plumbing for appliances and leads out to a utility area with open storage, gardener's loo and brick built shed. The west facing garden is delightfully private with lawn and mature shrubs including rowan, holly and red robin as well as a shed for additional storage. Back inside, stairs lead to the first floor landing with ladder access to the part boarded loft with light. Bedrooms one and two are spacious doubles to the rear, with the latter housing the Viessman combi boiler. Bedroom three is a comfortable single and the bathroom is a wet room comprising wash hand basin, wc and electric shower.

Spacious semi detached property in a popular residential location with nearly 1100 square feet of accommodation on offer. Close to schools and other village amenities this family home is available with no upward chain.

Council Tax band: A

Tenure: Freehold

- Semi detached property
- Three bedrooms
- c 1100 square feet
- Private west facing garden
- Virtual tour
- No upward chain

Eccleston Branch 265 The Green, Eccleston, PR7 5TF 01257 451673