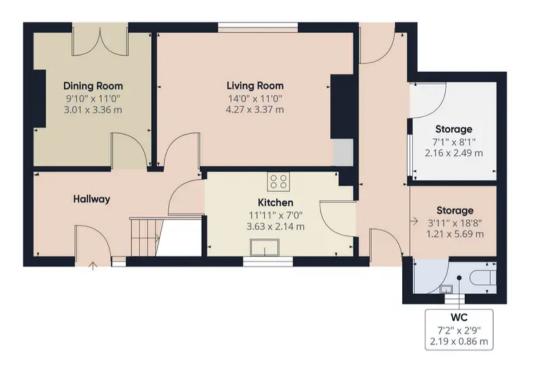

Coppull Branch 244 Spendmore Lane, Coppull, PR7 5DE 01257 794588

www.hometruthslancs.co.uk office@hometruthslancs.co.uk

Floor 1

Approximate total area®

1089.91 ft<sup>2</sup> 101.26 m<sup>2</sup>

(1) Excluding balconies and terraces

While every attempt has been made to ensure accuracy, all measurements are approximate, not to scale. This floor plan is for illustrative purposes only.

GIRAFFE360