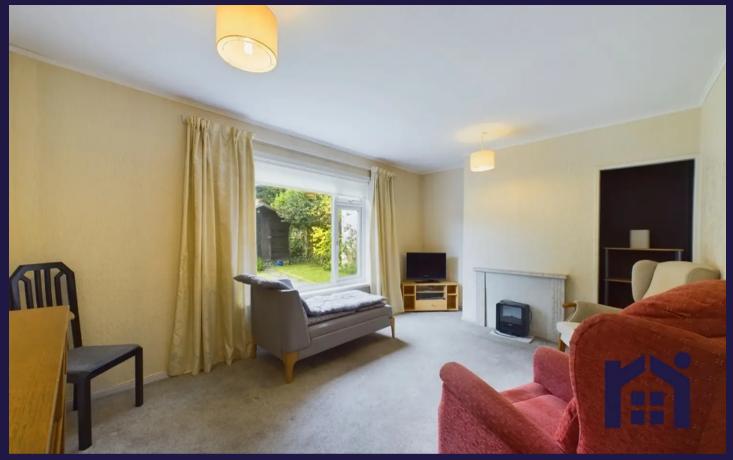

Spacious semi detached property in a popular residential location with nearly 1100 square feet of accommodation on offer. Close to schools and other village amenities this family home is available with no upward chain. Stroll down the path through the front garden with lawn, bordered by mature planting for privacy, to the main entrance and step into the wide and welcoming hallway. Reception one is a spacious room overlooking the garden with reception two having patio doors leading out. The breakfast kitchen comprises a range of wall and base units with space, power and plumbing for appliances and leads out to a utility area with open storage, gardener's loo and brick built shed. The west facing garden is delightfully private with lawn and mature shrubs including rowan, holly and red robin as well as a shed for additional storage. Back inside, stairs lead to the first floor landing with ladder access to the part boarded loft with light. Bedrooms one and two are spacious doubles to the rear, with the latter housing the Viessman combi boiler. Bedroom three is a comfortable single and the bathroom is a wet room comprising wash hand basin, wc and electric shower.