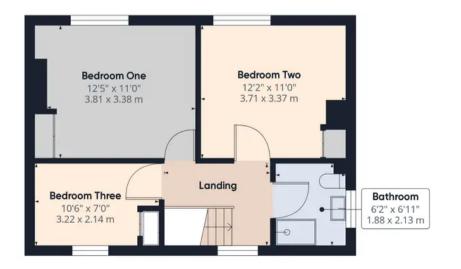

Spacious semi detached property in a popular residential location with nearly 1100 square feet of accommodation on offer. Close to schools and other village amenities this family home is available with no upward chain. Stroll down the path through the front garden with lawn, bordered by mature planting for privacy, to the main entrance and step into the wide and welcoming hallway. Reception one is a spacious room overlooking the garden with reception two having patio doors leading out. The breakfast kitchen comprises a range of wall and base units with space, power and plumbing for appliances and leads out to a utility area with open storage, gardener's loo and brick built shed. The west facing garden is delightfully private with lawn and mature shrubs including rowan, holly and red robin as well as a shed for additional storage. Back inside, stairs lead to the first floor landing with ladder access to the part boarded loft with light. Bedrooms one and two are spacious doubles to the rear, with the latter housing the Viessman combi boiler. Bedroom three is a comfortable single and the bathroom is a wet room comprising wash hand basin, wc and electric shower.

Coppull Branch 244 Spendmore Lane, Coppull, PR7 5DE 01257 794588

www.hometruthslancs.co.uk office@hometruthslancs.co.uk

Floor 1

Approximate total area®

1089.91 ft<sup>2</sup> 101.26 m<sup>2</sup>

(1) Excluding balconies and terraces