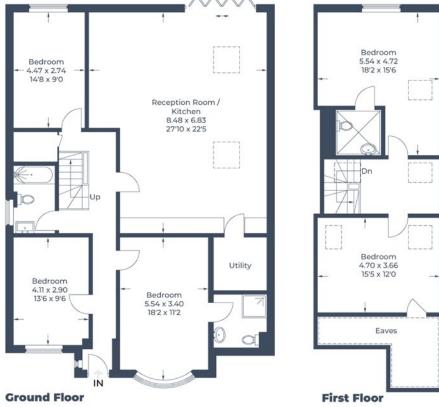

## **Additional Information**

Guide Price: Price on Application

Tenure: Freehold

Local Authority: London Borough of Hillingdon

Council Tax: Band F

Energy Efficiency Rating: Band C

Approximate Gross Internal Area Ground Floor = 130.8 sq m / 1408 sq ft First Floor = 61.3 sq m / 660 sq ft Total = 192.1 sq m / 2068 sq ft(Including Eaves)

Illustration for identification purposes only, measurements are approximate, not to scale. © CJ Property Marketing Produced for Robsons

1 High Street, Plnner, Middlesex, HA5 5PJ Tel: 0208 866 8083 Pinner@robsonsweb.com