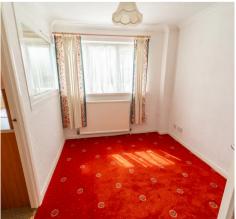

### Bedroom

8' 4" x 9' 1" (2.55m x 2.76m)

### Bedroom

8' 8" x 13' 9" (2.65m x 4.18m)

# Bedroom

10' 6" x 5' 11" (3.20m x 1.80m)