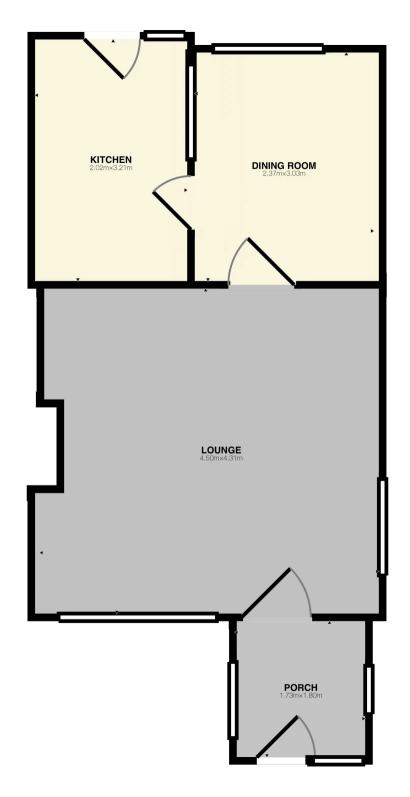

#### **GROUND FLOOR**

#### **Entrance Porch**

### Lounge

14' 9" x 14' 2" (4.50m x 4.31m)

# **Dining Room**

7' 9" x 9' 11" (2.37m x 3.03m)

### Kitchen

6' 8" x 10' 6" (2.02m x 3.21m)