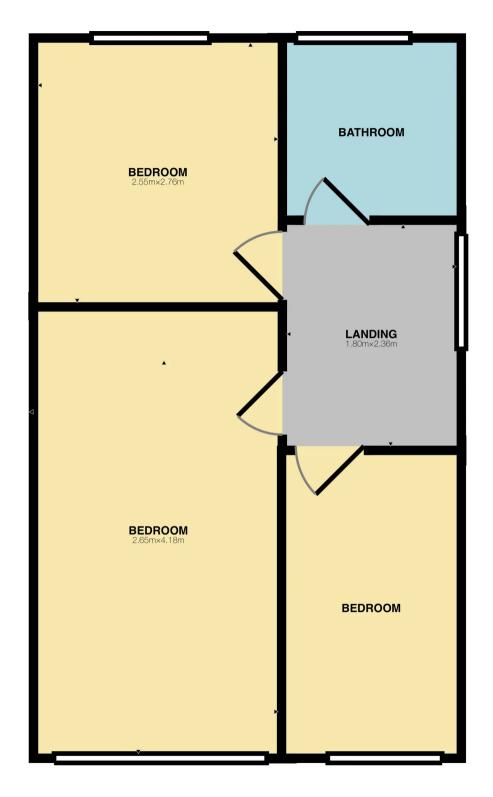

### FIRST FLOOR

# Bathroom

5' 11" x 5' 11" (1.80m x 1.80m)

### Bedroom

8' 4" x 9' 1" (2.55m x 2.76m)

### Bedroom

8' 8" x 13' 9" (2.65m x 4.18m)

# Bedroom

10' 6" x 5' 11" (3.20m x 1.80m)