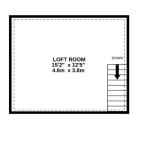

Upstairs, the property comprises of a stylish family bathroom, two spacious double bedrooms, a third well-proportioned bedroom which leads to the loft space which has been partly converted. Additionally, the home benefits from smart technology capabilities which has been integrated into the property including, but not limited to, smart heating, lights and internet hubs. A driveway with space for 2 cars can be found at the front of the property and a garage located in a nearby block, providing secure parking or extra storage space.

Council Tax: D Energy Efficiency: C GROUND FLOOR 537 sq.ft. (49.9 sq.m.) approx. 1ST FLOOR 394 sq.ft. (36.6 sq.m.) approx. 2ND FLOOR 188 sq.ft. (17.4 sq.m.) approx.

TOTAL FLOOR AREA: 1119 sq.ft. (10.3 9 sq.m.) approx.