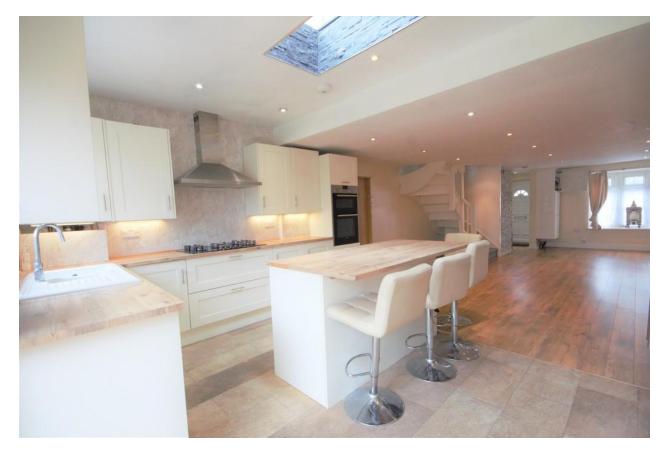

The residence features a welcoming entrance hall with a convenient guest WC and an inviting open-plan living area that includes a modern kitchen and dining room, perfect for entertaining. The kitchen boasts contemporary units, integrated appliances, and a central island for additional workspace. The garden is maintenance free with pet friendly Astroturf, planting and irrigation system installed. The outside tap is hot & cold water which is unique and very handy.