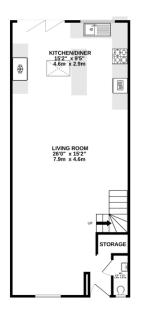

The residence features a welcoming entrance hall with a convenient guest WC and an inviting open-plan living area that includes a modern kitchen and dining room, perfect for entertaining. The kitchen boasts contemporary units, integrated appliances, and a central island for additional workspace. The garden is maintenance free with pet friendly Astroturf, planting and irrigation system installed. The outside tap is hot & cold water which is unique and very handy.

Council Tax: D Energy Efficiency: C GROUND FLOOR 537 sq.ft. (49.9 sq.m.) approx. 1ST FLOOR 394 sq.ft. (36.6 sq.m.) approx. 2ND FLOOR 188 sq.ft. (17.4 sq.m.) approx.

TOTAL FLOOR AREA: 1119 sq.ft. (10.3 9 sq.m.) approx.