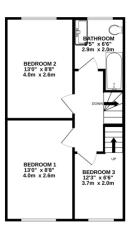

Upstairs, the property comprises of a stylish family bathroom, two spacious double bedrooms, a third well-proportioned bedroom which leads to the loft space which has been partly converted. Additionally, the home benefits from smart technology capabilities which has been integrated into the property including, but not limited to, smart heating, lights and internet hubs. A driveway with space for 2 cars can be found at the front of the property and a garage located in a nearby block, providing secure parking or extra storage space.

Council Tax: D Energy Efficiency: C GROUND FLOOR 537 sq.ft. (49.9 sq.m.) approx. 1ST FLOOR 394 sq.ft. (36.6 sq.m.) approx. 2ND FLOOR 188 sq.ft. (17.4 sq.m.) approx.

TOTAL FLOOR AREA: 1119 sq.ft. (10.3 9 sq.m.) approx.