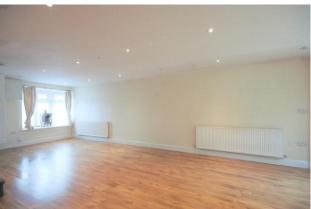

The residence features a welcoming entrance hall with a convenient guest WC and an inviting open-plan living area that includes a modern kitchen and dining room, perfect for entertaining. The kitchen boasts contemporary units, integrated appliances, and a central island for additional workspace. The garden is maintenance free with pet friendly Astroturf, planting and irrigation system installed. The outside tap is hot & cold water which is unique and very handy.