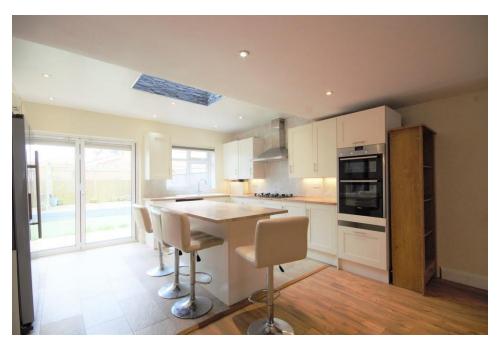

The residence features a welcoming entrance hall with a convenient guest WC and an inviting open-plan living area that includes a modern kitchen and dining room, perfect for entertaining. The kitchen boasts contemporary units, integrated appliances, and a central island for additional workspace. The garden is maintenance free with pet friendly Astroturf, planting and irrigation system installed. The outside tap is hot & cold water which is unique and very handy.