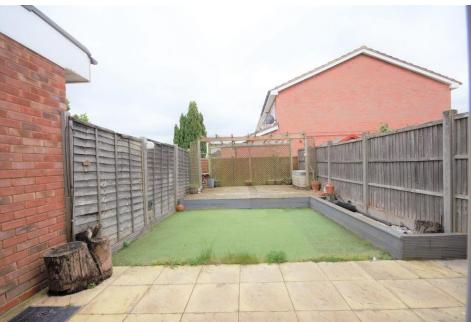

The residence features a welcoming entrance hall with a convenient guest WC and an inviting open-plan living area that includes a modern kitchen and dining room, perfect for entertaining. The kitchen boasts contemporary units, integrated appliances, and a central island for additional workspace. The garden is maintenance free with pet friendly Astroturf, planting and irrigation system installed. The outside tap is hot & cold water which is unique and very handy.