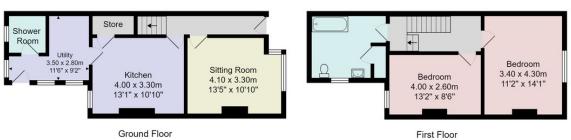

# GROUND FLOOR SITTING ROOM

A spacious reception room with windows with fitted shutters.

### **DINING KITCHEN**

With space for dining table. The kitchen comprises a range of wall and base units with space for appliances. Under stairs cupboard.

#### UTILITY

With fitted units and worktop. Space and plumbing for washing machine and tumble dryer and additional appliances.

### **SHOWER ROOM**

With WC, washbasin and shower.

## FIRST FLOOR BEDROOM 1

A double bedroom with ornamental fireplace.

### BEDROOM 2

A double bedroom with ornamental fireplace.

### **BATHROOM**

A large bathroom with WC, washbasin, and bath with shower above.

Council Tax Band - C

Total Area: 85.9 m<sup>2</sup> ... 924 ft<sup>2</sup>

All measurements are approximate and for display purposes only.

No liability is accepted by either the agency or Box Property Solutions Ltd as to the exact measurements of the rooms.