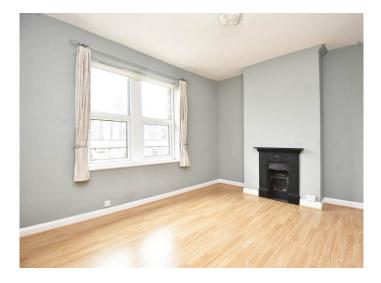

# GROUND FLOOR SITTING ROOM

A spacious reception room with windows with fitted shutters.

## FIRST FLOOR BEDROOM 1

A double bedroom with ornamental fireplace.

### BEDROOM 2

A double bedroom with ornamental fireplace.