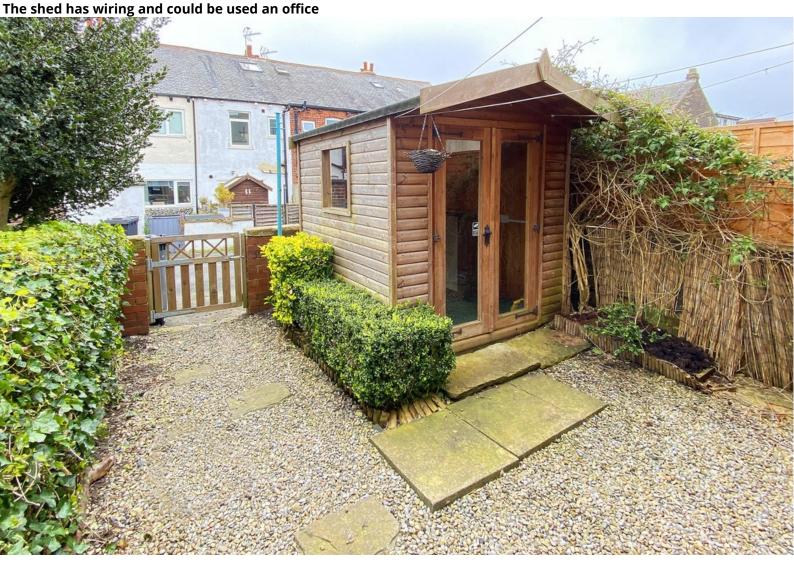

## 25 Wharfedale Place, Harrogate, North Yorkshire, HG2 0AY

A well-presented two bedroom townhouse providing spacious accommodation in this fashionable and popular location.

This superb property has excellent living space with a sitting room, dining kitchen, utility and downstairs shower room, together with two double bedrooms on the first floor and a large bathroom. The shed has wiring/can be used as a home office.

To the rear of the property, there is an attractive enclosed courtyard garden and summerhouse/shed. Wharfedale Place is a quiet cul-de-sac in the Harlow Hill area of Harrogate, close to a range of amenities, as well as the Pinewoods, RHS Harlow Carr, and nearby countryside. For sale with no onward chain.

### **OUTSIDE**

To the rear of the property is an enclosed garden with summerhouse / shed with light and power. Potential to use the space for storage or outdoor sitting area / potential office.

**Tenure - Freehold** 