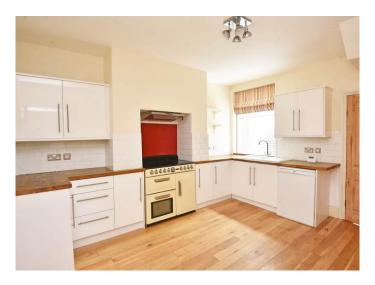

### **DINING KITCHEN**

With space for dining table. The kitchen comprises a range of wall and base units with space for appliances. Under stairs cupboard.