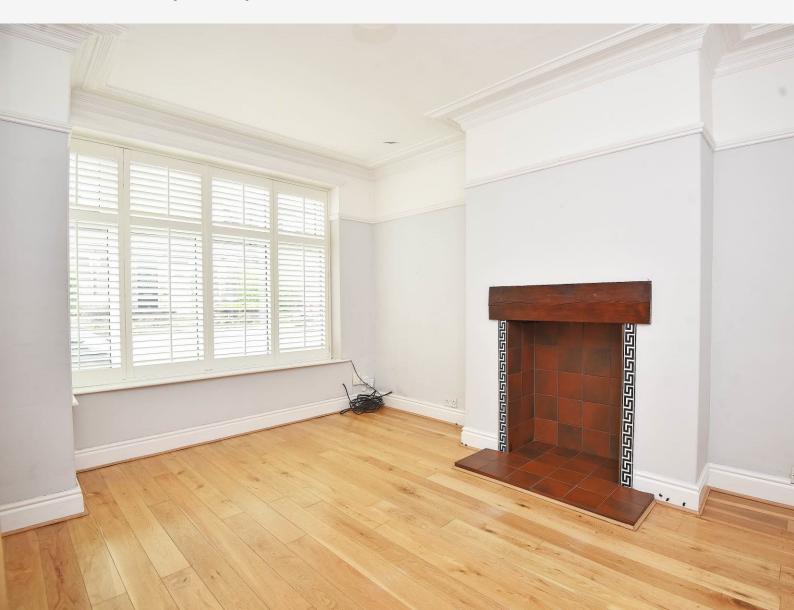

# GROUND FLOOR SITTING ROOM

A spacious reception room with windows with fitted shutters.

## FIRST FLOOR BEDROOM 1

A double bedroom with ornamental fireplace.

### BEDROOM 2

A double bedroom with ornamental fireplace.