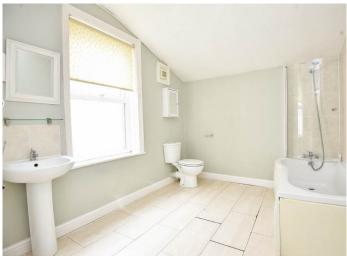

### **BATHROOM**

A large bathroom with WC, washbasin, and bath with shower above.