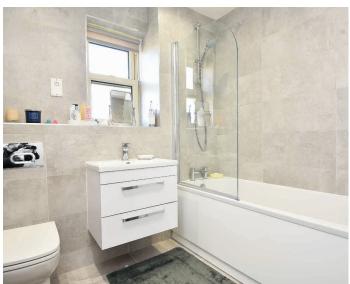

#### **EN-SUITE SHOWER ROOM**

A white modern suite comprising WC, washbasin set within a vanity unit, and large shower. Tiled walls and floor. Heated towel rail.

#### **BATHROOM**

A white modern suite comprising WC, washbasin set within a vanity unit, and bath with shower above. Fully tiled walls and floor. Heated towel rail.