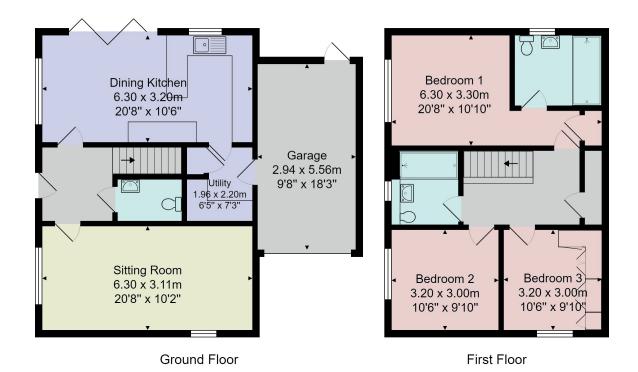

# FLOOR PLAN

Total Area: 128.5 m<sup>2</sup> ... 1383 ft<sup>2</sup>

All measurements are approximate and for display purposes only.

No liability is accepted by either the agency or Box Property Solutions Ltd as to the exact measurements of the rooms.

Box Property Solutions Ltd retains the copyright on this plan and allows agents to use it with agreed permission.