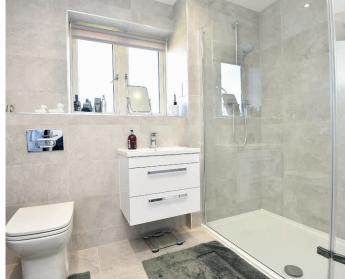

#### **EN-SUITE SHOWER ROOM**

A white modern suite comprising WC, washbasin set within a vanity unit, and large shower. Tiled walls and floor. Heated towel rail.

#### **BATHROOM**

A white modern suite comprising WC, washbasin set within a vanity unit, and bath with shower above. Fully tiled walls and floor. Heated towel rail.