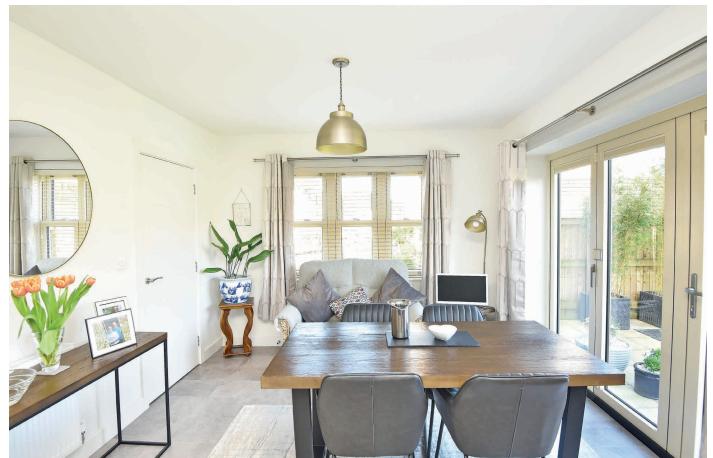

s in the heart of Burton Leonard. The property is appointed to a high standard with high-quality and stylish fittings. On the ground floor there is a spacious sitting room, a stunning open- plan dining kitchen with quality fittings and bi-folding doors leading to the garden, a separate utility room and downstairs WC. On the first floor there are three large double bedrooms, a modern bathroom and en-suite shower room. A driveway provides parking and leads to an integral garage. To the front there is a lawn and planted borders, to the rear of the property there is an attractive and good-sized garden with lawn, patio and planted borders.



Sitting Room · Dining Kitchen · Utility · Cloakroom

3 Bedrooms · En-Suite Shower Room · Bathroom

Off-Road Parking · Garage · Landscaped Garden

















### **ACCOMMODATION**

## GROUND FLOOR RECEPTION HALL

#### **SITTING ROOM**

A spacious reception room with windows to two sides.

#### **CLOAKROOM**

With WC and washbasin.

#### **DINING KITCHEN**

A stylish fitted kitchen with a range of modern wall and base units. Integrated Bosch appliances, including induction hob, double oven and microwave, dishwasher, fridge/freezer and wine fridge. Quartz worktops.

#### **UTILITY ROOM**

With fitted units, quartz worktop and sink. Space and plumbing for washing machine and tumble dryer. Under stairs cupboard. Access to integral garage.

## FIRST FLOOR CUPBOARD

Providing large shelved storage.

#### **BEDROOM 1**

A double bedroom with built-in wardrobe and en-suite.

#### **EN-SUITE SHOWER ROOM**

A white modern suite comprising WC, was