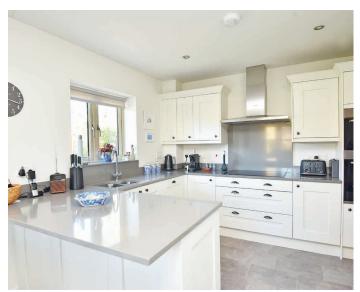

#### **DINING KITCHEN**

A stylish fitted kitchen with a range of modern wall and base units. Integrated Bosch appliances, including induction hob, double oven and microwave, dishwasher, fridge/freezer and wine fridge. Quartz worktops.

#### **UTILITY ROOM**

With fitted units, quartz worktop and sink. Space and plumbing for washing machine and tumble dryer. Under stairs cupboard. Access to integral garage.