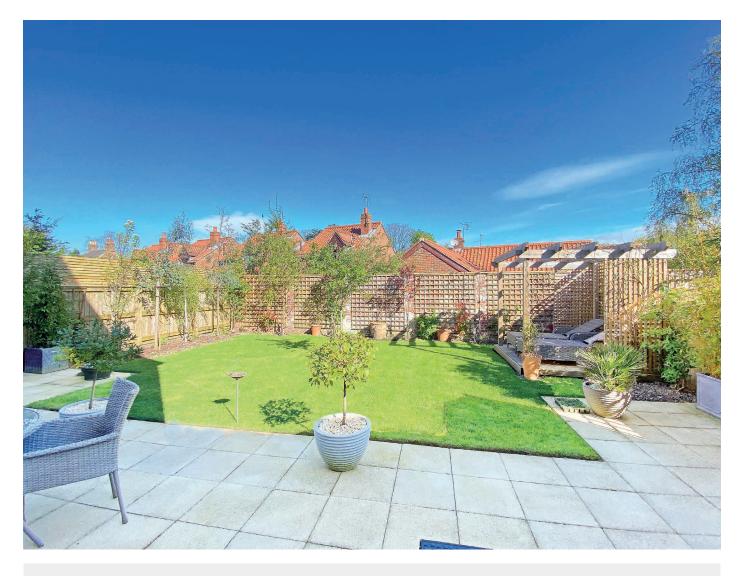

#### Outside

A drive provides parking and leads to an integral garage which has an electric door, light and power and storage above. To the front there is a lawn and planted borders. The rear of the property is fully enclosed, with attractive rear boundary wall, landscaped garden with lawn, patio, planted borders, pergola, and timber garden shed. There is an outside tap and electrical sockets.