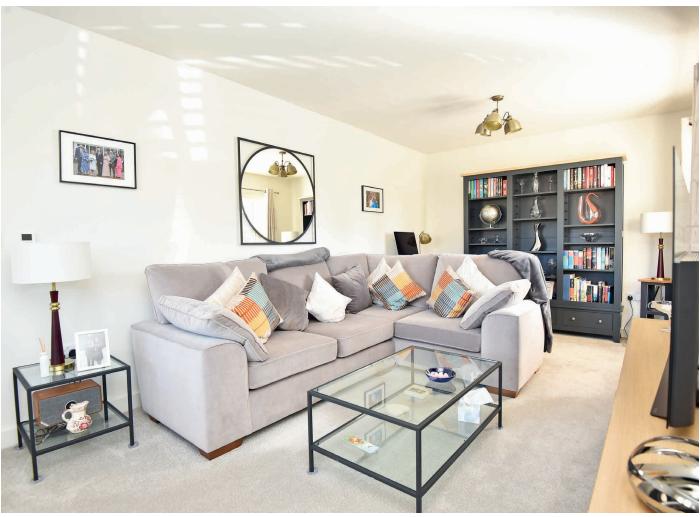

e Homes in the heart of Burton Leonard. The property is appointed to a high standard with high-quality and stylish fittings. On the ground floor there is a spacious sitting room, a stunning open- plan dining kitchen with quality fittings and bi-folding doors leading to the garden, a separate utility room and downstairs WC. On the first floor there are three large double bedrooms, a modern bathroom and en-suite shower room. A driveway provides parking and leads to an integral garage. To the front there is a lawn and planted borders, to the rear of the property there is an attractive and good-sized garden with lawn, patio and planted borders.



Sitting Room · Dining Kitchen · Utility · Cloakroom

3 Bedrooms · En-Suite Shower Room · Bathroom

Off-Road Parking · Garage · Landscaped Garden

















### **ACCOMMODATION**

## GROUND FLOOR RECEPTION HALL

#### **SITTING ROOM**

A spacious reception room with windows to two sides.

#### **CLOAKROOM**

With WC and washbasin.

#### **DINING KITCHEN**

A stylish fitted kitchen with a range of modern wall and base units. Integrated Bosch appliances, including induction hob, double oven and microwave, dishwasher, fridge/freezer and wine fridge. Quartz worktops.

#### **UTILITY ROOM**

With fitted units, quartz worktop and sink. Space and plumbing for washing machine and tumble dryer. Under stairs cupboard. Access to integral garage.

## FIRST FLOOR CUPBOARD

Providing large shelved storage.

#### **BEDROOM 1**

A double bedroom with built-in wardrobe and en-suite.

#### **EN-SUITE SHOWER ROOM**

A white modern suite comprising W