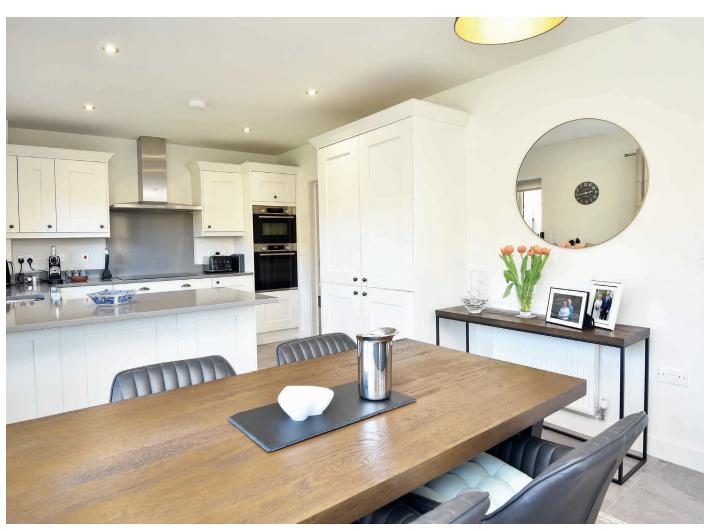

#### **DINING KITCHEN**

A stylish fitted kitchen with a range of modern wall and base units. Integrated Bosch appliances, including induction hob, double oven and microwave, dishwasher, fridge/freezer and wine fridge. Quartz worktops.

#### **UTILITY ROOM**

With fitted units, quartz worktop and sink. Space and plumbing for washing machine and tumble dryer. Under stairs cupboard. Access to integral garage.