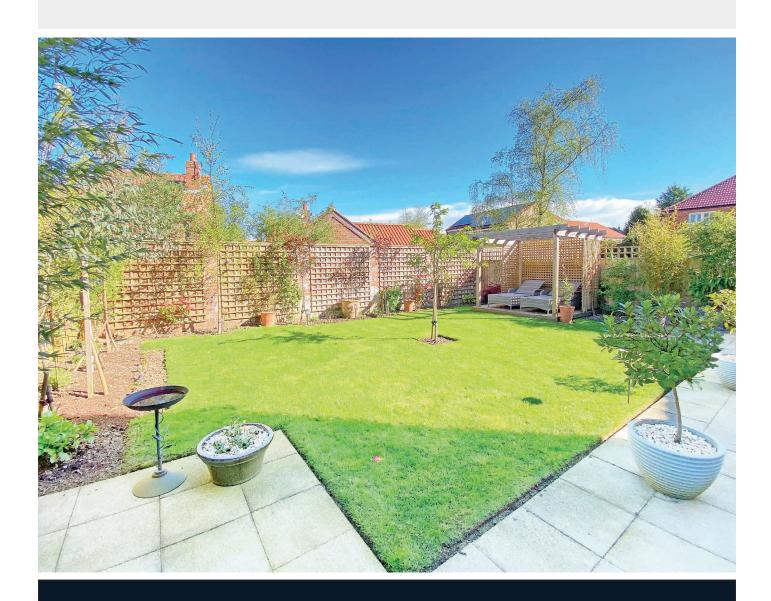

#### Outside

A drive provides parking and leads to an integral garage which has an electric door, light and power and storage above. To the front there is a lawn and planted borders. The rear of the property is fully enclosed, with attractive rear boundary wall, landscaped garden with lawn, patio, planted borders, pergola, and timber garden shed. There is an outside tap and electrical sockets.