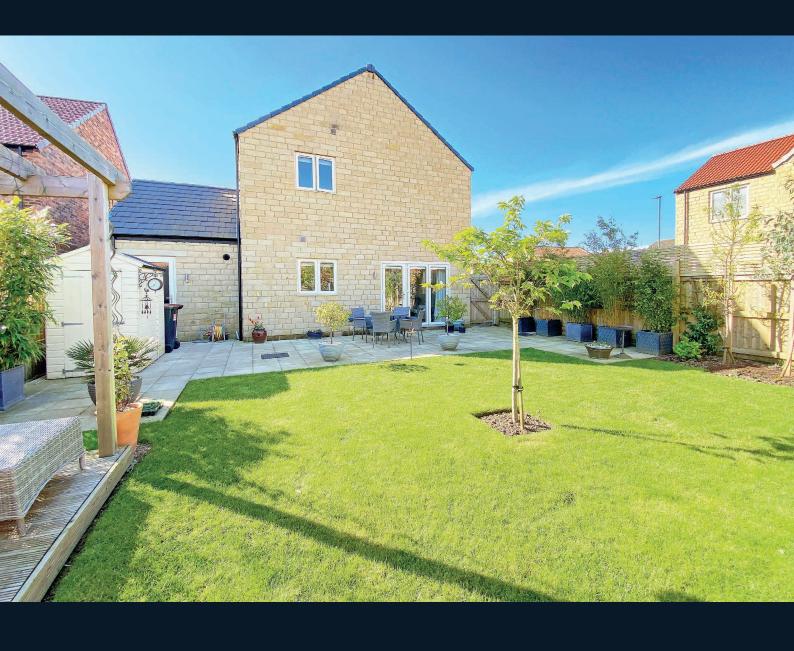

#### Outside

A drive provides parking and leads to an integral garage which has an electric door, light and power and storage above. To the front there is a lawn and planted borders. The rear of the property is fully enclosed, with attractive rear boundary wall, landscaped garden with lawn, patio, planted borders, pergola, and timber garden shed. There is an outside tap and electrical sockets.