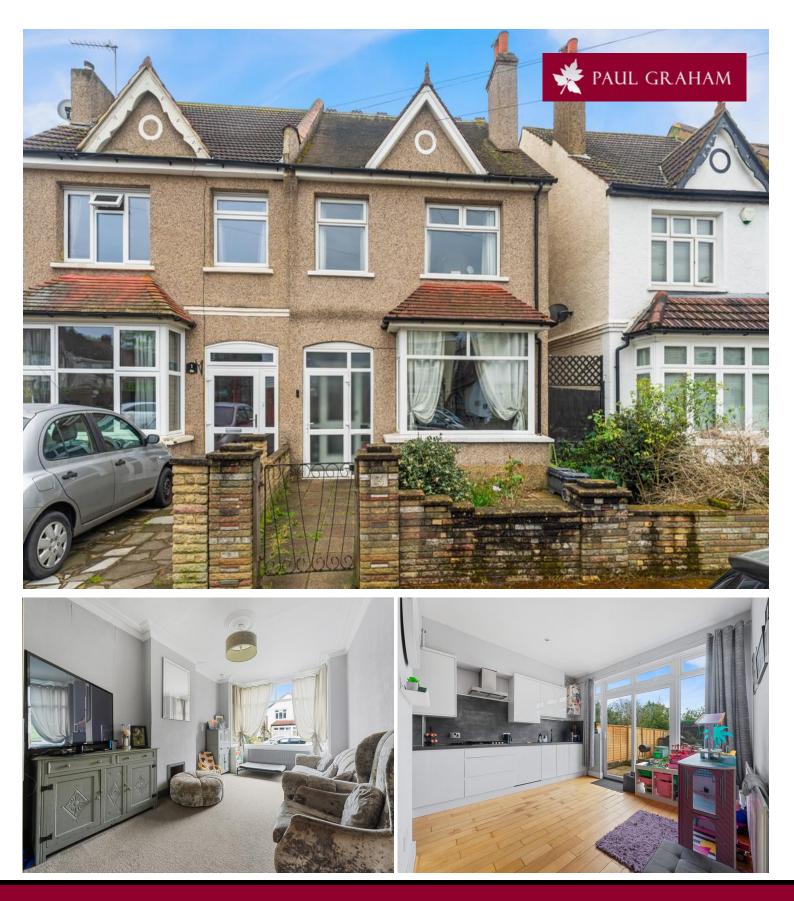

## 3 Senga Road, Hackbridge, Surrey, SM6 7BG | Guide Price £525,000 Freehold

Offered for sale with no chain, this three bedroom family house is well positioned for a range of primary schools including Hackbridge and Culvers House schools, local shops and station which provides links to London. The property boasts a good size lounge with doors leading into an open plan kitchen/diner and ground floor shower/Wc. Upstairs there are three bedrooms and a modern family bathroom. There is also a loft room and good size garden at the rear.