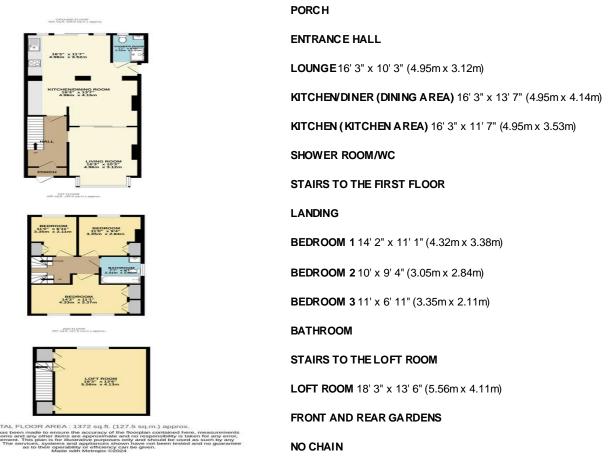

IVING ROO

BEDROOM

LOFT ROOM 18'3" × 13'6" 5.56m × 4.13m

IMP ORTANT NOTE: Paul Graham have not tested any services, heating system, appliances, fixtures or fittings. References to the tenure of a property are based on information supplied by the seller as Paul Graham have not had sight of the title documents. Neither has Paul Graham checked an y existing or necessary planning consents, building regul ations or rights of way. Prospective purchasers are ad vised to obtain verification from their solicitor or surve yor. PLEASE NOTE: All measurements are approximate and represent the maximum dimensions of any room (into bays and alcoves) and a margin of error should be allowed.