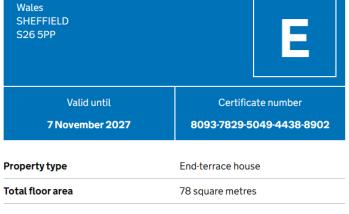

1ST FLOOR 367 sq.ft. (34.1 sq.m.) approx.

6, Orchard Lane

**Energy rating** 

Agents Note: Whilst every care has been taken to prepare these sales particulars, they are for guidance purposes only. All measurements are approximate are for general guidance purposes only and whilst every care has been taken to ensure their accuracy, they should not be relied upon and potential buyers are advised to recheck the measurements