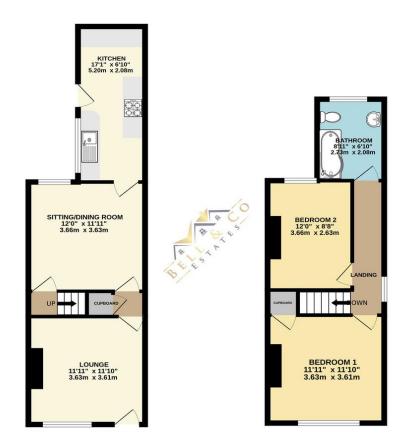

## £130,000

- No Onward Chain
- End Terraced Home
- Sought-After Village Location
- Two Double Bedrooms
- Modern Kitchen
- Off Road Parking
- Enclosed Rear Garden

GROUND FLOOR 428 sq.ft. (39.7 sq.m.) approx.

1ST FLOOR 367 sq.ft. (34.1 sq.m.) approx.

6, Orchard Lane

**Energy rating** 

Agents Note: Whilst every care has been taken to prepare these sales particulars, they are for guidance purposes only. All measurements are approximate are for general guidance purposes only and whilst every care has been taken to ensure their accuracy, they should not be relied upon and potential buyers are advised to recheck the measurements