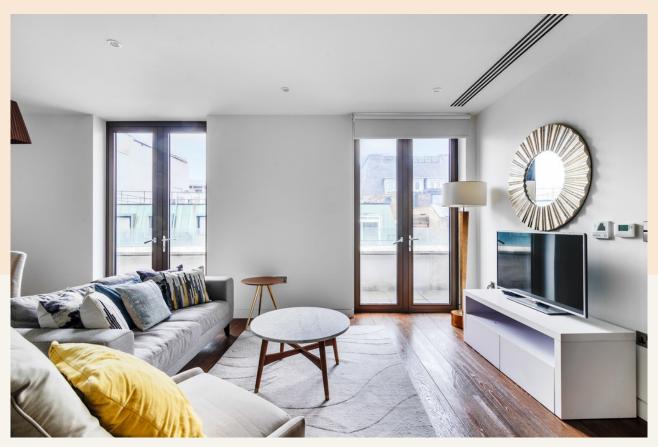

# **People Make Places**

Bennet Street, St James's SW1

1 bedroom | 624 sq ft £1,100 pw

A stunning one bedroom furnished apartment is available to rent immediately on a furnished basis. There is a large open plan reception room with access to a private balcony. The double bedroom has built in storage and there is a large bathroom with both bath and walk in shower.

There is a large open plan kitchen which is fully fitted, including a wine fridge and built in coffee machine, has wooden floors. The private balcony faces West but with views to Mayfair to the north. There are building works to the south, which can be seen from the balcony.