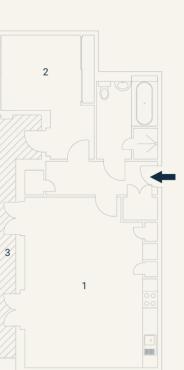

#### Bennet Street, SW1

1 Living / Kitchen /

Dining

6.30 x 5.15M

20'6" x 16'8"

Approximate Gross Internal Area 58 sq m / 624 sq ft Excluding External Balcony of 16 sq m / 64 sq ft Sixth Floor

> 2 Bedroom 3 Balcony 4.55 x 3.54M 8.60 x 1.94M 14'9" x 11'6" 28'2" x 6'3"