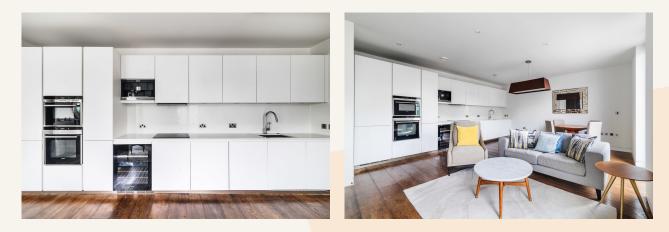

There is a large open plan kitchen which is fully fitted, including a wine fridge and built in coffee machine, has wooden floors. The private balcony faces West but with views to Mayfair to the north. There are building works to the south, which can be seen from the balcony.

## What you need to know

- One bedroom
- One bathroom
- Open plan kitchen reception room
- Private terrace
- Modern finishes
- Furnished
- Available immediately
- 5th floor with lift
- Moments from The Ritz
- Closest tube is Green Park