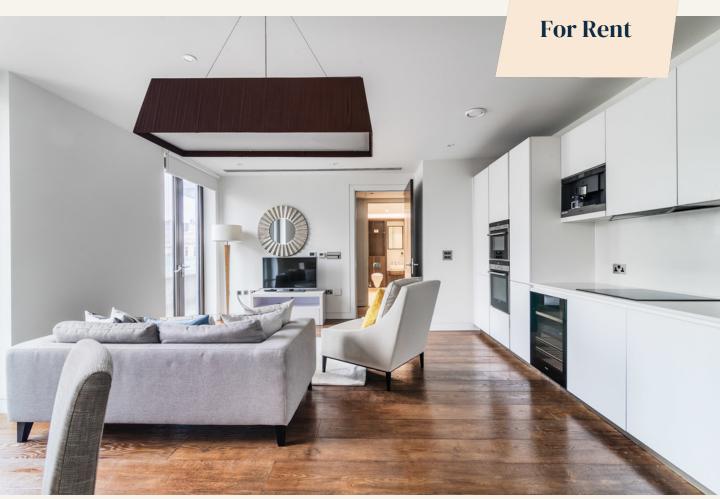

# **People Make Places**

Bennet Street, St James's SW1

1 bedroom | 624 sq ft £1,100 pw

A stunning one bedroom furnished apartment is available to rent immediately on a furnished basis. There is a large open plan reception room with access to a private balcony. The double bedroom has built in storage and there is a large bathroom with both bath and walk in shower.

## What you need to know

- One bedroom
- One bathroom
- Open plan kitchen reception room
- Private terrace
- Modern finishes
- Furnished
- Available immediately
- 5th floor with lift
- Moments from The Ritz
- Closest tube is Green Park

### Overview

The apartment in this popular and well maintained building has a grand residential entrance, as well as the benefits of a daily reception open in the below office building. The fellow residents praise the active property management and maintenance.

There is a large open plan kitchen which is fully fitted, including a wine fridge and built in coffee machine, has wooden floors. The private balcony faces West but with views to Mayfair to the north. There are building works to the south, which can be seen from the balcony.