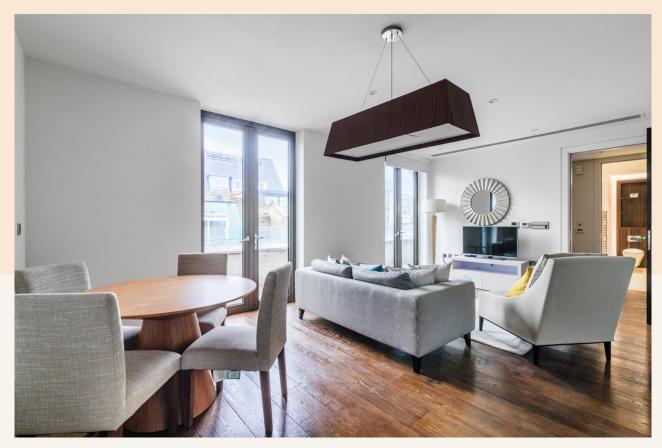

# **People Make Places**

Bennet Street, St James's SW1

1 bedroom | 624 sq ft £1,100 pw

A stunning one bedroom furnished apartment is available to rent immediately on a furnished basis. There is a large open plan reception room with access to a private balcony. The double bedroom has built in storage and there is a large bathroom with both bath and walk in shower.

There is a large open plan kitchen which is fully fitted, including a wine fridge and built in coffee machine, has wooden floors. The private balcony faces West but with views to Mayfair to the north. There are building works to the south, which can be seen from the balcony.