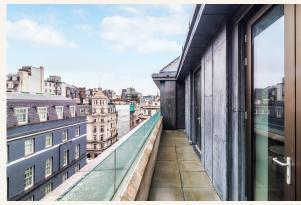

## What you need to know

- One bedroom
- One bathroom
- Open plan kitchen reception room
- Private terrace
- Modern finishes
- Furnished
- Available immediately
- 5th floor with lift
- Moments from The Ritz
- Closest tube is Green Park

There is a large open plan kitchen which is fully fitted, including a wine fridge and built in coffee machine, has wooden floors. The private balcony faces West but with views to Mayfair to the north. There are building works to the south, which can be seen from the balcony.