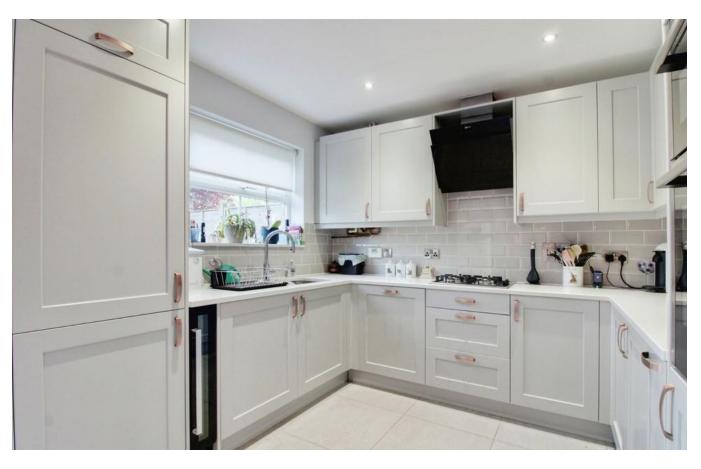

### Property description

This is a lovely family home with accommodation over 3 floors including a home office, large kitchen/dining room and WC on the ground floor. On the 1st floor is the living room and master with en-suite and on the 2nd floor three further bedrooms and the family bathroom. Situated on a quiet pedestrianized path this is a lovely spot in North Swindon's Redhouse. The property also benefits from a great sized rear garden with decking, lawn and entertaining area as well as a garage and driveway parking.

#### **Ground Floor** Approx. 39.3 sq. metres (422.5 sq. feet) First Floor Approx. 39.0 sq. metres (419.3 sq. feet) Second Floor Approx. 39.6 sq. metres (425.9 sq. feet) Balcony Kitchen/Dining Room Bedroom Living 5.52m (18'1") max x 4.52m (14'10") 3.09m (10'1") max x 2.13m (7') Room 4.23m (13'11") max Bedroom x 4.49m (14'9") 4.39m x 2.39m (14'5" x 7'10") WC Landing Landing Master Bedroom Study 4.27m (14') x 2.85m (9'4") max 2.98m x 2.44m Bedroom (9'9" x 8') 4.04m x 2.39m (13'3" x 7'10") Entrance Hall **Bathroom** En-suite