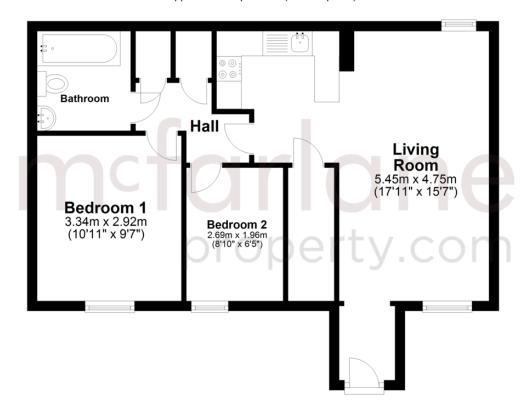

#### **Ground Floor**

Approx. 51.3 sq. metres (552.6 sq. feet)

Total area: approx. 51.3 sq. metres (552.6 sq. feet)

Our team are friendly, experienced and are all local. They know it better than they do their own living rooms and can help you find what you're looking for because we love where we live.