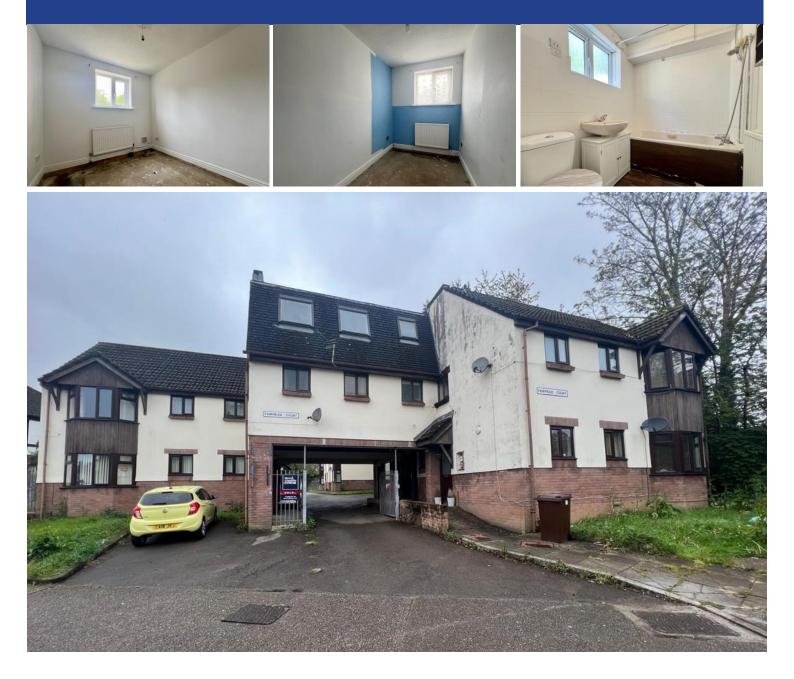

#### 9'5" x6'11" (2.88m x2.12m)

Units and worktops to two sides. Inset stainless steel sink with side drainer. Space for slot in cooker. Space for fridge freezer. Plumbing for washing machine. Wall mounted Worcester combi gas central heating boiler. Window to side. Radiator. BEDROOM ONE 9' 8" x 7' 10" (2.97m x 2.41m) Aspect to rear, radiator.

BEDROOM TWO 9' 8" x 5' 7" (2.96m x 1.71m) Aspect to rear. Radiator.

#### FAMILY BATHROOM

6' 10" x 5' 9" (2.09m x 1.76m) Comprising bath, wash hand basin and low level wc. Obscured glass window to front. Electric shaver point. Radiator.

OUTSIDE

COMMUNAL AREAS Lawns, pathways and parking.