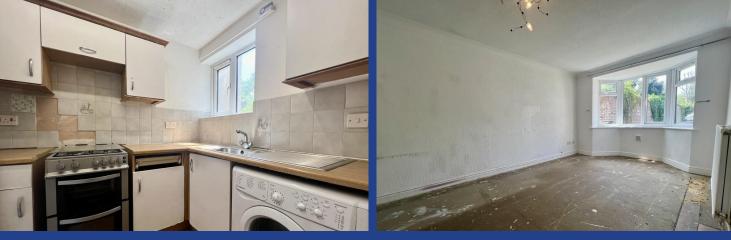

#### **KITCHEN**

#### 9'5" x6'11" (2.88m x2.12m)

Units and worktops to two sides. Inset stainless steel sink with side drainer. Space for slot in cooker. Space for fridge freezer. Plumbing for washing machine. Wall mounted Worcester combi gas central heating boiler. Window to side. Radiator. BEDROOM ONE 9' 8" x 7' 10" (2.97m x 2.41m) Aspect to rear, radiator.

#### FAMILY BATHROOM

6' 10" x 5' 9" (2.09m x 1.76m) Comprising bath, wash hand basin and low level wc. Obscured glass window to front. Electric shaver point. Radiator.

OUTSIDE

COMMUNAL AREAS Lawns, pathways and parking.