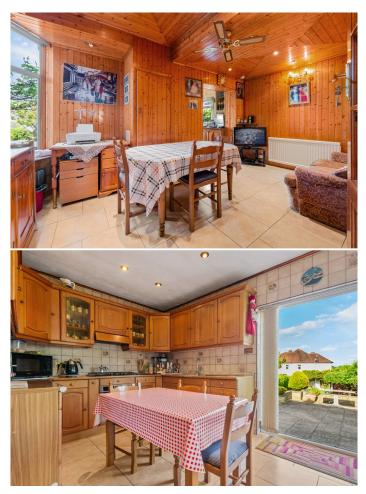

# description

upon stepping inside, the ground floor unfolds with a sense of space and versatility, featuring two expansive open-plan reception rooms. the front reception room, adorned with a graceful bay window, while the rear room seamlessly connects with the lush garden, offering a seamless indoor-outdoor flow. a large, inviting eat-in kitchen provides the perfect setting for a family, complemented by a third reception or morning room. practical conveniences include a guest w/c and a garage, catering to the demands of modern living.