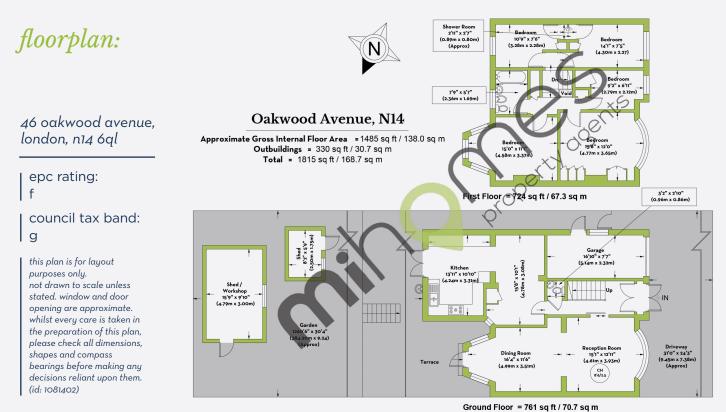

# traditional & tranquil charm guide price five bedroom, semi-detached family home £975,000 - £1,000,000

a semi-detached 5 bedroom residence nestled on the highly coveted oakwood avenue, one of southgate's most popular roads, offering an impressive 1485 square feet of living space brimming with potential. boasting a serene ambiance and a prime location, this property is a hidden gem awaiting transformation. while currently in good, clean condition, it undeniably calls for modernisation to unlock its full potential.

# description

upon stepping inside, the ground floor unfolds with a sense of space and versatility, featuring two expansive open-plan reception rooms. the front reception room, adorned with a graceful bay window, while the rear room seamlessly connects with the lush garden, offering a seamless indoor-outdoor flow. a large, inviting eat-in kitchen provides the perfect setting for a family, complemented by a third reception or morning room. practical conveniences include a guest w/c and a garage, catering to the demands of modern living.

ascend the stairs to discover a thoughtfully designed first floor. two generously proportioned double bedrooms, each graced with bay windows, with the principal bedroom commanding attention at the front, meanwhile, the second bedroom overlooks the large garden.

completing this level are three additional bedrooms, providing flexibility to adapt to evolving lifestyles, along with a family bathroom, a convenient shower room nestled between bedrooms four and five, and two storage cupboards on the landing.