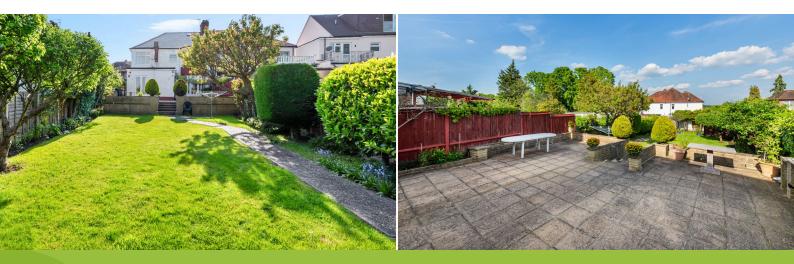

beyond the confines of this charming abode lies a sprawling garden oasis, extending over 120 feet and offering endless possibilities for outdoor enjoyment and entertainment. there are two sheds, one poised as a workshop or an outer house. with side access to both the garden and the garage, the property beckons with the promise of expansion and enhancement, subject to obtaining the requisite planning permissions.

# description

upon stepping inside, the ground floor unfolds with a sense of space and versatility, featuring two expansive open-plan reception rooms. the front reception room, adorned with a graceful bay window, while the rear room seamlessly connects with the lush garden, offering a seamless indoor-outdoor flow. a large, inviting eat-in kitchen provides the perfect setting for a family, complemented by a third reception or morning room. practical conveniences include a guest w/c and a garage, catering to the demands of modern living.