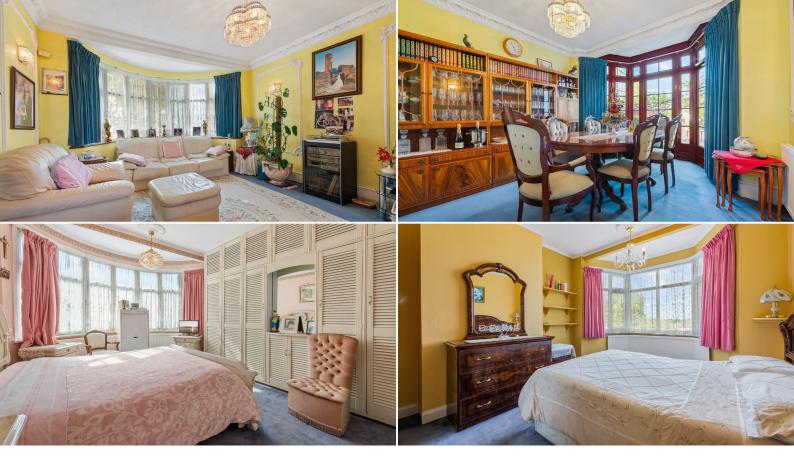

# description

upon stepping inside, the ground floor unfolds with a sense of space and versatility, featuring two expansive open-plan reception rooms. the front reception room, adorned with a graceful bay window, while the rear room seamlessly connects with the lush garden, offering a seamless indoor-outdoor flow. a large, inviting eat-in kitchen provides the perfect setting for a family, complemented by a third reception or morning room. practical conveniences include a guest w/c and a garage, catering to the demands of modern living.

ascend the stairs to discover a thoughtfully designed first floor. two generously proportioned double bedrooms, each graced with bay windows, with the principal bedroom commanding attention at the front, meanwhile, the second bedroom overlooks the large garden.

completing this level are three additional bedrooms, providing flexibility to adapt to evolving lifestyles, along with a family bathroom, a convenient shower room nestled between bedrooms four and five, and two storage cupboards on the landing.