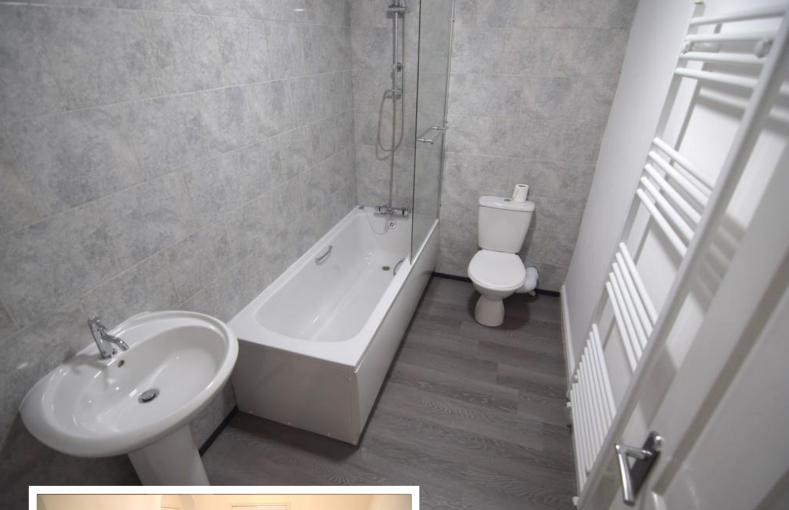

## Property Description

Recently updated large one bedroom ground floor flat, situated in a convenient location close to shops, transport links and other local amenities.

Accommodation comprising entrance hallway, modern bathroom, bedroom, lounge conservatory and modern fitted kitchen. Externally with a large rear garden and off road parking available. The property also benefits from gas central heating and double glazing.

BATHROOM 9' 0" x 5' 2" (2.74m x 1.57m)

BEDROOM 14' 5" x 11' 5" (4.39m x 3.48m)

KITCHEN 12' 8" x 5' 4" (3.86m x 1.63m)

CONSERVATORY 8' 9" x 8' 7" (2.67m x 2.62m)

LOUNGE 13' 2" x 12' 3" (4.01m x 3.73m)