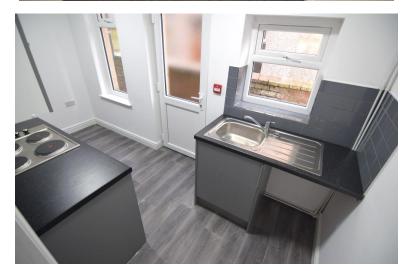

## Property Description

Recently updated large one bedroom ground floor flat, situated in a convenient location close to shops, transport links and other local amenities.

Accommodation comprising entrance hallway, modern bathroom, bedroom, lounge conservatory and modern fitted kitchen. Externally with a large rear garden and off road parking available. The property also benefits from gas central heating and double glazing.

BATHROOM 9' 0" x 5' 2" (2.74m x 1.57m)

BEDROOM 14' 5" x 11' 5" (4.39m x 3.48m)

KITCHEN 12' 8" x 5' 4" (3.86m x 1.63m)

CONSERVATORY 8' 9" x 8' 7" (2.67m x 2.62m)

LOUNGE 13' 2" x 12' 3" (4.01m x 3.73m)