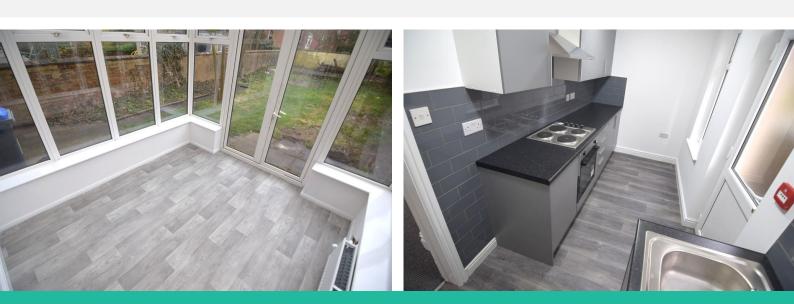

## Property Description

Recently updated large one bedroom ground floor flat, situated in a convenient location close to shops, transport links and other local amenities.

Accommodation comprising entrance hallway, modern bathroom, bedroom, lounge conservatory and modern fitted kitchen. Externally with a large rear garden and off road parking available. The property also benefits from gas central heating and double glazing.

BATHROOM 9' 0" x 5' 2" (2.74m x 1.57m)

BEDROOM 14' 5" x 11' 5" (4.39m x 3.48m)

KITCHEN 12' 8" x 5' 4" (3.86m x 1.63m)

CONSERVATORY 8' 9" x 8' 7" (2.67m x 2.62m)

LOUNGE 13' 2" x 12' 3" (4.01m x 3.73m)