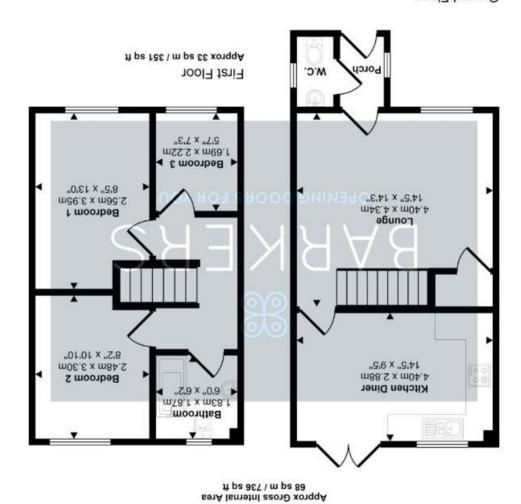

1-20 21-38

39-54

89-99

08-69

16-18

82 B

and no responsibility is taken for any error, omission or mis-statement, Icons of items such as bathroom suites are representations only and may not look like the real items. Made with Made Snappy 360. This floorplan is only for illustrative purposes and is not to scale. Measurements of rooms, doors, windows, and any items are approximate

## # ps 385 \ m ps 35 xonqqA Ground Floor

# **Full Description**

Barkers have pleasure in offer For Sale this Modern Three Bedroom semi detached property, situated in this convenient location, providing access to the local amenities and transport links. The property benefits from gas central heating, uPVC double glazing, gardens front and rear with off road parking. The property briefly comprises; entrance hall, downstairs cloakroom, lounge, dining kitchen and to the first floor; landing with loft access point, three bedrooms and bathroom.

#### **ENTRANCE HALL**

With wood effect flooring. Doors to lounge and cloaks/WC.

#### CLOAKS/WC

With WC and wash hand basin. Wood effect flooring.

## LOUNGE

14' 5" x 14' 2" (4.40m x 4.34m)

Spacious room with stairs to first floor. Door to kitchen.

#### **DINING KITCHEN**

14' 5" x 9' 5" (4.40m x 2.88m)

Featuring a range of wall and base units, plumbing for automatic washing machine and plumbing for dishwasher. Space for fridge/freezer, electric oven and ceramic hob, built in extractor, splashback tiling, stainless steel sink. French doors leading to the rear garden.

#### FIRST FLOOR LANDING

Loft access point. Doors to three bedrooms and bathroom.

#### **BEDROOM ONE**

8' 4" x 12' 11" (2.56m x 3.95m)

Double bedroom.

#### **BEDROOM TWO**

8' 1" x 10' 9" (2.48m x 3.30m)

Double bedroom.

### BEDROOM THREE

5' 6" x 7' 3" (1.69m x 2.22m)

Single bedroom

## BATHROOM

6' 0" x 6' 1" (1.83m x 1.87m)

Featuring a wash hand basin, bath with shower over with rain water shower head, part acrylic panelled wall and vinyl floor.