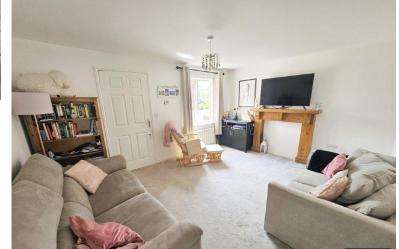

## LOUNGE

14' 5" x 14' 2" (4.40m x 4.34m)

Spacious room with stairs to first floor. Door to kitchen.