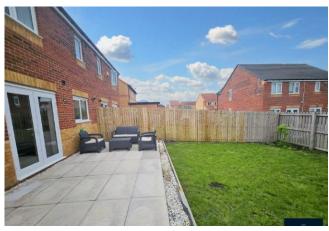

#### OUTSIDE

To the front of the property there is an open plan lawned garden with path leading to the front door and driveway to the side, providing ample parking. To the rear the garden is enclosed with paved patio area, lawn and garden shed.