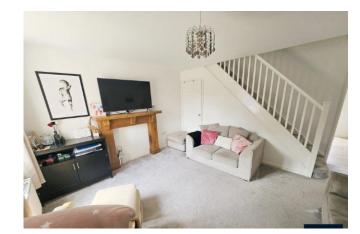

## LOUNGE

14' 5" x 14' 2" (4.40m x 4.34m)

Spacious room with stairs to first floor. Door to kitchen.