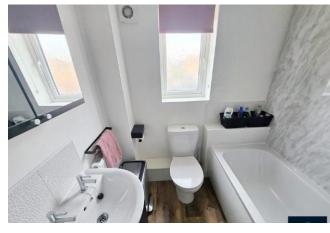

## BATHROOM

6' 0" x 6' 1" (1.83m x 1.87m)

Featuring a wash hand basin, bath with shower over with rain water shower head, part acrylic panelled wall and vinyl floor.