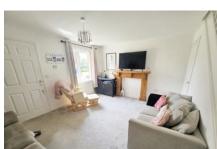

## LOUNGE

14' 5" x 14' 2" (4.40m x 4.34m)

Spacious room with stairs to first floor. Door to kitchen.