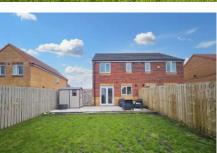

#### OUTSIDE

To the front of the property there is an open plan lawned garden with path leading to the front door and driveway to the side, providing ample parking. To the rear the garden is enclosed with paved patio area, lawn and garden shed.