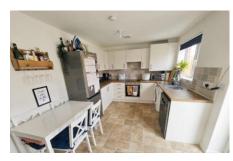

#### **DINING KITCHEN**

14' 5" x 9' 5" (4.40m x 2.88m)

Featuring a range of wall and base units, plumbing for automatic washing machine and plumbing for dishwasher. Space for fridge/freezer, electric oven and ceramic hob, built in extractor, splashback tiling, stainless steel sink. French doors leading to the rear garden.