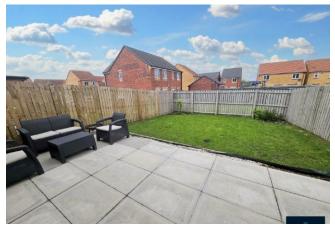

#### OUTSIDE

To the front of the property there is an open plan lawned garden with path leading to the front door and driveway to the side, providing ample parking. To the rear the garden is enclosed with paved patio area, lawn and garden shed.