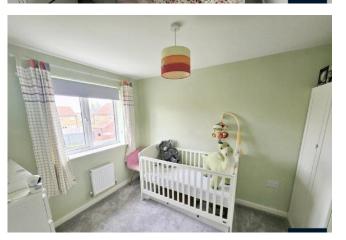

o the rear garden.

#### FIRST FLOOR LANDING

Loft access point. Doors to three bedrooms and bathroom.

#### **BEDROOM ONE**

8' 4" x 12' 11" (2.56m x 3.95m)

Double bedroom.

#### **BEDROOM TWO**

8' 1" x 10' 9" (2.48m x 3.30m)

Double bedroom.

### BEDROOM THREE

5' 6" x 7' 3" (1.69m x 2.22m)

Single bedroom

## BATHROOM

6' 0" x 6' 1" (1.83m x 1.87m)

Featuring a wash hand basin, bath with shower over with rain water shower head, part acrylic panelled wall and vinyl floor.

#### OUTSIDE

To the front of the property there is an open plan lawned garden with path leading to the front door and driveway to the side, providing ample parking. To the rear the garden is enclosed with paved patio area, lawn and garden shed.

#### ADDITIONAL INFORMATION

Tenure: Freehold Council Tax Band: C