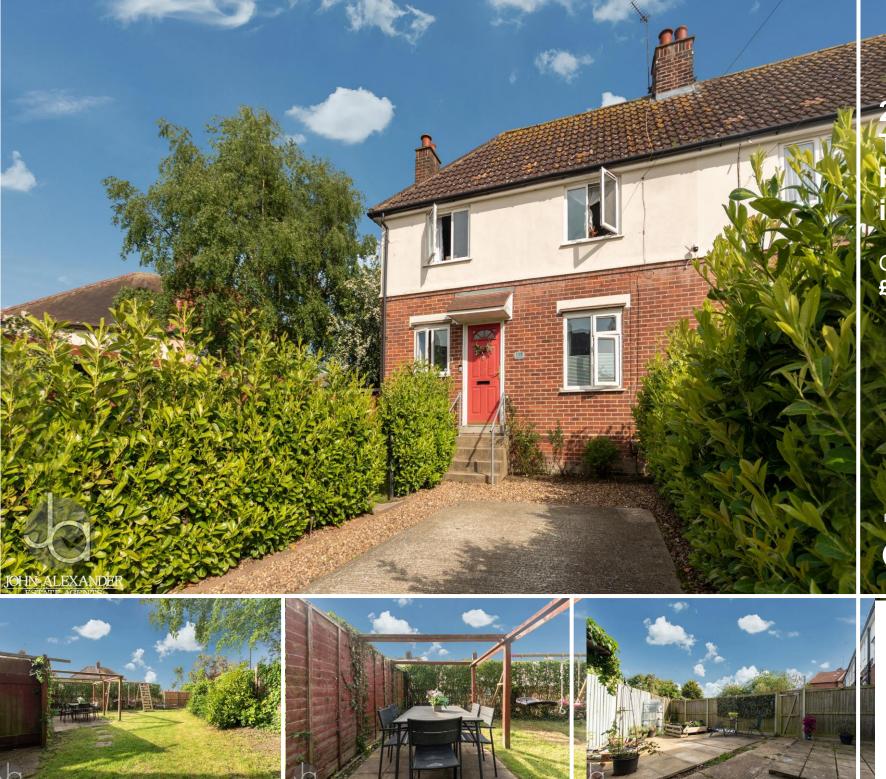

## \*\*\*GUIDE PRICE of £240,000 - £260,000\*\*\*

John Alexander are pleased to present to market this two bedroom end terraced home, situated to the South of Colchester. Backing onto open range fields, perfect for a countryside feel walk. Conveniently positioned for local amenities, Town railway station having direct links to London Liverpool Street and Colchester's famous Recreation Ground is also close by offering a playground and café.

The property benefits include two bedrooms, fitted kitchen, lounge/diner, family bathroom, driveway for off road parking and enclosed rear garden.

### OUTSIDE

To the rear of the property, there is a garden enclosed by panel fencing with shrub boarders, mostly laid to lawn with a large patio area and pergola.

FLOORPLAN