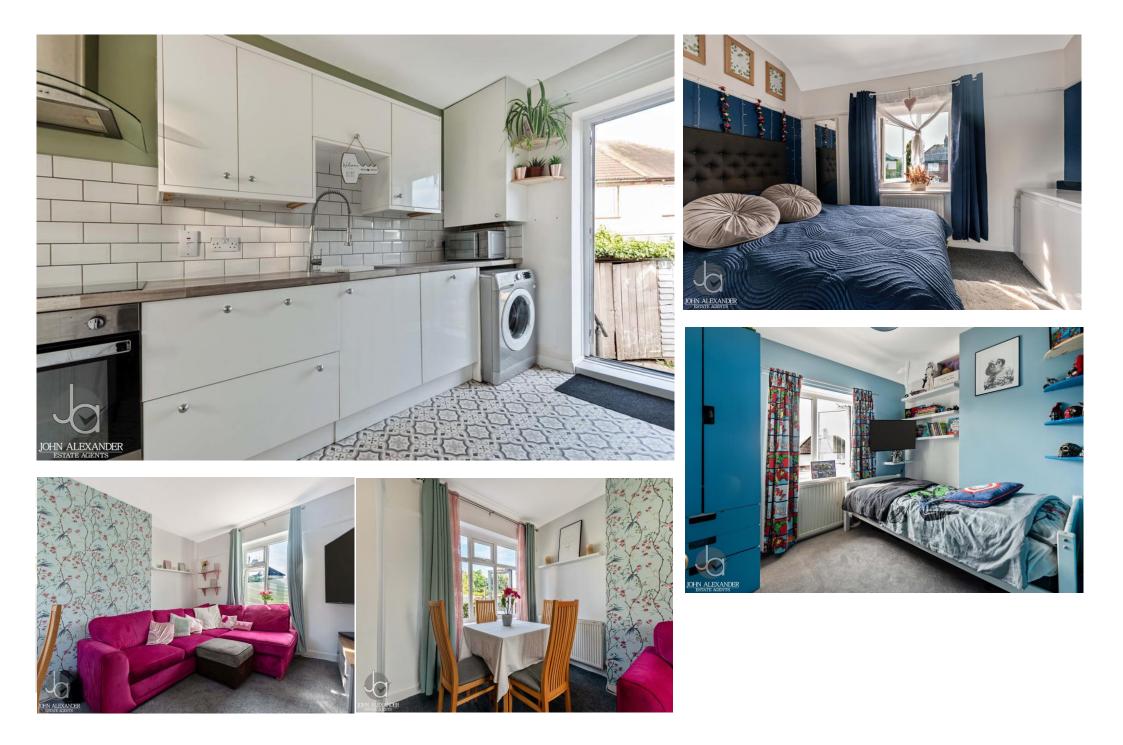

The property benefits include two bedrooms, fitted kitchen, lounge/diner, family bathroom, driveway for off road parking and enclosed rear garden.