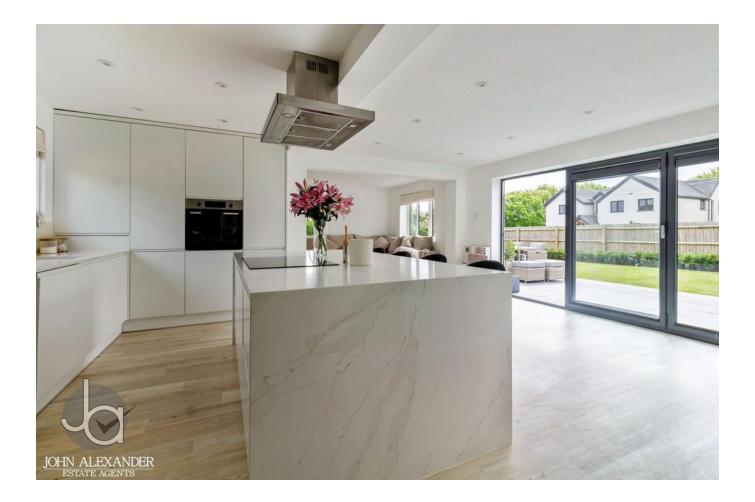

### KITCHEN / LIVING AREA

18' 5" x 15' 10" (5.61m x 4.83m)

Stunning open plan kitchen / living area. The total space is 26'9" in width and 18'5" in depth, but there is a wall semi separating the sitting area. The modern kitchen part has a window to front aspect and bi-fold doors to the South facing rear garden and includes a large island with breakfast bar and hob with extractor over plus fitted wall and base units with sink and instant hot tap