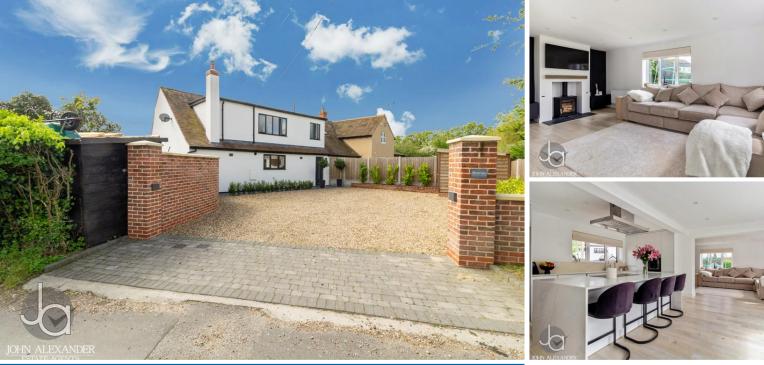

#### OVERVIEW

We are pleased to offer this completely unique three bedroom semi detached house. Located 1.3 miles from the centre of Tiptree in a peaceful semi rural setting, this deceptively large and well presented family home has lots to offer. Viewing recommended

#### OUTSIDE

There is a large gravel driveway for multiple vehicles and a wooden storage shed.

South facing, corner plot, lanscaped rear garden. Laid to lawn with a good sized patio area