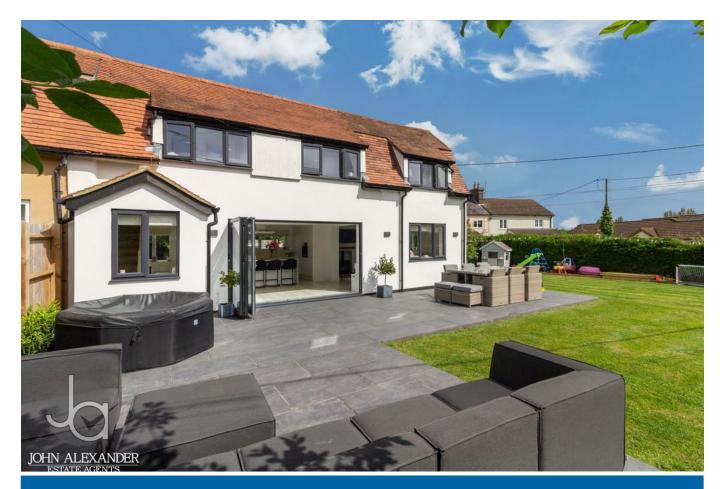

#### OUTSIDE

There is a large gravel driveway for multiple vehicles and a wooden storage shed.

South facing, corner plot, lanscaped rear garden. Laid to lawn with a good sized patio area