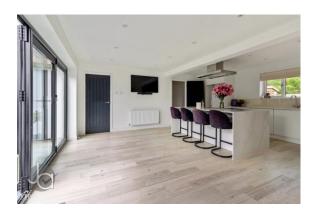

### KITCHEN / LIVING AREA

18' 5" x 15' 10" (5.61m x 4.83m)

Stunning open plan kitchen / living area. The total space is 26'9" in width and 18'5" in depth, but there is a wall semi separating the sitting area. The modern kitchen part has a window to front aspect and bi-fold doors to the South facing rear garden and includes a large island with breakfast bar and hob with extractor over plus fitted wall and base units with sink and instant hot tap

#### LIVING AREA

18' 6" x 9' 9" (5.64m x 2.97m) Dual aspect windows to rear and side, plus semi-open to kitchen area. Log burner and panelled surround

**REAR LOBBY** Window to rear aspect and stairs to the first floor.