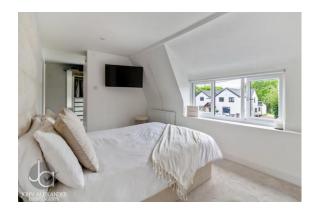

#### MASTER BEDROOM

13' 9" x 9' 3" (4.19m x 2.82m) Window to rear aspect and opening to dressing area

#### DRESSING ROOM

8' 6" x 7' 8" (2.59m x 2.34m) Window to rear aspect, fitted wardrobes, drawers and shelves plus a large open walk in cupboard and access to en-suite