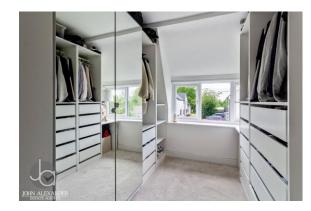

#### DRESSING ROOM

8' 6" x 7' 8" (2.59m x 2.34m) Window to rear aspect, fitted wardrobes, drawers and shelves plus a large open walk in cupboard and access to en-suite