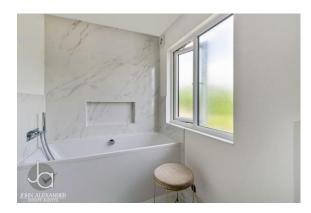

#### BATHROOM

9' 2" x 5' 3" (2.79m x 1.6m) Window to front aspect, bath with shower over, wash basin and WC