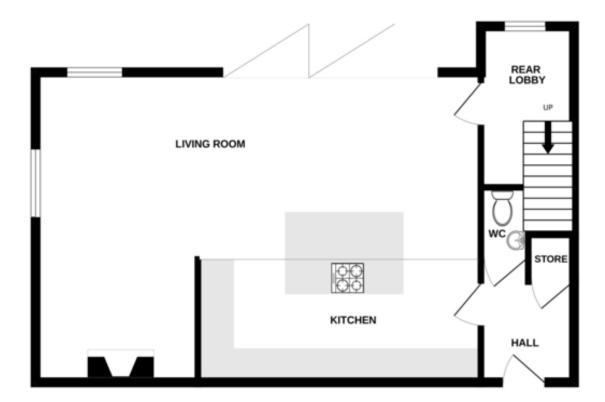

#### **GROUND FLOOR**

#### ENTRANCE HALLWAY

7' 2" x 5' 7" (2.18m x 1.7m) Storage cupboard, access to cloakroom and door to kitchen

#### CLOAKROOM

4' 4" x 2' 10" (1.32m x 0.86m) Wash basin and WC

### KITCHEN / LIVING AREA

18' 5" x 15' 10" (5.61m x 4.83m)

Stunning open plan kitchen / living area. The total space is 26'9" in width and 18'5" in depth, but there is a wall semi separating the sitting area. The modern kitchen part has a window to front aspect and bi-fold doors to the South facing rear garden and includes a large island with breakfast bar and hob with extractor over plus fitted wall and base units with sink and instant hot tap

#### LIVING AREA

18' 6" x 9' 9" (5.64m x 2.97m) Dual aspect windows to rear and side, plus semi-open to kitchen area. Log burner and panelled surround

**REAR LOBBY** Window to rear aspect and stairs to the first floor.