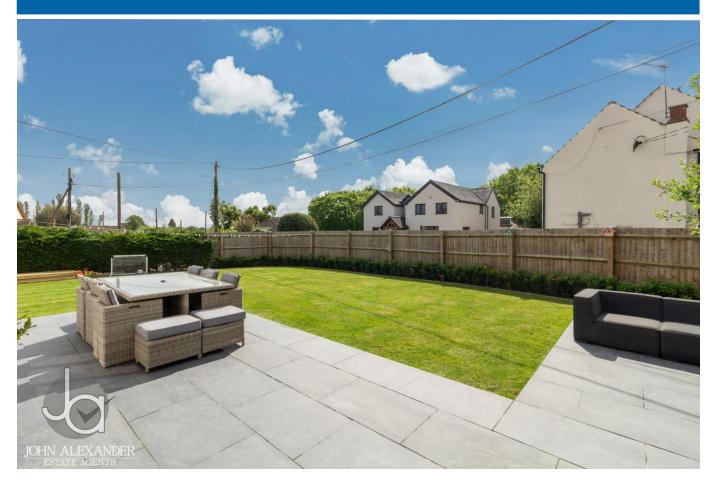

#### OUTSIDE

There is a large gravel driveway for multiple vehicles and a wooden storage shed.

South facing, corner plot, lanscaped rear garden. Laid to lawn with a good sized patio area