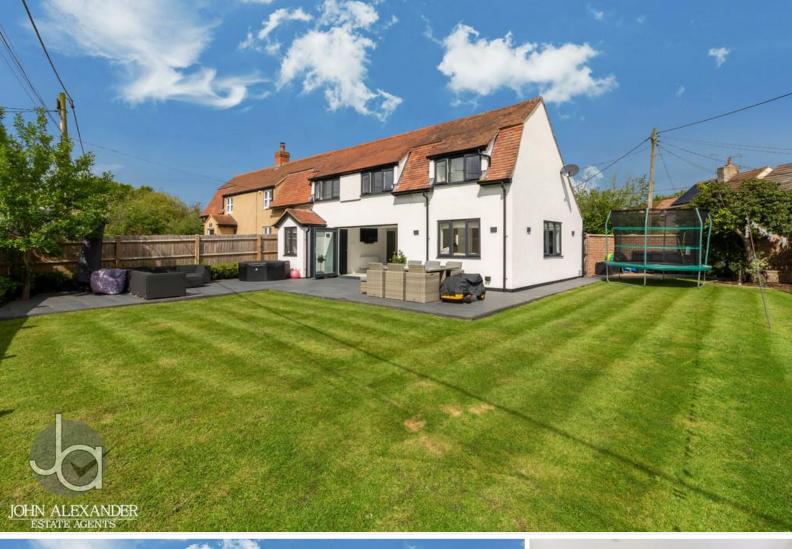

#### OUTSIDE

There is a large gravel driveway for multiple vehicles and a wooden storage shed.

South facing, corner plot, lanscaped rear garden. Laid to lawn with a good sized patio area

#### LOCATION

Situated on the outskirts of Tiptree and subsequently offering nearby access to primary and secondary schools with favourable ratings, Asda and Tesco supermarkets, doctors and other local amenities, so you have all your essentials close by. Tiptree is a sought-after village with plenty of countryside surrounding it. Kelvedon train station (approx 2.5 miles) offers mainline services to London and Colchester. You have nearby access to the A12 and are only a short drive from Colchester, Maldon, Witham and Chelmsford, making it an ideal place to live for commuters.