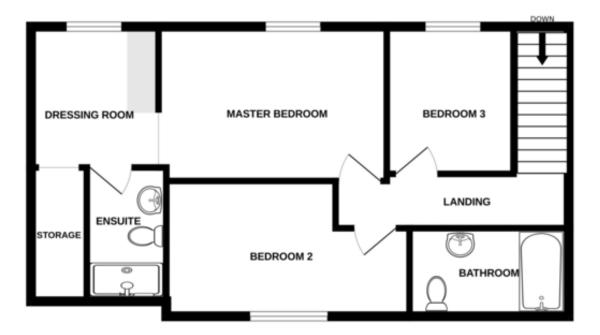

#### **FIRST FOOR**

#### MASTER BEDROOM

13' 9" x 9' 3" (4.19m x 2.82m) Window to rear aspect and opening to dressing area

#### DRESSING ROOM

8' 6" x 7' 8" (2.59m x 2.34m) Window to rear aspect, fitted wardrobes, drawers and shelves plus a large open walk in cupboard and access to en-suite

#### EN-SUITE

8' 1" x 4' 7" (2.46m x 1.4m) Walk in shower, wash basin and WC

#### **BEDROOM TWO**

14' 8" x 8' 2" (4.47m x 2.49m) Window to front aspect

BEDROOM THREE 8' 8" x 7' 7" (2.64m x 2.31m) Window to rear aspect

#### BATHROOM

9' 2" x 5' 3" (2.79m x 1.6m) Window to front aspect, bath with shower over, wash basin and WC