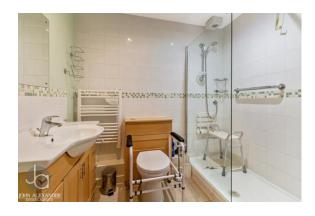

#### SHOWER ROOM

7' 6" x 5' 6" (2.29m x 1.68m) Walk in shower, wash basin and WC