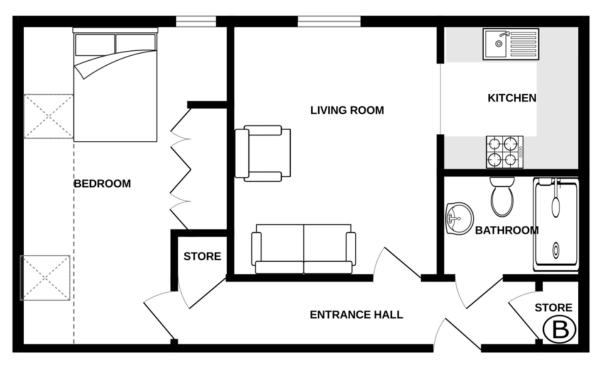

#### OVERVIEW

\*GUIDE PRICE £140,000 - £150,0000\* We are pleased to offer this one bedroom, second floor, over 55s retirement flat WITH NO ONWARD CHAIN.

ENTRANCE HALLWAY Built in cupboards with doors leading off to:

#### BEDROOM

17' 2" x 11' 1" (5.23m x 3.38m) Dual aspect windows and built in wardrobes

#### LIVING ROOM

**13' 4" x 11' 0" (4.06m x 3.35m)** Window and opening to kitchen

#### KITCHEN

#### 7' 6" x 7' 4" (2.29m x 2.24m)

Fitted wall and base units, integrates fridge freezer, dish washer, washing machine, electric hob and oven

#### SHOWER ROOM

7' 6" x 5' 6" (2.29m x 1.68m) Walk in shower, wash basin and WC