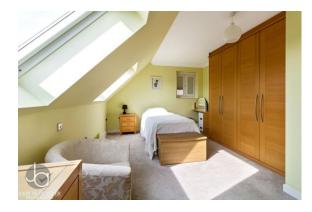

#### BEDROOM

17' 2" x 11' 1" (5.23m x 3.38m) Dual aspect windows and built in wardrobes