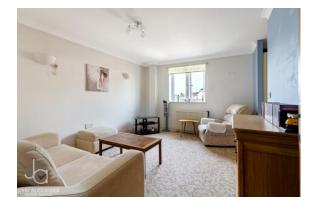

#### LIVING ROOM

**13' 4" x 11' 0" (4.06m x 3.35m)** Window and opening to kitchen