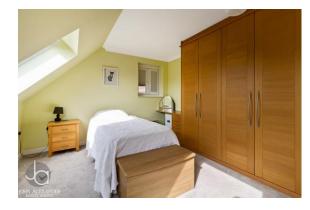

#### BEDROOM

17' 2" x 11' 1" (5.23m x 3.38m) Dual aspect windows and built in wardrobes