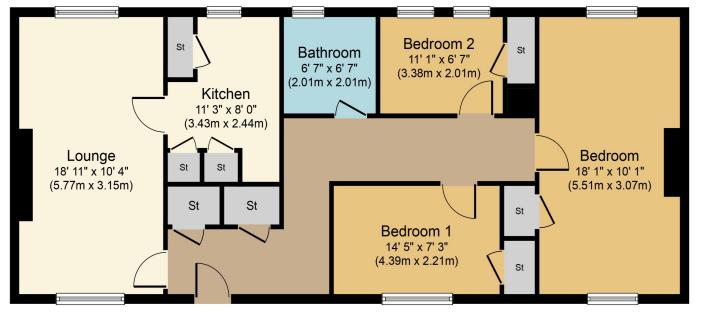

## **3** Providence Brae

Whilst every attempt has been made to ensure the accuracy of the floor plan contained here, measurements of doors, windows, rooms and any other items are approximate and no responsibility is taken for any error, omission, or mis-statement. The measurements should not be relied upon for valuation, transaction and/or funding purposes. This plan is for illustrative purposes only and should be used as such by any prospective purchaser or tenant. The services, systems and appliances shown have not been tested and no guarantee as to their operability or efficiency can be given.
Copyright V360 Ltd 2024 | www.houseviz.com