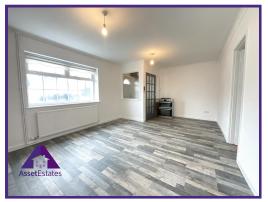

Band: B

**EPC: TBC** 

**Entrance Porch** 

5'4" x 3'6" (1.67m x 1.11m)

Lounge

12' x 18'8" (3.66m x 5.76m)

Kitchen

10'2" x 18'8" (3.12m x 5.76m)