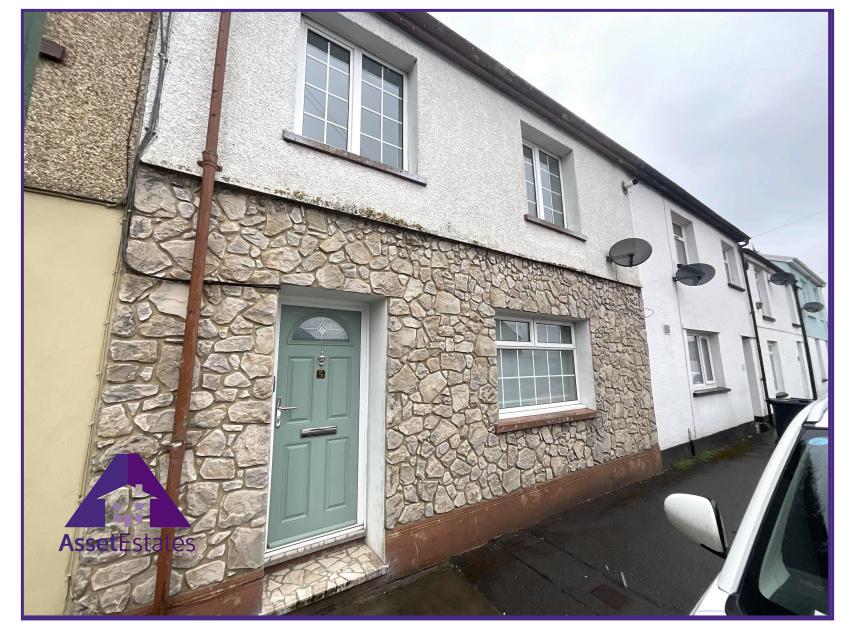

Park Row, Tredegar, NP22 3NG

£139,950

Council Tax Band B

\*\* NO CHAIN \*\* EPC: C \*\*

Asset Estates are pleased to offer for sale this terraced property situated on Park Row, Tredegar. This property briefly comprises; entrance porch, open plan lounge/diner, modern fitted kitchen, utility room and wc, first-floor bathroom, three bedrooms and rear garden.