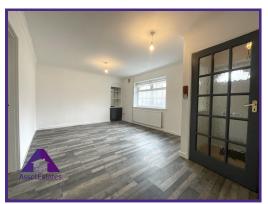

Band: B

**EPC: TBC** 

**Entrance Porch** 

5'4" x 3'6" (1.67m x 1.11m)

Lounge

12' x 18'8" (3.66m x 5.76m)

Kitchen

10'2" x 18'8" (3.12m x 5.76m)