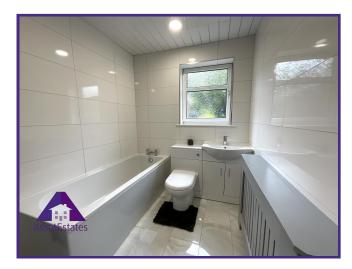

5'7" x 6'9" (1.75m x 2.12m)

**Bathroom** 

6'4" x 10'3" (1.97m x 3.14m)

Bedroom 1

8'3" x 12' (2.53m x 3.67m)

Bedroom 2

10'3" x 12' (3.16m x 3.66m)

Bedroom 3