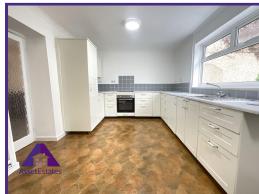

Band: B

**EPC: TBC** 

**Entrance Porch** 

5'4" x 3'6" (1.67m x 1.11m)

Lounge

12' x 18'8" (3.66m x 5.76m)

Kitchen

10'2" x 18'8" (3.12m x 5.76m)