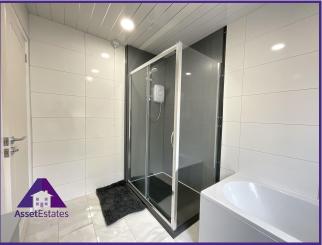

5'7" x 6'9" (1.75m x 2.12m)

**Bathroom** 

6'4" x 10'3" (1.97m x 3.14m)

Bedroom 1

8'3" x 12' (2.53m x 3.67m)

Bedroom 2

10'3" x 12' (3.16m x 3.66m)

Bedroom 3