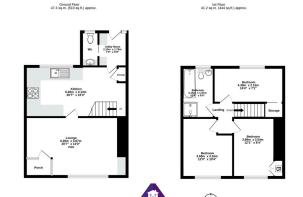

5'7" x 6'9" (1.75m x 2.12m)

**Bathroom** 

6'4" x 10'3" (1.97m x 3.14m)

Bedroom 1

8'3" x 12' (2.53m x 3.67m)

Bedroom 2

10'3" x 12' (3.16m x 3.66m)

Bedroom 3

7' x 14'3" (2.14m x 4.38m)

Tenure

We have been advised that this property is freehold, intending purchasers should make enquires with their solicitor

Services

Mains gas, electric, water and drainage

**Council Tax** 

Band: B

**EPC: TBC** 

**Entrance Porch** 

5'4" x 3'6" (1.67m x 1.11m)

Lounge

12' x 18'8" (3.66m x 5.76m)

Kitchen

10'2" x 18'8" (3.12m x 5.76m)

W.C

2'7" x 7' (0.84m x 2.14m)

**Utility Room** 