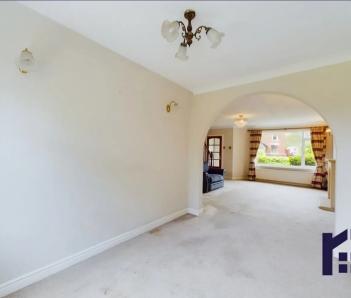

The block paviour driveway can accommodate a number of vehicles and leads to the garage and the main entrance. Step into the vestibule and from there to the living room with gas fire in hearth, and which flows into the dining room to the rear.