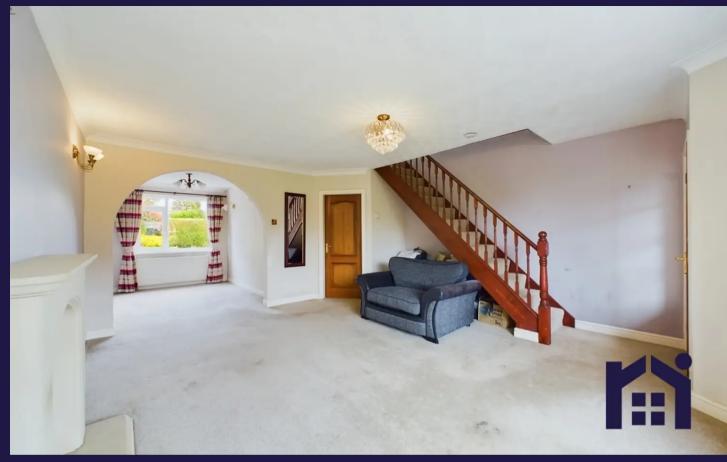

The block paviour driveway can accommodate a number of vehicles and leads to the garage and the main entrance. Step into the vestibule and from there to the living room with gas fire in hearth, and which flows into the dining room to the rear.