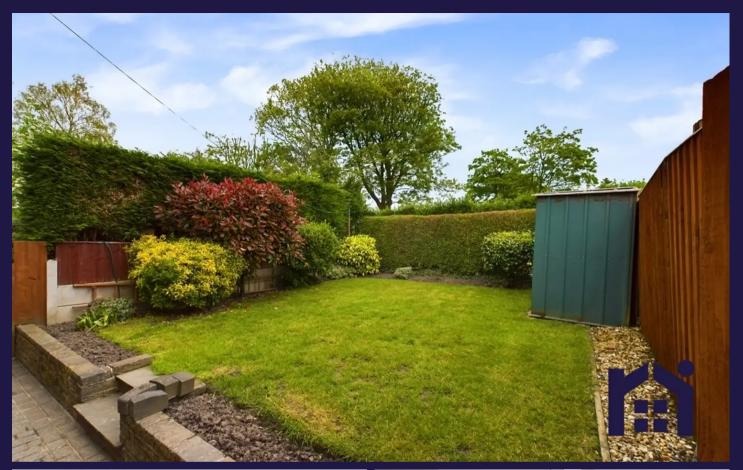

Externally, to both the front and rear, the gardens are laid to lawn bordered by mature planting and the garage has up and over and internal door, power and light.

Back inside to the first floor, bedrooms one and two are spacious doubles with bedroom three a comfortable single. The bathroom comprises tiled flooring and elevations, bath with electric shower over, wc and wash hand basin.