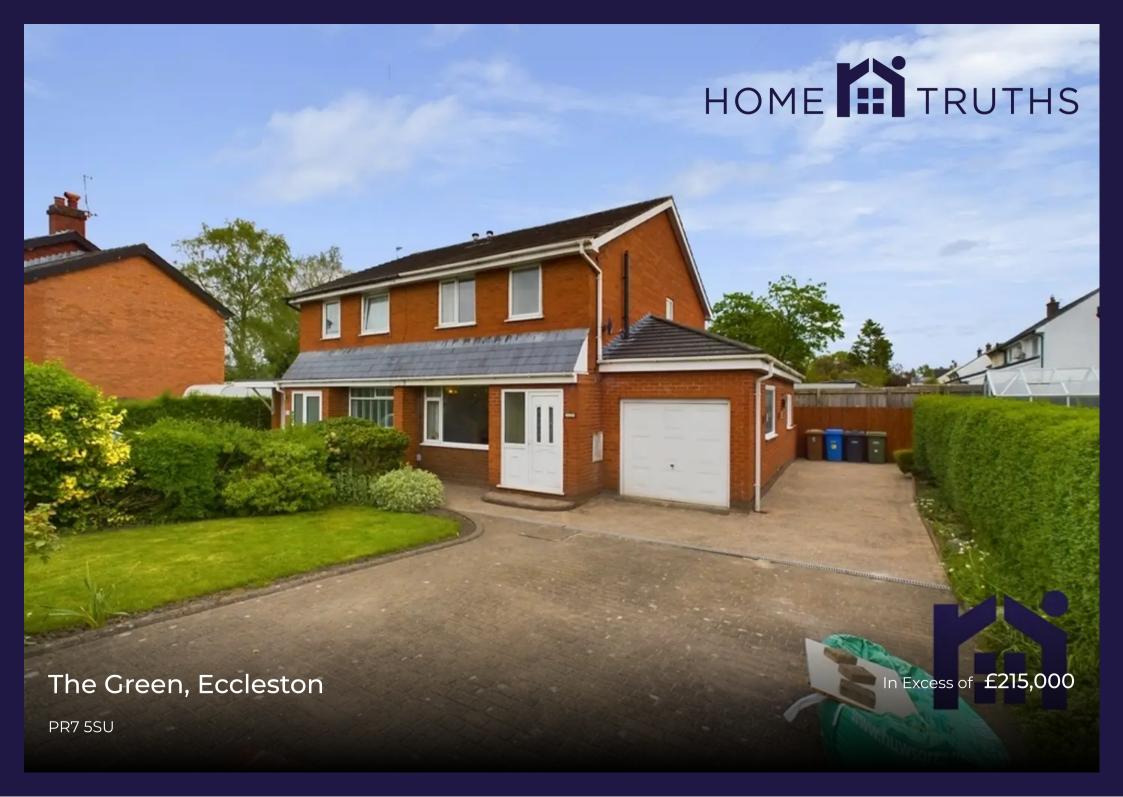

Good size three bedroom semi detached property with garage and off road parking in the heart of the village, within easy reach of schools and amenities and offering over 1,000 square feet of accommodation. Available with no upward chain.

The block paviour driveway can accommodate a number of vehicles and leads to the garage and the main entrance. Step into the vestibule and from there to the living room with gas fire in hearth, and which flows into the dining room to the rear.

Externally, to both the front and rear, the gardens are laid to lawn bordered by mature planting and the garage has up and over and internal door, power and light.

Back inside to the first floor, bedrooms one and two are spacious doubles with bedroom three a comfortable single. The bathroom comprises tiled flooring and elevations, bath with electric shower over, wc and wash hand basin.

Good size three bedroom semi detached property with garage and off road parking in the heart of the village, within easy reach of schools and amenities and offering over 1,000 square feet of accommodation. Available with no upward chain. Council Tax band: C

Tenure: Freehold

- Semi detached property
- Three good sized bedrooms
- Garage and driveway
- Close to amenities
- Virtual 360 tour
- No upward chain

Eccleston Branch 265 The Green, Eccleston, PR7 5TF 01257 451673