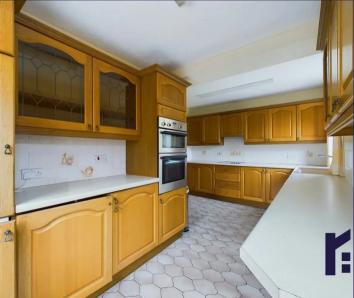

The breakfast kitchen comprises a range of wall and base units with breakfast bar, electric hob, double electric oven and grill, refrigerator & freezer, and space, power and plumbing for additional appliances.