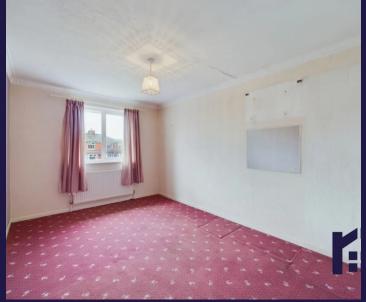

Externally, to both the front and rear, the gardens are laid to lawn bordered by mature planting and the garage has up and over and internal door, power and light.

Back inside to the first floor, bedrooms one and two are spacious doubles with bedroom three a comfortable single. The bathroom comprises tiled flooring and elevations, bath with electric shower over, wc and wash hand basin.