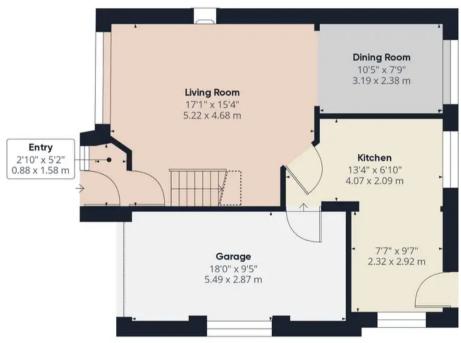

The block paviour driveway can accommodate a number of vehicles and leads to the garage and the main entrance. Step into the vestibule and from there to the living room with gas fire in hearth, and which flows into the dining room to the rear.

The breakfast kitchen comprises a range of wall and base units with breakfast bar, electric hob, double electric oven and grill, refrigerator & freezer, and space, power and plumbing for additional appliances.

## Approximate total area®

1042.06 ft<sup>2</sup> 96.81 m<sup>2</sup>