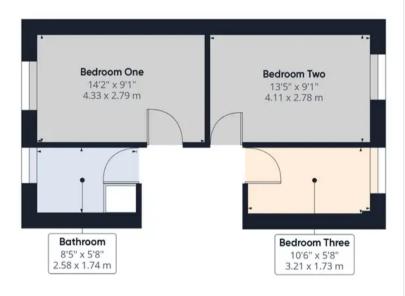

Externally, to both the front and rear, the gardens are laid to lawn bordered by mature planting and the garage has up and over and internal door, power and light.

Back inside to the first floor, bedrooms one and two are spacious doubles with bedroom three a comfortable single. The bathroom comprises tiled flooring and elevations, bath with electric shower over, wc and wash hand basin.

## Approximate total area®

1042.06 ft<sup>2</sup> 96.81 m<sup>2</sup>