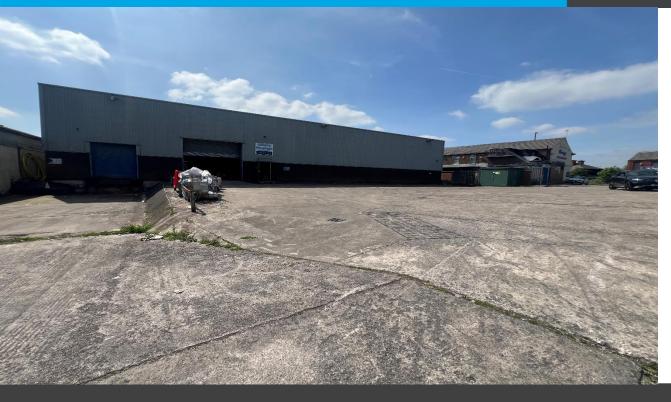

# **Detached Industrial Warehouse Unit**

- 1 dock loading door
- 1 Level access loading door
- Clear span warehouse
- W/C
- RENT ON APPLICATION

# Description

The property comprises a detached single storey warehouse.

It benefits from the following:

- A level access loading door
- A dock level loading door
- W/C facilities
- Warehouse lighting
- Clear span warehouse
- Steel portal frame construction