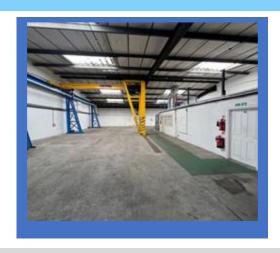

## Warehouse Unit with offices

- A single level access loading door
- 5ton crane
- Integral offices
- PRICE ON APPLICATION

#### **Description**

The property comprises of a single storey warehouse benefitting from the following:

- A level access loading door
- W/Cs
- Steel portal frame construction
- Integral office
- 5 ton crane