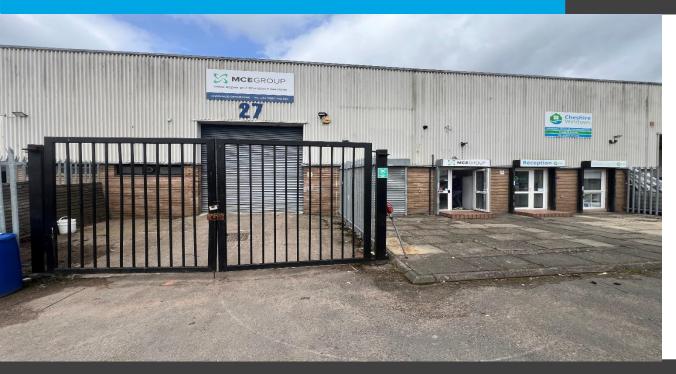

# TO LET (May Sell)

Unit 27, Tatton Court, Warrington, WA1 4RR

C2,456 sq ft

## Warehouse Unit with offices

- A single level access loading door
- 5ton crane
- Integral offices
- PRICE ON APPLICATION

### Unit 27, Tatton Court, Warrington, WA1 4RR

#### **Description**

The property comprises of a single storey warehouse benefitting from the following:

- A level access loading door
- W/Cs
- Steel portal frame construction
- Integral office
- 5 ton crane