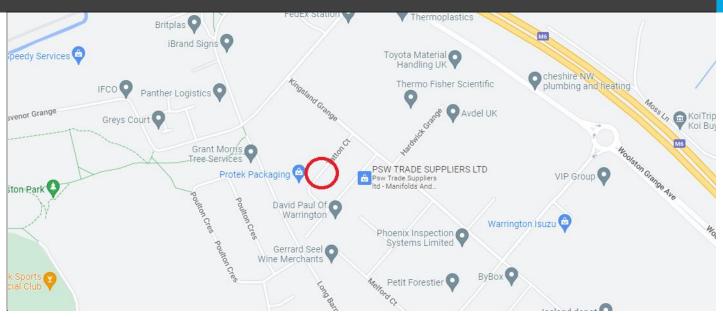

#### Location

Tatton Court is situated to the east of Warrington, in the well know Grange Industrial area.

Junction 21 of the M6 is located approx. 1.5 miles to thee south and provides easy access to national motorway network

The M6/M62 and M6/M56 interchanges lie one junction either side of Junction 21 of the M6.