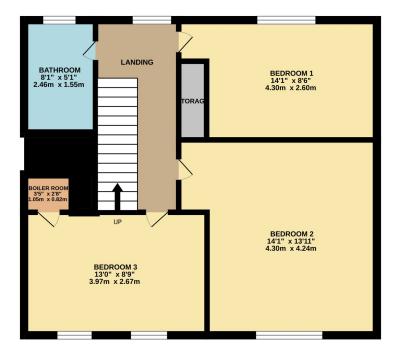

Overall, this accommodation offers a balance of comfort, functionality, and convenience, making it an attractive option for various lifestyles.

Don't miss the opportunity to make this modern 3bedroom property yours. Contact us for a viewing and experience the epitome of contemporary living. GROUND FLOOR 412 sq.ft. (38.3 sq.m.) approx.

1ST FLOOR 545 sq.ft. (50.6 sq.m.) approx.

TOTAL FLOOR AREA : 957 sq.ft. (88.9 sq.m.) approx.

Whilst every attempt has been made to ensure the accuracy of the floorplan contained here, measurements of doors, windows, rooms and any other items are approximate and no responsibility is taken for any error, omission or mis-statement. This plan is for illustrative purposes only and should be used as such by any prospective purchaser. The services, systems and appliances shown have not been tested and no guarantee as to their operability or efficiency can be given. Made with Metropix ©2024

### Kitchen and Diner 5.59m x 2.54m

Bathroom 1.55m x 2.46m

Bedroom one 1.55m x 2.46m

Bedroom two 4.30m x 4.24m

Bedroom three 3.97m 2.67m Gas Boiler is located in this bedroom

**Please Note:** Whilst the foregoing particulars are believed to be correct, they are not guaranteed therefore purchasers should satisfy themselves on all points prior to submitting an offer.