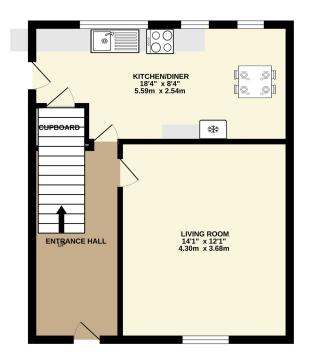

Overall, this accommodation offers a balance of comfort, functionality, and convenience, making it an attractive option for various lifestyles.

Don't miss the opportunity to make this modern 3bedroom property yours. Contact us for a viewing and experience the epitome of contemporary living. GROUND FLOOR 412 sq.ft. (38.3 sq.m.) approx.

1ST FLOOR 545 sq.ft. (50.6 sq.m.) approx.

TOTAL FLOOR AREA : 957 sq.ft. (88.9 sq.m.) approx.

Whilst every attempt has been made to ensure the accuracy of the floorplan contained here, measurements of doors, windows, rooms and any other items are approximate and no responsibility is taken for any error, omission or mis-statement. This plan is for illustrative purposes only and should be used as such by any prospective purchaser. The services, systems and appliances shown have not been tested and no guarantee as to their operability or efficiency can be given. Made with Metropix ©2024

# Front Entrance Area 1.91m x 4.30m

## Living Room 3.68m x 4.30m

### Kitchen and Diner 5.59m x 2.54m

Bathroom 1.55m x 2.46m

Bedroom one 1.55m x 2.46m

Bedroom two 4.30m x 4.24m

Bedroom three 3.97m 2.67m Gas Boiler is located in this bedroom

**Please Note:** Whilst the foregoing particulars are believed to be correct, they are not guaranteed therefore purchasers should satisfy themselves on all points prior to submitting an offer.