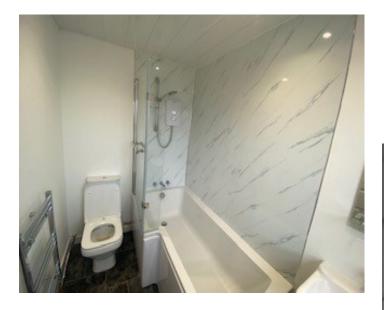

### Kitchen and Diner 5.59m x 2.54m

Bathroom 1.55m x 2.46m

Bedroom one 1.55m x 2.46m

Bedroom two 4.30m x 4.24m

Bedroom three 3.97m 2.67m Gas Boiler is located in this bedroom

**Please Note:** Whilst the foregoing particulars are believed to be correct, they are not guaranteed therefore purchasers should satisfy themselves on all points prior to submitting an offer.