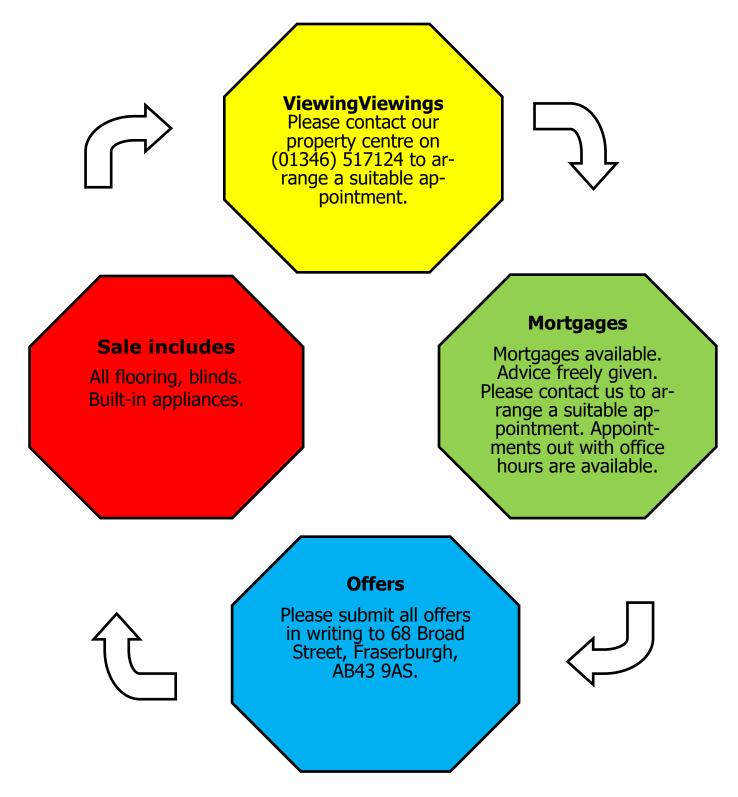

# **ACCOMMODATION**

**Key Features** 

#### **Spacious Bedrooms:**

Ideal for families or individuals who need extra space for guests or a home office. Each bedroom offers privacy and the bedrooms are of generously size, offering ample space for relaxation and personalization. Large windows flood the rooms with natural light, creating a warm and inviting atmosphere.

#### Kitchen/Diner:

A combined kitchen and dining area provides a practical space for meal preparation and sharing meals with family and friends. This setup encourages social interaction and makes entertaining easy.

#### Easy-Maintenance Garden:

A low-maintenance garden is a bonus for busy homeowners who want to enjoy outdoor space without the hassle of constant upkeep. It could feature durable landscaping, such as native plants or gravel paths, requiring minimal watering and pruning.

**Close to All Amenities**: Proximity to essential amenities like shops, schools, parks, college and public transportation adds convenience to daily life. Residents can easily access services and activities without traveling far.

**Easy Access for Travel**: Accessibility to major roads, highways, or transport hubs ensures smooth travel for residents. Whether it's commuting to work or embarking on weekend getaways, the property's location offers convenience for travelers.

Overall, this accommodation offers a balance of comfort, functionality, and convenience, making it an attractive option for various lifestyles.

Don't miss the opportunity to make this modern 3bedroom property yours. Contact us for a viewing and experience the epitome of contemporary living. GROUND FLOOR 412 sq.ft. (38.3 sq.m.) approx.