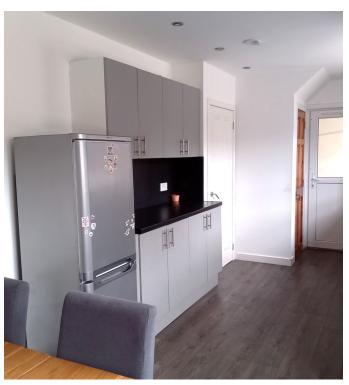

#### Kitchen/Diner:

A combined kitchen and dining area provides a practical space for meal preparation and sharing meals with family and friends. This setup encourages social interaction and makes entertaining easy.

### Kitchen and Diner 5.59m x 2.54m

Bathroom 1.55m x 2.46m

Bedroom one 1.55m x 2.46m

Bedroom two 4.30m x 4.24m

Bedroom three 3.97m 2.67m Gas Boiler is located in this bedroom

**Please Note:** Whilst the foregoing particulars are believed to be correct, they are not guaranteed therefore purchasers should satisfy themselves on all points prior to submitting an offer.