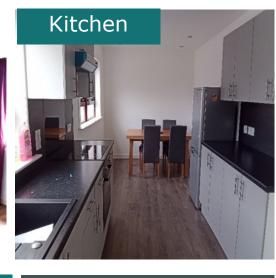

#### Kitchen/Diner:

A combined kitchen and dining area provides a practical space for meal preparation and sharing meals with family and friends. This setup encourages social interaction and makes entertaining easy.