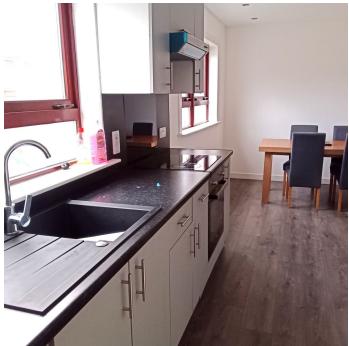

#### Kitchen/Diner:

A combined kitchen and dining area provides a practical space for meal preparation and sharing meals with family and friends. This setup encourages social interaction and makes entertaining easy.

### Kitchen and Diner 5.59m x 2.54m

Bathroom 1.55m x 2.46m

Bedroom one 1.55m x 2.46m

Bedroom two 4.30m x 4.24m

Bedroom three 3.97m 2.67m Gas Boiler is located in this bedroom

**Please Note:** Whilst the foregoing particulars are believed to be correct, they are not guaranteed therefore purchasers should satisfy themselves on all points prior to submitting an offer.