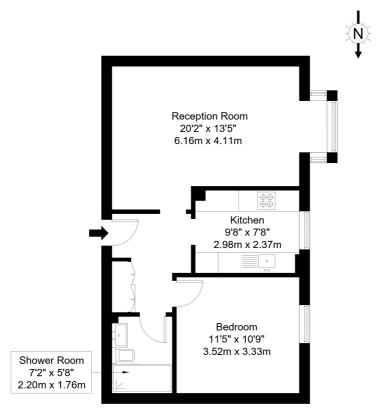

## Finchley Road, NW11 6BB

Approx Gross Internal Area = 51.54 sq m / 555 sq ft

Lower Ground Floor

Copyright B L E U P L A N

The Floor plan is not to scale and measurements and areas shown are approximate and therefore should be used for illustrative purposes only. The plan has been prepared in accordance with the RICS code of Measuring Practice and whilst we have confidence in the information produced it must not be relied on. Maximum lengths and widths are represented on the floor plan. If there is any aspect of particular importance, you should carry out or commission your own inspection of the property.

THE FLAT IS VACANT AND READY FOR IMMEDIATE OCCUPATION

THE ACCOMMODATION PROVIDES 1 BEDROOM, LOUNGE, KITCHEN AND BATHROOM WITH WALK IN SHOWER

\*THE BLOCK PROVIDES A RESIDENT WARDEN, COMMUNAL LOUNGE AREA, NICE GROUNDS AND RESIDENT PARKING.