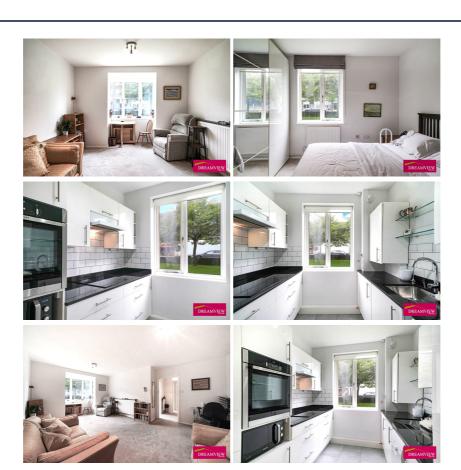

## For Sale 1 bed flat

- > RETIREMENT BLOCK FOR AGES 55 AND OVER ONLY
- !
- > STREET LEVEL FLOOR
- 1 BEDROOM
- › LOUNGE
- MODERN KITCHEN

WARDEN ASSISTED BLOCK - FOR AGE 55 PLUS ONLY! \*AGE RESTRICTION - OVER 55s ONLY 1 BEDROOM FLAT ON THE LOWER GROUND FLOOR (STREET LEVEL) IN THIS VERY POPULAR WARDEN ASSISTED RETIREMENT BLOCK (FOR AGES OVER 55 YEARS) AND OVERLOOKING FINCHLEY ROAD

Copyright @ BLEUPLAN

BIRNBECK COURT, FINCHLEY ROAD, NW11 6BB

\*WARDEN ASSISTED BLOCK - FOR AGE 55 PLUS ONLY!

1 BEDROOM FLAT ON THE LOWER GROUND FLOOR (STREET LEVEL) IN THIS VERY POPULAR WARDEN ASSISTED RETIREMENT BLOCK (FOR AGES OVER 55 YEARS) AND OVERLOOKING THE FINCHLEY ROAD AND IN THE HEART OF TEMPLE FORTUNE RIGHT BY THE SHOPS AND ALL THE BUS ROUTES.

THE FLAT IS VACANT AND READY FOR IMMEDIATE OCCUPATION

THE ACCOMMODATION PROVIDES 1 BEDROOM, LOUNGE, KITCHEN AND BATHROOM WITH WALK IN SHOWER

\*THE BLOCK PROVIDES A RESIDENT WARDEN, COMMUNAL LOUNGE AREA, NICE GROUNDS AND RESIDENT PARKING.