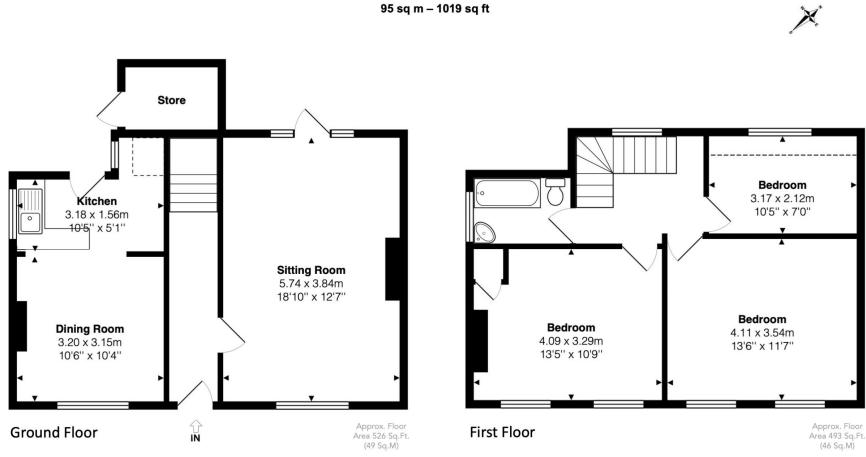

## 169 Stanley Hill, Amersham, Buckinghamshire, HP7 9EY

Approx. Gross Area

This floor plan is provided by Expert Survey Solutions Ltd and is for indicative guidance only. Whilst every attempt has been made to ensure the accuracy of the floor plans contained here, measurements of doors, windows and rooms are approximate and no responsibility is taken for any error, omission or mis-statement. Details shown on this floorplan including all measurements, areas and proportions cannot be guaranteed by either the provider or Robsons and should not be relied upon. If there is any area where accuracy is required, please contact the selling agent for clarification.