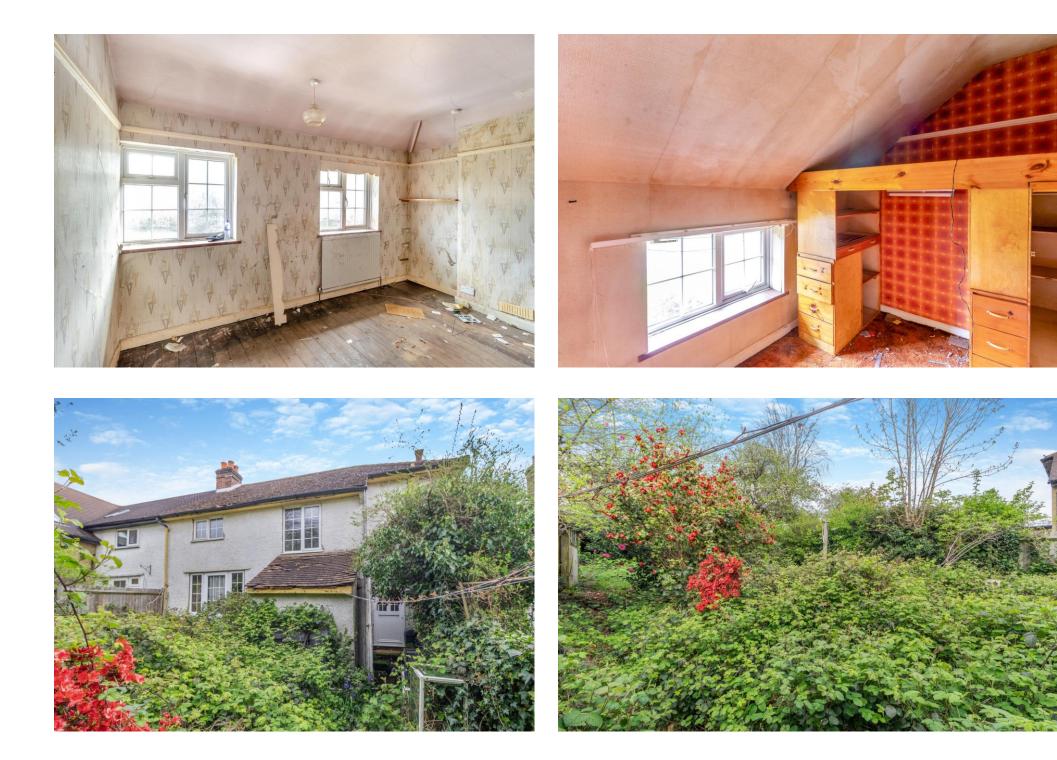

## 169 Stanley Hill, Amersham, Buckinghamshire, HP7 9EY

Situated in a convenient location, this three-bedroom semi-detached property requires a comprehensive refurbishment throughout. The property is very much a "Blank Canvas" currently but offers an exciting opportunity for the new purchaser to remodel and extend the current footprint (subject to the necessary planning) to create a wonderful family home. The accommodation comprises entrance hall, dual aspect sitting room, dining room with open plan kitchen area, three bedrooms, bathroom, gardens, parking for several vehicles. Freehold. EPR:E Council Tax Band:E