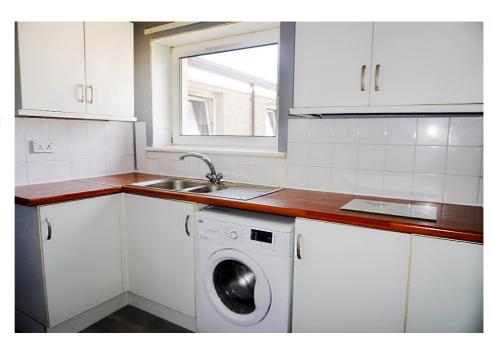

E.K. Business Park 14 Stroud Road East Kilbride G75 0YA

The kitchen has white base and wall mounted cabinets and includes the integrated oven and has space for all freestanding appliances.

E.K. Business Park 14 Stroud Road East Kilbride G75 0YA

#### **Measurements**

Lounge 15'5" x 10'2" Bedroom 12'1" x 10'9"

Kitchen 10'6" x 5'10" Bathroom 6'3" x 5'10"

E.K. Business Park 14 Stroud Road East Kilbride G75 0YA