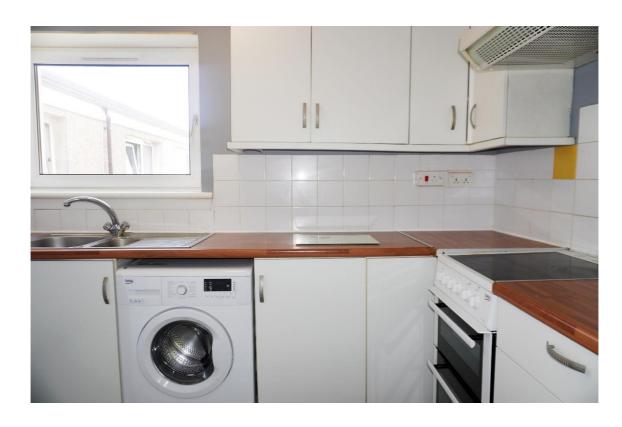

E.K. Business Park 14 Stroud Road East Kilbride G75 0YA

The kitchen has white base and wall mounted cabinets and includes the integrated oven and has space for all freestanding appliances.

E.K. Business Park 14 Stroud Road East Kilbride G75 0YA

#### **Measurements**

Lounge 15'5" x 10'2" Bedroom 12'1" x 10'9"

Kitchen 10'6" x 5'10" Bathroom 6'3" x 5'10"

E.K. Business Park 14 Stroud Road East Kilbride G75 0YA