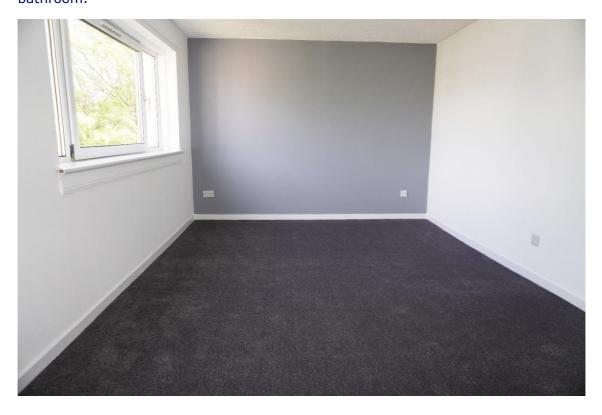

#### **Features**

Top floor

Freshly decorated

Modern Kitchen & Bathroom

UPVC double glazing

Externally refurbished block

New carpets & flooring throughout

Ample storage

### **Description**

This onebedroom top floor flat is in a popular pocket and is freshly decorated throughout with many features listed. It comprises of the entrance hallway with walk-in storage cupboard, lounge, modern fitted kitchen, double bedroom and modern bathroom.

#### **Measurements**

Lounge 15'5" x 10'2" Bedroom 12'1" x 10'9"

Kitchen 10'6" x 5'10" Bathroom 6'3" x 5'10"

E.K. Business Park 14 Stroud Road East Kilbride G75 0YA