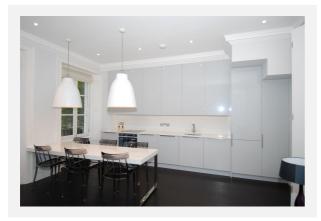

# Gallery **Floorplan**

The property comprises; spacious reception room with open plan fully fitted kitchen, master bedroom with plenty of storage space and en-suite, another double bedroom with walk-in wardrobe and family bathroom. The apartment was renovated to a very high standard and benefits from wooden flooring.