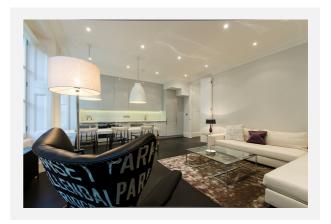

The property comprises; spacious reception room with open plan fully fitted kitchen, master bedroom with plenty of storage space and en-suite, another double bedroom with walk-in wardrobe and family bathroom. The apartment was renovated to a very high standard and benefits from wooden flooring.

# Gallery **Floorplan**