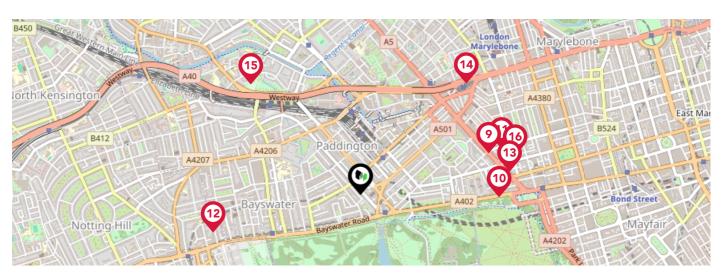

## Area **Schools**

|   |                                                                                                      | Nursery | Primary      | Secondary    | College | Private |
|---|------------------------------------------------------------------------------------------------------|---------|--------------|--------------|---------|---------|
| 1 | St James & St John Church of England Primary School Ofsted Rating: Good   Pupils: 177   Distance:0.1 |         | <b>✓</b>     |              |         |         |
| 2 | Marylebone Boys' School Ofsted Rating: Good   Pupils: 617   Distance: 0.35                           |         |              | $\checkmark$ |         |         |
| 3 | Hallfield Primary School Ofsted Rating: Good   Pupils: 415   Distance: 0.38                          |         | <b>▽</b>     |              |         |         |
| 4 | United Colleges Group Ofsted Rating: Requires improvement   Pupils:0   Distance:0.5                  |         |              | $\checkmark$ |         |         |
| 5 | L'Ecole Bilingue Elementaire Ofsted Rating: Outstanding   Pupils: 123   Distance: 0.51               |         | $\checkmark$ |              |         |         |
| 6 | Kensington Park School Ofsted Rating: Not Rated   Pupils: 166   Distance: 0.55                       |         |              | <b>⊘</b>     |         |         |
| 7 | Ark King Solomon Academy Ofsted Rating: Outstanding   Pupils: 1127   Distance:0.61                   |         | <b>✓</b>     | $\checkmark$ |         |         |
| 8 | College Park School Ofsted Rating: Good   Pupils: 103   Distance: 0.62                               |         |              | $\checkmark$ |         |         |

## Area **Schools**

|           |                                                                                                     | Nursery | Primary      | Secondary    | College | Private |
|-----------|-----------------------------------------------------------------------------------------------------|---------|--------------|--------------|---------|---------|
| 9         | Hampden Gurney CofE Primary School Ofsted Rating: Outstanding   Pupils: 234   Distance:0.62         |         | <b>✓</b>     |              |         |         |
| 10        | Connaught House School Ofsted Rating: Good   Pupils: 79   Distance: 0.64                            |         | V            |              |         |         |
| <b>11</b> | The Sylvia Young Theatre School Ofsted Rating: Not Rated   Pupils: 234   Distance:0.69              |         |              | $\checkmark$ |         |         |
| 12        | Pembridge Hall School Ofsted Rating: Not Rated   Pupils: 415   Distance:0.7                         |         | $\checkmark$ |              |         |         |
| 13)       | Halcyon London International School Ofsted Rating: Outstanding   Pupils: 187   Distance:0.7         |         |              | $\checkmark$ |         |         |
| 14        | Christ Church Bentinck CofE Primary School Ofsted Rating: Outstanding   Pupils: 217   Distance:0.71 |         | <b>✓</b>     |              |         |         |
| 15)       | Edward Wilson Primary School Ofsted Rating: Good   Pupils: 357   Distance:0.72                      |         | <b>✓</b>     |              |         |         |
| 16)       | Wetherby Preparatory School Ofsted Rating: Not Rated   Pupils: 374   Distance: 0.74                 |         |              | $\checkmark$ |         |         |