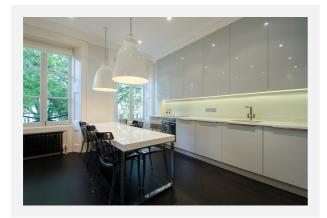

# Gallery **Floorplan**

The property comprises; spacious reception room with open plan fully fitted kitchen, master bedroom with plenty of storage space and en-suite, another double bedroom with walk-in wardrobe and family bathroom. The apartment was renovated to a very high standard and benefits from wooden flooring.