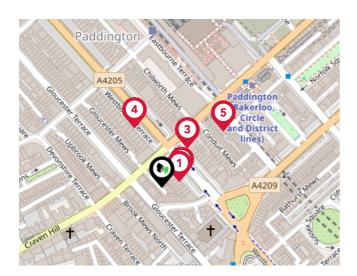

## Bus Stops/Stations

| Pin | Name                            | Distance   |
|-----|---------------------------------|------------|
| 1   | Westbourne Terrace<br>Craven Rd | 0.02 miles |
| 2   | Westbourne Terrace<br>Craven Rd | 0.03 miles |
| 3   | Craven Road (W2)                | 0.05 miles |
| 4   | Westbourne Terr Chilworth<br>St | 0.07 miles |
| 5   | Paddington Rail Station         | 0.1 miles  |