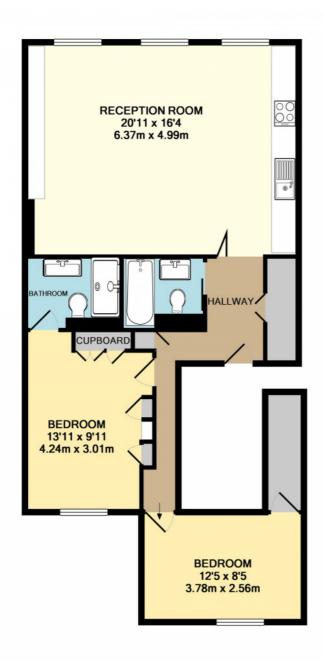

# Gallery **Floorplan**

## 26, WESTBOURNE TERRACE, LONDON, W2

WESTBOURNE TERRACE, W2
TOTAL APPROX. FLOOR AREA 765 SQ.FT. (71.1 SQ.M.)
Measurements are approximate. Not to scale. Illustrative purposes only
Made with Metropix ©2012