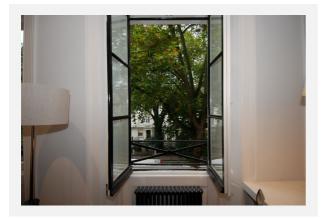

is moments away from Hyde Park, Paddington and Lancaster Gate tube station.

The property comprises; spacious reception room with open plan fully fitted kitchen, master bedroom with plenty of storage space and en-suite, another double bedroom with walk-in wardrobe and family bathroom. The apartment was renovated to a very high standard and benefits from wooden flooring.

Available Now

## Property **Overview**



£605



Last Sold £/ft<sup>2</sup>:

### **Property**

**Type:** Flat / Maisonette

Bedrooms: 2

 Floor Area:
 850 ft² / 79 m²

 Year Built :
 1900-1929

 UPRN:
 10033565781

**Local Area** 

**Local Authority:** City of westminster

**Conservation Area:** Bayswater

Flood Risk:

Rivers & SeasSurface WaterNo RiskVery Low

### Satellite/Fibre TV Availability:



















































































# Gallery **Floorplan**



## 26, WESTBOURNE TERRACE, LONDON, W2





WESTBOURNE TERRACE, W2
TOTAL APPROX. FLOOR AREA 765 SQ.FT. (71.1 SQ.M.)
Measurements are approximate. Not to scale. Illustrative purposes only
Made with Metropix ©2012





|       |               |                        | Ene     | ergy rating |
|-------|---------------|------------------------|---------|-------------|
|       |               | Valid until 31.07.2032 |         |             |
| Score | Energy rating |                        | Current | Potential   |
| 92+   | A             |                        |         |             |
| 81-91 | В             |                        |         |             |
| 69-80 |               |