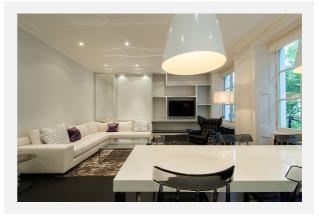

# Gallery **Floorplan**

The property comprises; spacious reception room with open plan fully fitted kitchen, master bedroom with plenty of storage space and en-suite, another double bedroom with walk-in wardrobe and family bathroom. The apartment was renovated to a very high standard and benefits from wooden flooring.