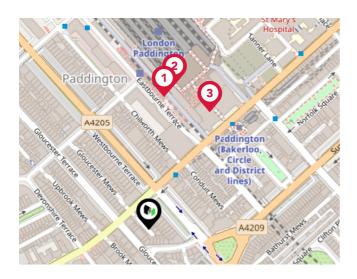

### National Rail Stations

| Pin | Name                              | Distance   |
|-----|-----------------------------------|------------|
| 1   | London Paddington Rail<br>Station | 0.15 miles |
| 2   | Paddington                        | 0.17 miles |
| 3   | London Paddington Rail<br>Station | 0.15 miles |

### **Local Connections**

| Pin | Name                              | Distance   |
|-----|-----------------------------------|------------|
| 1   | Paddington Underground<br>Station | 0.14 miles |
| 2   | Paddington Underground<br>Station | 0.14 miles |
| 3   | Paddington Underground<br>Station | 0.14 miles |