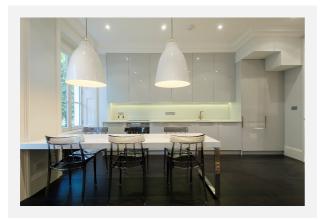

The property comprises; spacious reception room with open plan fully fitted kitchen, master bedroom with plenty of storage space and en-suite, another double bedroom with walk-in wardrobe and family bathroom. The apartment was renovated to a very high standard and benefits from wooden flooring.

# Gallery **Floorplan**