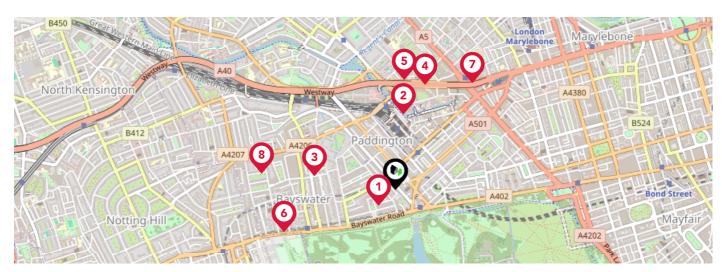

## Bus Stops/Stations

| Pin | Name                            | Distance   |
|-----|---------------------------------|------------|
| 1   | Westbourne Terrace<br>Craven Rd | 0.02 miles |
| 2   | Westbourne Terrace<br>Craven Rd | 0.03 miles |
| 3   | Craven Road (W2)                | 0.05 miles |
| 4   | Westbourne Terr Chilworth<br>St | 0.07 miles |
| 5   | Paddington Rail Station         | 0.1 miles  |

### **Local Connections**

| Pin | Name                              | Distance   |
|-----|-----------------------------------|------------|
| 1   | Paddington Underground<br>Station | 0.14 miles |
| 2   | Paddington Underground<br>Station | 0.14 miles |
| 3   | Paddington Underground<br>Station | 0.14 miles |

### Ferry Terminals

| Pin | Name                           | Distance   |
|-----|--------------------------------|------------|
| •   | Little Venice Waterbus<br>Stop | 0.55 miles |
| 2   | Little Venice Waterbus<br>Stop | 0.55 miles |
| 3   | Little Venice Waterbus<br>Stop | 0.55 miles |