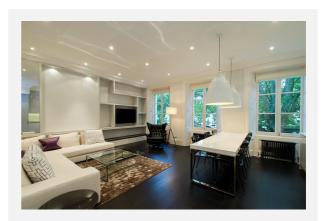

# Gallery **Floorplan**

The property comprises; spacious reception room with open plan fully fitted kitchen, master bedroom with plenty of storage space and en-suite, another double bedroom with walk-in wardrobe and family bathroom. The apartment was renovated to a very high standard and benefits from wooden flooring.