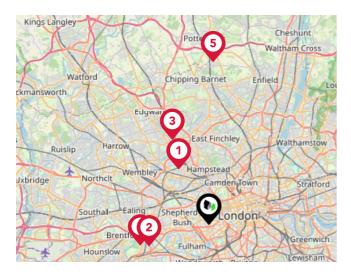

### Trunk Roads/Motorways

| Pin | Name    | Distance    |
|-----|---------|-------------|
| 1   | M1 J1   | 4.66 miles  |
| 2   | M4 J1   | 4.7 miles   |
| 3   | M1 J2   | 6.82 miles  |
| 4   | M4 J2   | 5.31 miles  |
| 5   | M25 J24 | 11.95 miles |