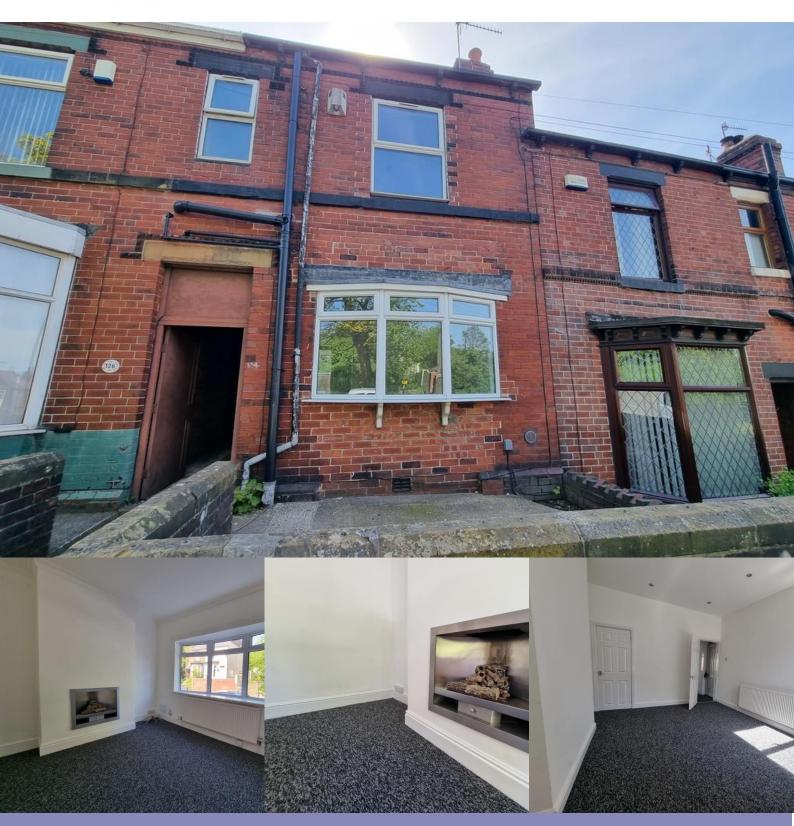

## **Description**

Available with immediate effect is this THREE bedroom terrace house that sits close to the local amenities of Firth Park centre and to the regular bus service that is on offer.

The property consists of a bay windowed lounge, dining room and an off shot kitchen. To the first floor you will find two double bedrooms and a bathroom.

Bedroom one is a front facing double fitted with a range of built in wardrobe space. The second bedroom has a window to the rear aspect and will accommodate a double bed. The bathroom is fitted with a corner bath, WC and hand wash basin.