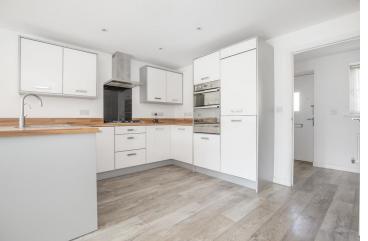

This well-presented 3 bedroom townhouse features spacious living areas, including a contemporary kitchen/diner, second floor lounge with twin windows and an enclosed south-facing rear garden. Situated in a prime location, it offers convenience with close proximity to essential amenities and excellent transport links, perfect for families or professionals seeking style and practicality.

Willowcroft Way
Cringleford | Norwich | Norfolk | NR47JG

£1,500 pcm

End-Terraced townhouse situated in a popular and convenient location

Spacious open plan kitchen/diner featuring modern appliances and stylish fittings

The kitchen/diner is a great place to entertain or relax offering a breakfast bar and garden access

Generous second floor lounge boasting twin windows

3 bedrooms over the top 2 floors including an en-suite and storage to the main bedroom