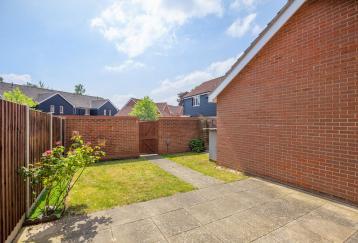

## OUTSIDE

Externally, the property doesn't disappoint with an approx. 25' max. south-facing rear garden featuring a mix of patio and lawn, ideal for outdoor dining and activities. To the rear, accessed via a shared driveway, the property also benefits from a single garage under a coach house, with 2 off-road parking spaces also. Located conveniently for access to local shops, schools, and public transport, this home is perfect for those seeking a blend of comfort and convenience.

Gas central heating and double glazing

Single garage under a coach house and 2 off-road parking spaces

Enclosed south-facing rear garden with a lawn and patio seating

Conveniently located with easy access to local amenities and transport links