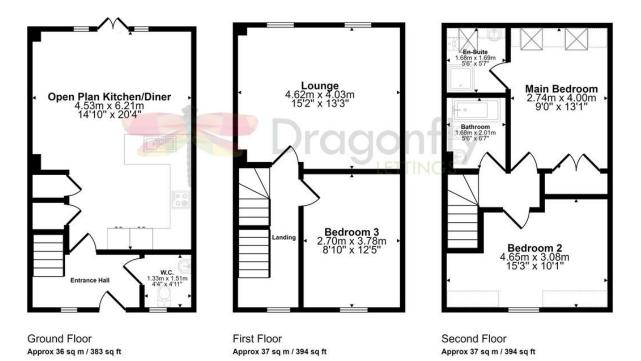

## Approx Gross Internal Area 109 sq m / 1171 sq ft

Denotes head height below 1.5m

This floorplan is only for illustrative purposes and is not to scale. Measurements of rooms, doors, windows, and any items are approximate and no responsibility is taken for any error, omission or mis-statement, Icons of items such as bathroom suites are representations only and may not look like the real items. Made with Made Snappy 360.

This well-presented 3 bedroom townhouse features spacious living areas, including a contemporary kitchen/diner, second floor lounge with twin windows and an enclosed south-facing rear garden. Situated in a prime location, it offers convenience with close proximity to essential amenities and excellent transport links, perfect for families or professionals seeking style and practicality.

The kitchen/diner is a great place to entertain or relax offering a breakfast bar and garden access

Generous second floor lounge boasting twin windows

3 bedrooms over the top 2 floors including an en-suite and storage to the main bedroom

Gas central heating and double glazing

Single garage under a coach house and 2 off-road parking spaces

Enclosed south-facing rear garden with a lawn and patio seating

Conveniently located with easy access to local amenities and transport links