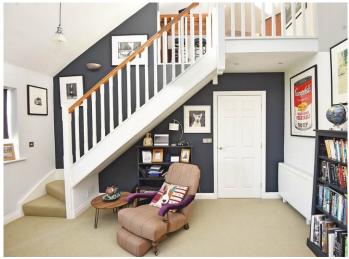

Sure to appeal to a range of buyers, an early internal viewing is essential to appreciate the stylish and generous accommodation.

Extends to over 1150 square feet, the apartment opens via well presented, secure entry communal areas into a central hall with a useful cloaks cupboard.

Leading off there are two double bedrooms - the master with the added advantage of a large fitted wardrobe and modern en-suite bathroom, as well as a second shower room serving bedroom two. At the end of the hall is a fantastic open plan living space and kitchen with a vaulted ceiling and staircase up to the mezzanine level which is currently used as a study/music area. There is substantial amount of storage space on this floor including a separate, huge eaves storage room, and there is also the potential to convert into a third bedroom if desired. The light and airy living room has French doors opening out on to a Juliet balcony, and there is a space large enough to accommodate a dining table. The superb kitchen has a range of solid oak units and rear views over open fields and countryside.