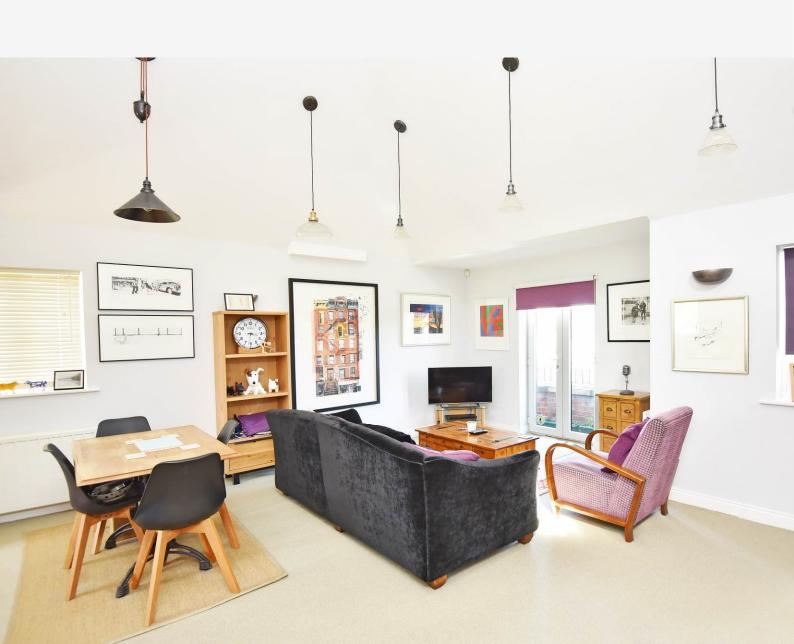

Leading off there are two double bedrooms - the master with the added advantage of a large fitted wardrobe and modern en-suite bathroom, as well as a second shower room serving bedroom two. At the end of the hall is a fantastic open plan living space and kitchen with a vaulted ceiling and staircase up to the mezzanine level which is currently used as a study/music area. There is substantial amount of storage space on this floor including a separate, huge eaves storage room, and there is also the potential to convert into a third bedroom if desired. The light and airy living room has French doors opening out on to a Juliet balcony, and there is a space large enough to accommodate a dining table. The superb kitchen has a range of solid oak units and rear views over open fields and countryside.