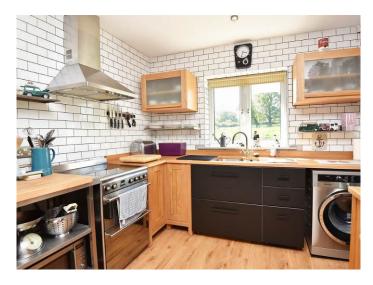

Leading off there are two double bedrooms - the master with the added advantage of a large fitted wardrobe and modern en-suite bathroom, as well as a second shower room serving bedroom two. At the end of the hall is a fantastic open plan living space and kitchen with a vaulted ceiling and staircase up to the mezzanine level which is currently used as a study/music area. There is substantial amount of storage space on this floor including a separate, huge eaves storage room, and there is also the potential to convert into a third bedroom if desired. The light and airy living room has French doors opening out on to a Juliet balcony, and there is a space large enough to accommodate a dining table. The superb kitchen has a range of solid oak units and rear views over open fields and countryside.