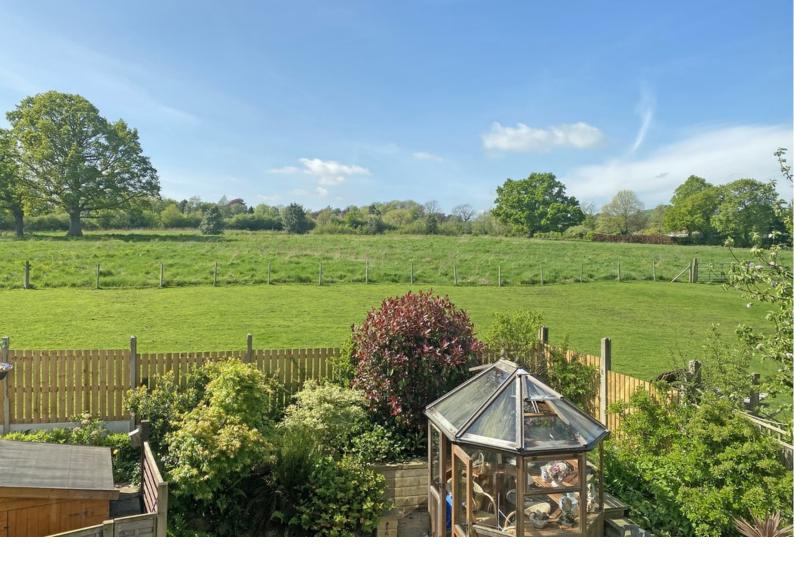

# 6 Huby Court, Harrogate Road, Huby, Leeds, LS17 0EG

A stunning 2/3 bedroom duplex apartment forming part of this exclusive purpose built gated development.

This superb and individual apartment enjoys an attractive position adjoining open countryside, yet well placed for daily commuting to Yorkshires Principal Districts, within minutes walk of Weeton's train station and just a 10 minutes drive from Leeds Bradford airport.

Leading off there are two double bedrooms - the master with the added advantage of a large fitted wardrobe and modern en-suite bathroom, as well as a second shower room serving bedroom two. At the end of the hall is a fantastic open plan living space and kitchen with a vaulted ceiling and staircase up to the mezzanine level which is currently used as a study/music area. There is substantial amount of storage space on this floor including a separate, huge eaves storage room, and there is also the potential to convert into a third bedroom if desired. The light and airy living room has French doors opening out on to a Juliet balcony, and there is a space large enough to accommodate a dining table. The superb kitchen has a range of solid oak units and rear views over open fields and countryside.