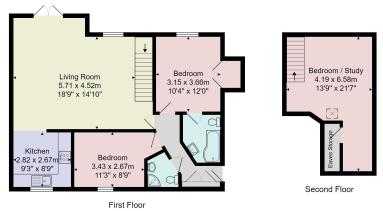

Sure to appeal to a range of buyers, an early internal viewing is essential to appreciate the stylish and generous accommodation.

Extends to over 1150 square feet, the apartment opens via well presented, secure entry communal areas into a central hall with a useful cloaks cupboard.

Leading off there are two double bedrooms - the master with the added advantage of a large fitted wardrobe and modern en-suite bathroom, as well as a second shower room serving bedroom two. At the end of the hall is a fantastic open plan living space and kitchen with a vaulted ceiling and staircase up to the mezzanine level which is currently used as a study/music area. There is substantial amount of storage space on this floor including a separate, huge eaves storage room, and there is also the potential to convert into a third bedroom if desired. The light and airy living room has French doors opening out on to a Juliet balcony, and there is a space large enough to accommodate a dining table. The superb kitchen has a range of solid oak units and rear views over open fields and countryside.

Tenure - Freehold

Council Tax Band - D

Total Area: 107.6 m² ... 1158 ft²

All measurements are approximate and for display purposes only.

No liability is accepted by either the agency or Box Property Solutions Ltd as to the exact measurements of the rooms.