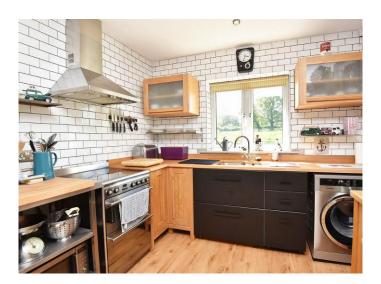

Leading off there are two double bedrooms - the master with the added advantage of a large fitted wardrobe and modern en-suite bathroom, as well as a second shower room serving bedroom two. At the end of the hall is a fantastic open plan living space and kitchen with a vaulted ceiling and staircase up to the mezzanine level which is currently used as a study/music area. There is substantial amount of storage space on this floor including a separate, huge eaves storage room, and there is also the potential to convert into a third bedroom if desired. The light and airy living room has French doors opening out on to a Juliet balcony, and there is a space large enough to accommodate a dining table. The superb kitchen has a range of solid oak units and rear views over open fields and countryside.