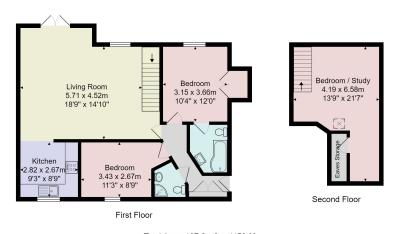

Sure to appeal to a range of buyers, an early internal viewing is essential to appreciate the stylish and generous accommodation.

Extends to over 1150 square feet, the apartment opens via well presented, secure entry communal areas into a central hall with a useful cloaks cupboard.

Leading off there are two double bedrooms - the master with the added advantage of a large fitted wardrobe and modern en-suite bathroom, as well as a second shower room serving bedroom two. At the end of the hall is a fantastic open plan living space and kitchen with a vaulted ceiling and staircase up to the mezzanine level which is currently used as a study/music area. There is substantial amount of storage space on this floor including a separate, huge eaves storage room, and there is also the potential to convert into a third bedroom if desired. The light and airy living room has French doors opening out on to a Juliet balcony, and there is a space large enough to accommodate a dining table. The superb kitchen has a range of solid oak units and rear views over open fields and countryside.

Tenure - Freehold

Council Tax Band - D

Total Area: 107.6 m<sup>2</sup> ... 1158 ft<sup>2</sup> All measurements are approximate and for display purposes only. No liability is accepted by either the agency or Box Property Solutions Ltd as to the exact measurements of the copyright on this plan and allows agents to use it with agreed permission.