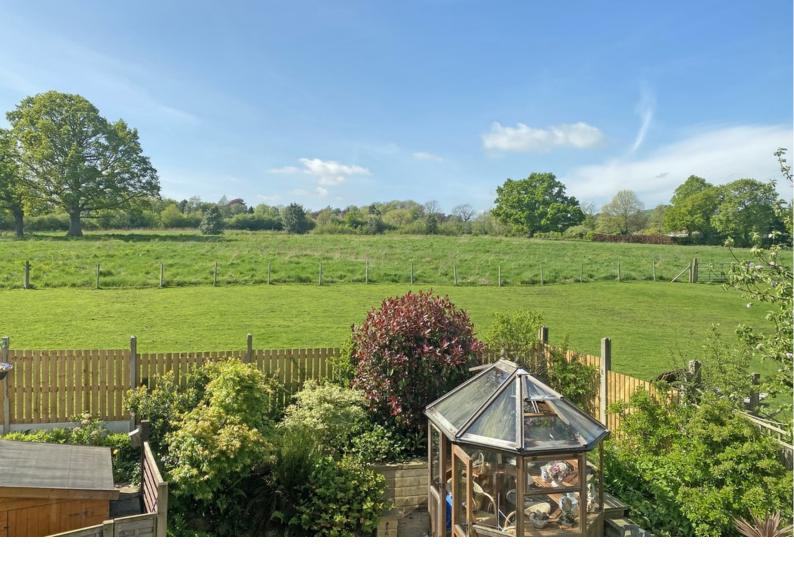

# 6 Huby Court, Harrogate Road, Huby, Leeds, LS17 0EG

A stunning 2/3 bedroom duplex apartment forming part of this exclusive purpose built gated development.

This superb and individual apartment enjoys an attractive position adjoining open countryside, yet well placed for daily commuting to Yorkshires Principal Districts, within minutes walk of Weeton's train station and just a 10 minutes drive from Leeds Bradford airport.

Leading off there are two double bedrooms - the master with the added advantage of a large fitted wardrobe and modern en-suite bathroom, as well as a second shower room serving bedroom two. At the end of the hall is a fantastic open plan living space and kitchen with a vaulted ceiling and staircase up to the mezzanine level which is currently used as a study/music area. There is substantial amount of storage space on this floor including a separate, huge eaves storage room, and there is also the potential to convert into a third bedroom if desired. The light and airy living room has French doors opening out on to a Juliet balcony, and there is a space large enough to accommodate a dining table. The superb kitchen has a range of solid oak units and rear views over open fields and countryside.