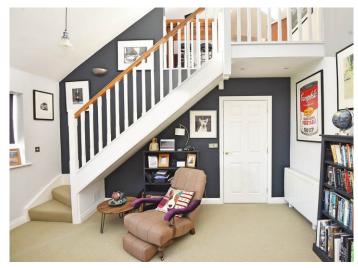

Leading off there are two double bedrooms - the master with the added advantage of a large fitted wardrobe and modern en-suite bathroom, as well as a second shower room serving bedroom two. At the end of the hall is a fantastic open plan living space and kitchen with a vaulted ceiling and staircase up to the mezzanine level which is currently used as a study/music area. There is substantial amount of storage space on this floor including a separate, huge eaves storage room, and there is also the potential to convert into a third bedroom if desired. The light and airy living room has French doors opening out on to a Juliet balcony, and there is a space large enough to accommodate a dining table. The superb kitchen has a range of solid oak units and rear views over open fields and countryside.