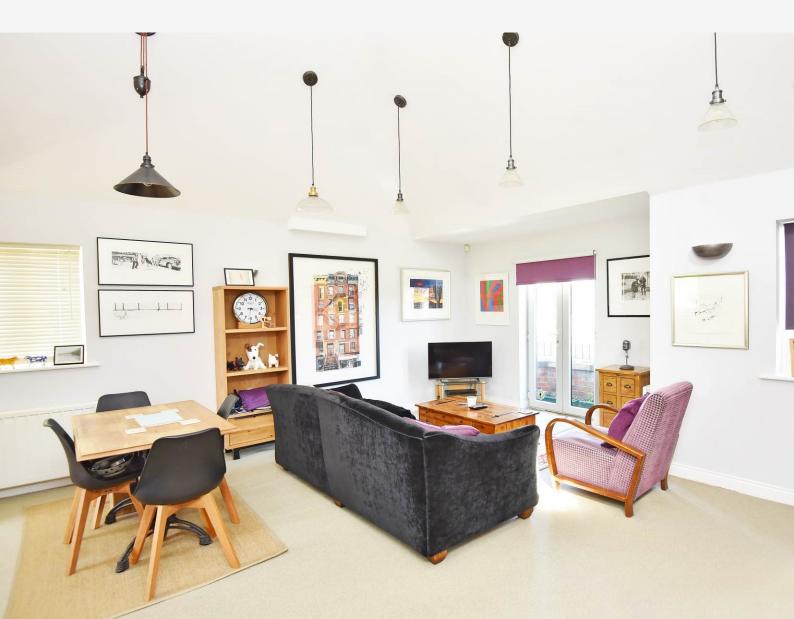

Leading off there are two double bedrooms - the master with the added advantage of a large fitted wardrobe and modern en-suite bathroom, as well as a second shower room serving bedroom two. At the end of the hall is a fantastic open plan living space and kitchen with a vaulted ceiling and staircase up to the mezzanine level which is currently used as a study/music area. There is substantial amount of storage space on this floor including a separate, huge eaves storage room, and there is also the potential to convert into a third bedroom if desired. The light and airy living room has French doors opening out on to a Juliet balcony, and there is a space large enough to accommodate a dining table. The superb kitchen has a range of solid oak units and rear views over open fields and countryside.