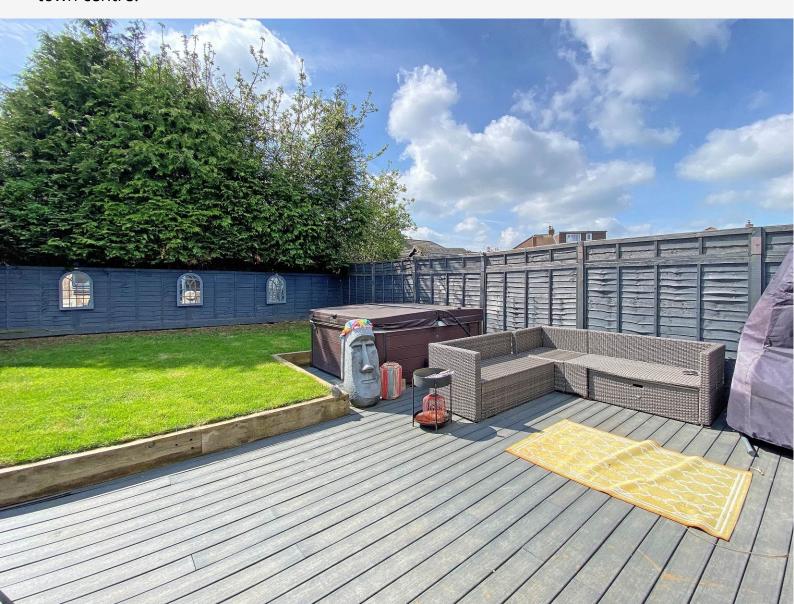

#### **OUTSIDE**

Driveway provides off-street parking. To the rear is a good-sized lawned garden with paved sitting area. Garden office / annexe providing useful additional accommodation with ensuite shower room.