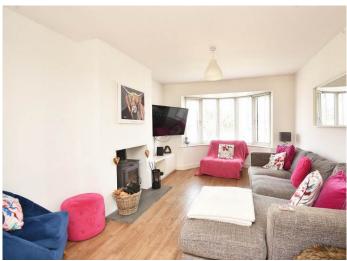

#### SITTING ROOM

Window to front, central heating radiator and wood burning stove. Opens to –