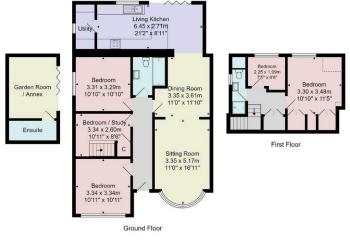

Tenure - Freehold

**Council Tax Band -** C

Total Area: 126.9 m² ... 1366 ft² (excluding garden room / annex, ensuite)
All measurements are approximate and for display purposes only.
No liability is accepted by either the apency or Box Property Solutions Ltd as to the exact measurements of the rooms.
Box Property Solutions Ltd retains the copyright on this plan and allows agents to use it with agreed permission.