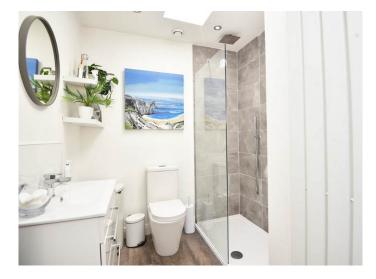

#### **BATHROOM**

White suite comprising low-flush WC, washbasin and walk-in shower. Central heating radiator.

#### **BATHROOM**

White suite comprising low-flush WC, washbasin and shower. Window to side and central heating radiator.