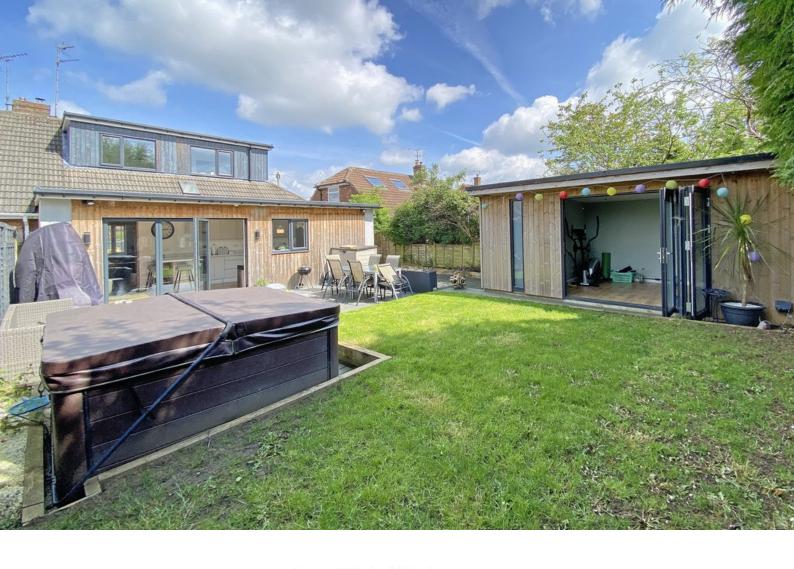

#### **OUTSIDE**

Driveway provides off-street parking. To the rear is a good-sized lawned garden with paved sitting area. Garden office / annexe providing useful additional accommodation with ensuite shower room.