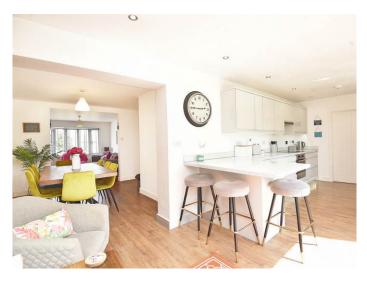

#### LIVING KITCHEN

A spacious open-plan dining kitchen with a range of modern wall and base units. Induction hob and integrated dishwasher. Integrated electric oven. Space for dining area. Window to rear and bi-folding doors leading to the rear garden.