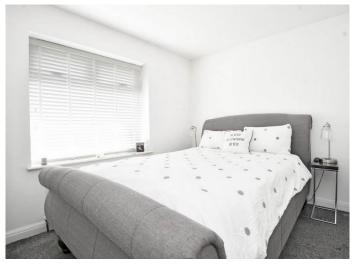

#### **BEDROOM 1**

A double bedroom with window to front and central heating radiator.

#### BEDROOM 2

A double bedroom with window to side and central heating radiator.

#### **BEDROOM 3**

A bedroom with window to rear, central heating radiator. Fitted wardrobes.

#### **BEDROOM 4**

A double bedroom with window to rear. Central heating radiator and built-in storage. Fitted wardrobes.