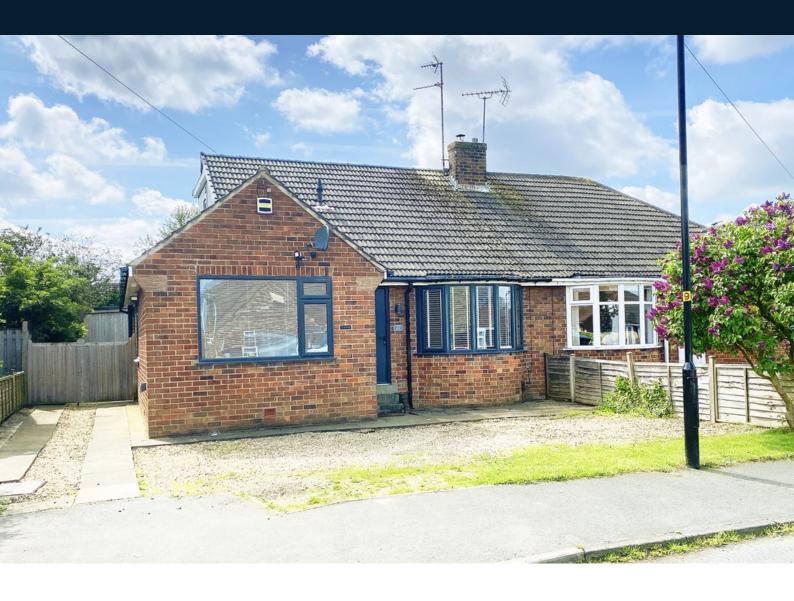

## 33 Rydal Road, Harrogate, North Yorkshire, HG1 4SD

A stunning and skilfully extended four / five-bedroom semidetached dormer bungalow with garden room / annexe with en-suite.

The property has been comprehensively refurbished in recent years to now provide impressive and well-presented accommodation including a large open-plan dining kitchen, spacious sitting room, utility room, four bedrooms and modern house bathroom. The property occupies a good-sized plot, with a driveway and attractive lawned garden. There is a versatile and good-quality garden annexe room, which provides additional self-contained accommodation with garden room and en-suite shower room.

Rydal Road is a quiet position in a convenient location well served by the local shops and services of Knaresborough Road and also within easy travelling distance of Harrogate town centre.