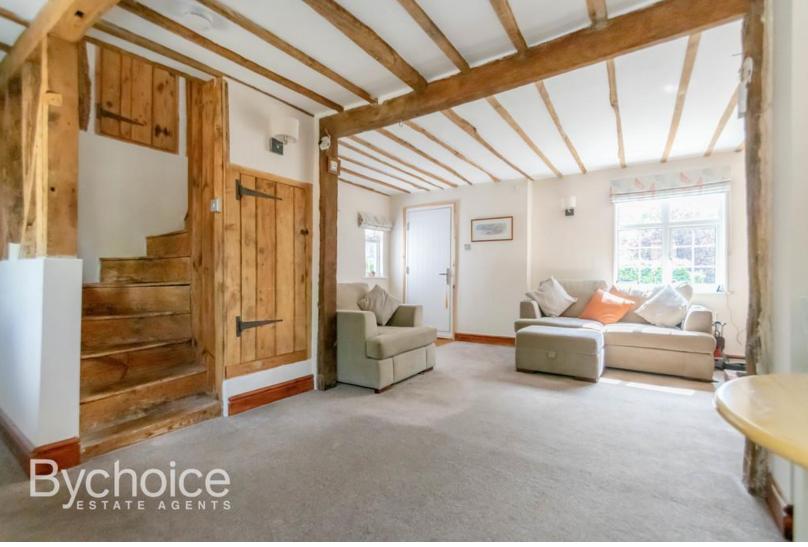

As you approach, a welcoming five-bar gate opens onto a spacious stone driveway, providing ample parking amidst established garden beds. The entrance porch leads into the inviting sitting room, where exposed timbers and a striking fireplace with inset log burner are perfect for cold winter nights. Natural light floods the space through numerous windows, creating a bright and airy atmosphere.

Flowing effortlessly from the sitting room is the dining area, featuring a charming exposed wooden staircase and convenient under stair storage. The adjacent kitchen is a chef's delight, a modern space with classic style, boasting integrated appliances including double oven, butler style sink with instant hot water tap, fridge/freezer, dishwasher & washing machine. There is also a convenient & stylish ground floor WC, which boast underflooring heating as well as the kitchen.