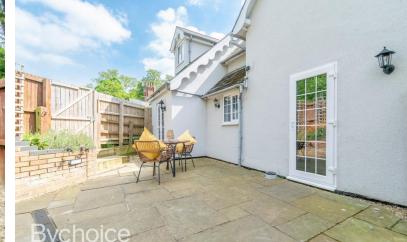

Upstairs, three beautifully appointed bedrooms offer comfortable accommodation, as well a new bathroom featuring contemporary amenities like a Bluetooth audio mirror and inwall toothbrush charger.

Outside, the rear garden provides a private oasis, complete with a spacious patio ideal for al fresco dining and entertaining. Steps lead up to the lawn, & pathway leads to a versatile outbuilding, offering potential for various uses thanks to its insulation, power, and lighting.