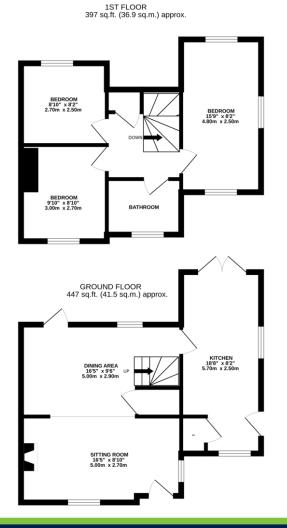

#### SITTING ROOM

16' 4" x 8' 10" (5.0m x 2.7m)

**DINING AREA** 12' 1" x 7' 10" (3.7m x 2.4m)

**KITCHEN** 18' 8" x 8' 2" (5.7m x 2.5m)

WC

First Floor:

**BEDROOM ONE** 15' 8" x 8' 2" (4.8m x 2.5m)

BEDROOM TWO 9' 10" x 8' 10" (3.0m x 2.7m)

**BEDROOM THREE** 8' 10" x 8' 2" (2.7m x 2.5m)

BATHROOM

**OUTBUILDING** 10' 2" x 9' 10" max (3.1m x 3.0m)

EPC to follow