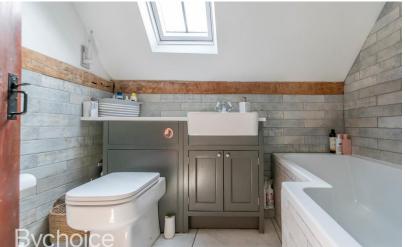

Upstairs, three beautifully appointed bedrooms offer comfortable accommodation, as well a new bathroom featuring contemporary amenities like a Bluetooth audio mirror and inwall toothbrush charger.

Outside, the rear garden provides a private oasis, complete with a spacious patio ideal for al fresco dining and entertaining. Steps lead up to the lawn, & pathway leads to a versatile outbuilding, offering potential for various uses thanks to its insulation, power, and lighting.