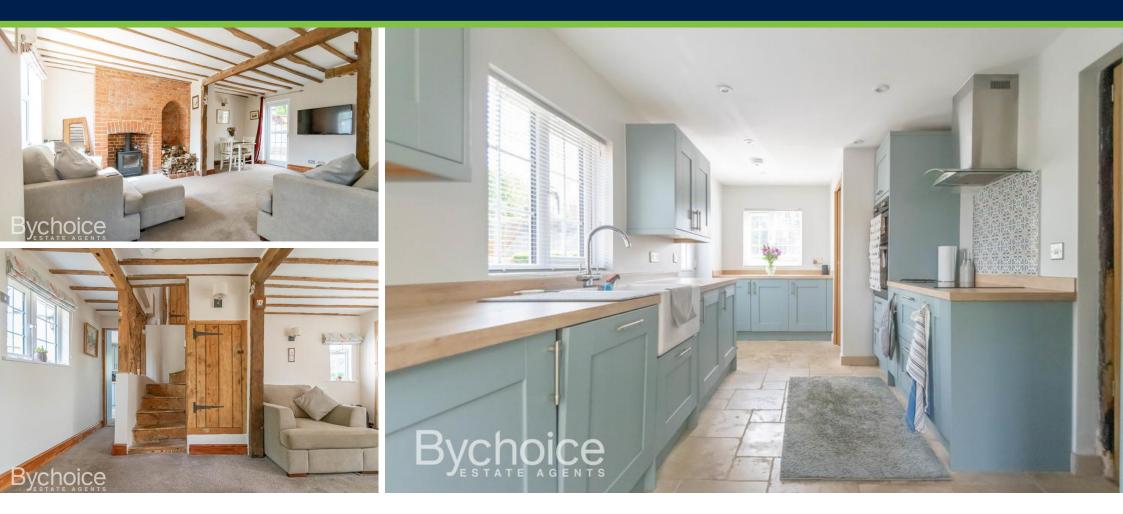

As you approach, a welcoming five-bar gate opens onto a spacious stone driveway, providing ample parking amidst established garden beds. The entrance porch leads into the inviting sitting room, where exposed timbers and a striking fireplace with inset log burner are perfect for cold winter nights. Natural light floods the space through numerous windows, creating a bright and airy atmosphere.

Flowing effortlessly from the sitting room is the dining area, featuring a charming exposed wooden staircase and convenient under stair storage. The adjacent kitchen is a chef's delight, a modern space with classic style, boasting integrated appliances including double oven, butler style sink with instant hot water tap, fridge/freezer, dishwasher & washing machine. There is also a convenient & stylish ground floor WC, which boast underflooring heating as well as the kitchen.