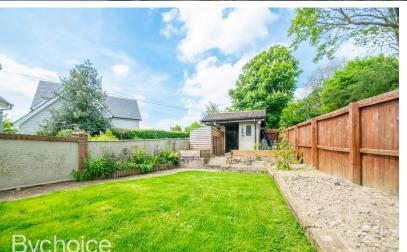

Upstairs, three beautifully appointed bedrooms offer comfortable accommodation, as well a new bathroom featuring contemporary amenities like a Bluetooth audio mirror and inwall toothbrush charger.

Outside, the rear garden provides a private oasis, complete with a spacious patio ideal for al fresco dining and entertaining. Steps lead up to the lawn, & pathway leads to a versatile outbuilding, offering potential for various uses thanks to its insulation, power, and lighting.