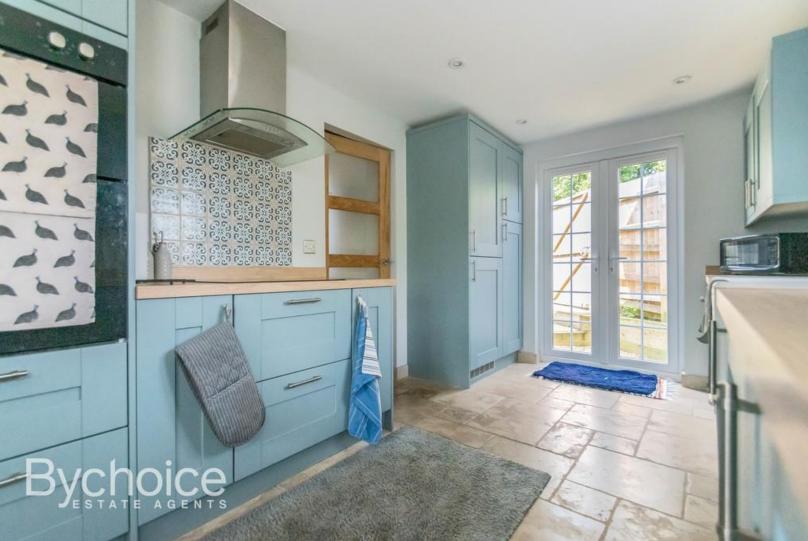

Flowing effortlessly from the sitting room is the dining area, featuring a charming exposed wooden staircase and convenient under stair storage. The adjacent kitchen is a chef's delight, a modern space with classic style, boasting integrated appliances including double oven, butler style sink with instant hot water tap, fridge/freezer, dishwasher & washing machine. There is also a convenient & stylish ground floor WC, which boast underflooring heating as well as the kitchen.