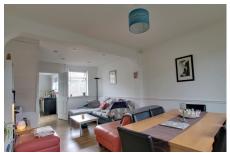

#### **DINING ROOM**

3.61m (11'10") x 3.03m (9'11") Entrance door leading in, window to front, open plan to living area.

#### LIVING ROOM 3.57m (11'9") x 3.00m (9'10") Window to rear, stairs rising to first floor.

3.22m (10'7") x 1.70m (5'7")

Fitted with a matching range of wall and base units with freestanding cooker, space for fridge/freezer, window to side and door out to garden.