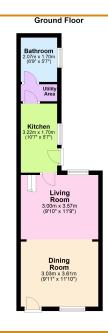

#### **GROUND FLOOR**

#### **DINING ROOM**

3.61m (11'10") x 3.03m (9'11") Entrance door leading in, window to front, open plan to living area.

#### LIVING ROOM 3.57m (11'9") x 3.00m (9'10") Window to rear, stairs rising to first floor.

3.22m (10'7") x 1.70m (5'7")

Fitted with a matching range of wall and base units with freestanding cooker, space for fridge/freezer, window to side and door out to garden.

#### UTILITY AREA

KITCHEN

1.70m (5'7") x 0.80m (2'7") Plumbing for washing machine with worktop over, window to side.

#### **BATHROOM**

Fitted with a panelled bath which has mains shower over, low level WC and hand wash basin. Window to side.