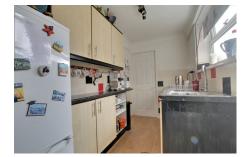

#### LIVING ROOM 3.57m (11'9") x 3.00m (9'10") Window to rear, stairs rising to first floor.

3.22m (10'7") x 1.70m (5'7")

Fitted with a matching range of wall and base units with freestanding cooker, space for fridge/freezer, window to side and door out to garden.

#### UTILITY AREA

KITCHEN

1.70m (5'7") x 0.80m (2'7") Plumbing for washing machine with worktop over, window to side.