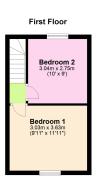

#### FIRST FLOOR

#### BEDROOM 1

3.63m (11'11") x 3.03m (9'11") Window to front, laminate flooring.

### **BEDROOM 2**

3.04m (10') x 2.75m (9') Window to rear, over stairs boiler cupboard.