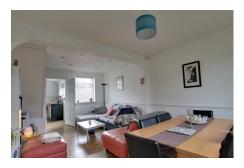

#### LIVING ROOM 3.57m (11'9") x 3.00m (9'10") Window to rear, stairs rising to first floor.