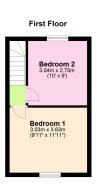

#### FIRST FLOOR

## BEDROOM 1

3.63m (11'11") x 3.03m (9'11") Window to front, laminate flooring.

#### **BEDROOM 2**

3.04m (10') x 2.75m (9') Window to rear, over stairs boiler cupboard.