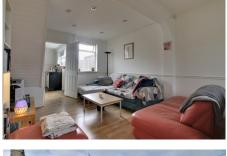

#### **DINING ROOM**

3.61m (11'10") x 3.03m (9'11") Entrance door leading in, window to front, open plan to living area.

#### LIVING ROOM 3.57m (11'9") x 3.00m (9'10") Window to rear, stairs rising to first floor.