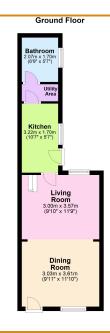

#### **GROUND FLOOR**

#### **DINING ROOM**

3.61m (11'10") x 3.03m (9'11") Entrance door leading in, window to front, open plan to living area.

#### LIVING ROOM 3.57m (11'9") x 3.00m (9'10") Window to rear, stairs rising to first floor.

### KITCHEN

3.22m (10'7") x 1.70m (5'7")

Fitted with a matching range of wall and base units with freestanding cooker, space for fridge/freezer, window to side and door out to garden.

#### UTILITY AREA

1.70m (5'7") x 0.80m (2'7") Plumbing for washing machine with worktop over, window to side.

#### **BATHROOM**

Fitted with a panelled bath which has mains shower over, low level WC and hand wash basin. Window to side.